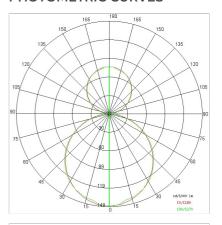

| 850 °C                     |
| Lamp included:         | Yes                        |
| LED type:              | Power LED                  |
| Overall power:         | 248 W                      |
| Appliance flow:        | 18904 lm                   |
| Nominal duration:      | 50.000 ore L80 B10         |
| Color temperature:     | 4000 K                     |
| Color rendering index: | > 80                       |
| Color consistency:     | 3 SDCM                     |

LIGHT SOURCE: 8 x LED 29.00W 3540Im



















## **NOTES**

Suspension of the light fixture by 8 steel ropes.
Optional: Fabric power cord in two different colors:
cod.643000 (WHITE)
cod.613750 (BLACK)



INDOOR > WALL - CEILING - SUSPENSION > STARGATE

## **TECHNICAL DRAWING**



### PHOTOMETRIC CURVES





### **COMPANY**

Side Spa has always been a benchmark in the manufacturing industry for its constant focus on product quality, assembly and sustainability of its items. The company is distinguished by its dedication to offering customers the highest quality products that meet needs and exceed expectations.

Side Spa pays the utmost attention to the quality of its products. Each stage of production undergoes rigorous quality control to ensure that only first-class items reach the market. By using high-quality materials and adopting state-of-the-art manufacturing processes, the company is able to offer products that stand the test of time and maintain their performance over the years. Quality is a top priority for Side Spa, which strives to meet the highest standards of excellence.