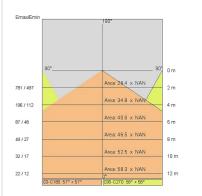

| 850 °C                     |
| Lamp included:         | Yes                        |
| LED type:              | Power LED                  |
| Overall power:         | 248 W                      |
| Appliance flow:        | 18904 lm                   |
| Nominal duration:      | 50.000 ore L80 B10         |
| Color temperature:     | 4000 K                     |
| Color rendering index: | > 80                       |
| Color consistency:     | 3 SDCM                     |

LIGHT SOURCE: 8 x LED 29.00W 3540Im



















## **NOTES**

Suspension of the light fixture by 8 steel ropes.
Optional: Fabric power cord in two different colors:
cod.643000 (WHITE)
cod.613750 (BLACK)



INDOOR > WALL - CEILING - SUSPENSION > STARGATE

## **TECHNICAL DRAWING**



### PHOTOMETRIC CURVES





### **COMPANY**

Side Spa has always been a benchmark in the manufacturing industry for its constant focus on product quality, assembly and sustainability of its items. The company is distinguished by its dedication to offering customers the highest quality products that meet needs and exceed expectations.

Side Spa pays the utmost attention to the quality of its products. Each stage of production undergoes rigorous quality control to ensure that only first-class items reach the market. By using high-quality materials and adopting state-of-the-art manufacturing processes, the company is able to offer products that stand the test of time and maintain their performance over the years. Quality is a top priority for Side Spa, which strives to meet the highest standards of excellence.