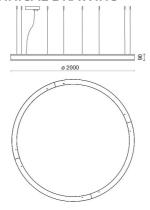

|
| Glow wire:             | 850 °C                     |
| Lamp included:         | Yes                        |
| LED type:              | Power LED                  |
| Overall power:         | 248 W                      |
| Appliance flow:        | 18904 lm                   |
| Nominal duration:      | 50.000 ore L80 B10         |
| Color temperature:     | 4000 K                     |
| Color rendering index: | > 80                       |
| Color consistency:     | 3 SDCM                     |

LIGHT SOURCE: 8 x LED 29.00W 3540Im



















## **NOTES**

Suspension of the light fixture by 8 steel ropes.
Optional: Fabric power cord in two different colors:
cod.643000 (WHITE)
cod.613750 (BLACK)



INDOOR > WALL - CEILING - SUSPENSION > STARGATE

## **TECHNICAL DRAWING**



### PHOTOMETRIC CURVES





### **COMPANY**

Side Spa has always been a benchmark in the manufacturing industry for its constant focus on product quality, assembly and sustainability of its items. The company is distinguished by its dedication to offering customers the highest quality products that meet needs and exceed expectations.

Side Spa pays the utmost attention to the quality of its products. Each stage of production undergoes rigorous quality control to ensure that only first-class items reach the market. By using high-quality materials and adopting state-of-the-art manufacturing processes, the company is able to offer products that stand the test of time and maintain their performance over the years. Quality is a top priority for Side Spa, which strives to meet the highest stan