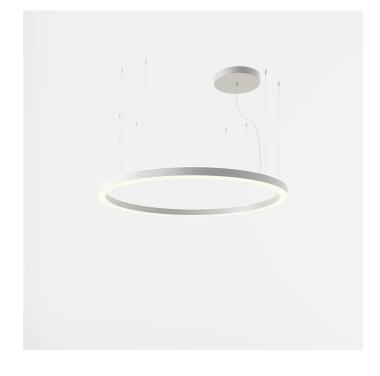

# INDOOR > WALL - CEILING - SUSPENSION > STARGATE

# **FEATURES**

| Intended Use:   | Interior                                                                  |
|-----------------|---------------------------------------------------------------------------|
| Installation:   | Suspension                                                                |
| Fixing:         | Suspension system with steel rope(s) L=3100 mm and micrometric adjustment |
| Body/Structure: | Sheet steel body                                                          |
| Painting:       | Interior polyester powder coating                                         |
| Finish:         | Grey                                                                      |
| Glass/Screen:   | Bi-satin polycarbonate diffuser screen                                    |
| Driver:         | Integrated driver for LED, 24Vdc output                                   |
|                 |                                                                           |

## **NOTES**

Suspension of the light fixture by 8 steel ropes.
Optional: Fabric power cord in two different colors:
cod.643000 (WHITE)
cod.613750 (BLACK)

INDOOR > WALL - CEILING - SUSPENSION > STARGATE

## **TECHNICAL DRAWING**