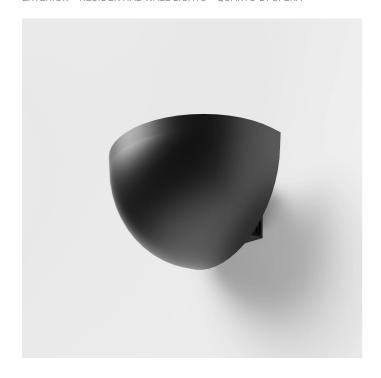

EXTERIOR > RESIDENTIAL WALL-LIGHTS > QUARTO DI SFERA

## **FEATURES**

| Exteriors                                                                                                                                                                 |
|---------------------------------------------------------------------------------------------------------------------------------------------------------------------------|
| Wall Mounting                                                                                                                                                             |
| Die-cast aluminum body EN AB-47100                                                                                                                                        |
| Polyester powder coating with special outdoor treatment (sandblasting, pickling, No. 3 washing, fluorzirconing, epoxy powder primer and polyester powder surface finish). |
| Black                                                                                                                                                                     |
| 99.8% pure aluminum reflector                                                                                                                                             |
| Tempered frosted glass                                                                                                                                                    |
| Integrated electronic driver, inverter and battery                                                                                                                        |
|                                                                                                                                                                           |