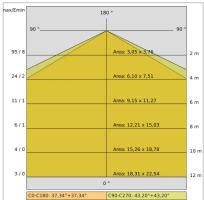

power:         | 20 W                  |
| Appliance flow:        | 711 lm                |
| Nominal duration:      | 50.000 (h) L80 B50    |
| Color temperature:     | 4000 K                |
| Color rendering index: | >80                   |
| Color consistency:     | 4 SDCM                |

LIGHT SOURCE: 1 x LED 17.00W 1750lm



















Maximum nighttime ambiance temperature when the fitting is on not exceeding  $50^{\circ}\text{C}$  Minimum nighttime ambiance temperature when the fitting is on not lower than -20°C Maximum daytime ambiance temperature when the fitting is off not exceeding  $60^{\circ}\text{C}$ 



# **QUARTO DI SFERA** - Emergency

## **E8541-LBN-EM**

EXTERIOR > RESIDENTIAL WALL-LIGHTS > QUARTO DI SFERA

## **TECHNICAL DRAWING**



### PHOTOMETRIC CURVES





## **COMPANY**

Side Spa has always been a benchmark in the manufacturing industry for its constant focus on product quality, assembly and sustainability of its items. The company is distinguished by its dedication to offering customers the highest quality products that meet needs and exceed expectations.

Side Spa pays the utmost attention to the quality of its products. Each stage of production undergoes rigorous quality control to ensure that only first-class items reach the market. By using high-quality materials and adopting state-of-the-art manufacturing processes, the company is able to offer products that stand the test of time and maintain their performance over the years. Quality is a top priority for Side Spa, which strives to meet the highest standards of excellence.