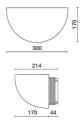

ED               |
| Overall power:         | 20 W                  |
| Appliance flow:        | 711 lm                |
| Nominal duration:      | 50.000 (h) L80 B50    |
| Color temperature:     | 4000 K                |
| Color rendering index: | >80                   |
| Color consistency:     | 4 SDCM                |

LIGHT SOURCE: 1 x LED 17.00W 1750lm



















Maximum nighttime ambiance temperature when the fitting is on not exceeding  $50^{\circ}\text{C}$  Minimum nighttime ambiance temperature when the fitting is on not lower than -20°C Maximum daytime ambiance temperature when the fitting is off not exceeding  $60^{\circ}\text{C}$ 



# **QUARTO DI SFERA** - Emergency

## **E8541-LBN-EM**

EXTERIOR > RESIDENTIAL WALL-LIGHTS > QUARTO DI SFERA

## **TECHNICAL DRAWING**



### PHOTOMETRIC CURVES





## **COMPANY**

Side Spa has always been a benchmark in the manufacturing industry for its constant focus on product quality, assembly and sustainability of its items. The company is distinguished by its dedication to offering customers the highest quality products that meet needs and exceed expectations.

Side Spa pays the utmost attention to the quality of its products. Each stage of production undergoes rigorous quality control to ensure that only first-class items reach the market. By using high-quality materials and adopting state-of-the-art manufacturing processes, the company is able to offer products that stand the test of time and maintain their performance over the years. Quality is a top priority for Side Spa, which strives to meet the highest stand