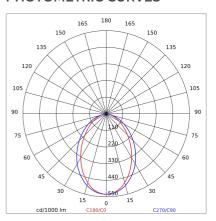

ll power:         | 20 W                  |
| Appliance flow:        | 711 lm                |
| Nominal duration:      | 50.000 (h) L80 B50    |
| Color temperature:     | 4000 K                |
| Color rendering index: | >80                   |
| Color consistency:     | 4 SDCM                |

LIGHT SOURCE: 1 x LED 17.00W 1750lm



















Maximum nighttime ambiance temperature when the fitting is on not exceeding  $50^{\circ}\text{C}$  Minimum nighttime ambiance temperature when the fitting is on not lower than -20°C Maximum daytime ambiance temperature when the fitting is off not exceeding  $60^{\circ}\text{C}$ 



# **QUARTO DI SFERA** - Emergency

## **E8541-LBN-EM**

EXTERIOR > RESIDENTIAL WALL-LIGHTS > QUARTO DI SFERA

## **TECHNICAL DRAWING**



### PHOTOMETRIC CURVES





## **COMPANY**

Side Spa has always been a benchmark in the manufacturing industry for its constant focus on product quality, assembly and sustainability of its items. The company is distinguished by its dedication to offering customers the highest quality products that meet needs and exceed expectations.

Side Spa pays the utmost attention to the quality of its products. Each stage of production undergoes rigorous quality control to ensure that only first-class items reach the market. By using high-quality materials and adopting state-of-the-art manufacturing processes, the company is able to offer products that stand the test of time and maintain their performance over the years. Quality is a top priority for Side Spa, which strives to meet the highest standards of excellence.