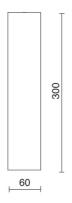

LIGHT SOURCE: 1 x LED 7.30W 777Im

NOTES H = 300 mm Optional: Fabric power cord in two different colors: cod.643000 (WHITE) cod.613750 (BLACK)

INDOOR > WALL - CEILING - SUSPENSION > DROP 30P

## **TECHNICAL DRAWING**