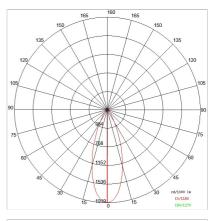

bilized output |

## TECHNICAL DATA

| 220-240V 50/60Hz          |
|---------------------------|
| Symmetrical diffusing 40° |
| 200mA                     |
| 2                         |
| 0.68 kg                   |
| 20                        |
| 650 °C                    |
| Yes                       |
| COB LED                   |
| 8.3 W                     |
| 777 lm                    |
| 50.000(h)L900 B20         |
| 3000 K                    |
| >90                       |
| 3 SDCM                    |
|                           |

LIGHT SOURCE: 1 x LED 7.30W 777Im



NOTES H = 300 mm Optional: Fabric power cord in two different colors: cod.643000 (WHITE) cod.613750 (BLACK)







INDOOR > WALL - CEILING - SUSPENSION > DROP 30P

## **TECHNICAL DRAWING**



## PHOTOMETRIC CURVES





## COMPANY

Side Spa has always been a benchmark in the manufacturing industry for its constant focus on product quality, assembly and sustainability of its items. The company is distinguished by its dedication to offering customers the highest quality products that meet needs and exceed expectations.

Side Spa pays the utmost attention to the quality of its products. Each stage of production undergoes rigorous quality control to ensure that only first-class items reach the market. By using highquality materials and adopting state-of-the-art manufacturing processes, the company is able to offer products that stand the test of time and maintain their performance over the years. Quality is a top priority for Side Spa, which strives to meet the highest standards of excellence.