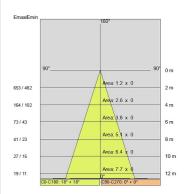

lized output |

## TECHNICAL DATA

| 220-240V 50/60Hz          |
|---------------------------|
| Symmetrical diffusing 40° |
| 200mA                     |
| 2                         |
| 0.68 kg                   |
| 20                        |
| 650 °C                    |
| Yes                       |
| COB LED                   |
| 8.3 W                     |
| 777 lm                    |
| 50.000(h)L900 B20         |
| 3000 K                    |
| >90                       |
| 3 SDCM                    |
|                           |

LIGHT SOURCE: 1 x LED 7.30W 777Im



NOTES H = 300 mm Optional: Fabric power cord in two different colors: cod.643000 (WHITE) cod.613750 (BLACK)







INDOOR > WALL - CEILING - SUSPENSION > DROP 30P

## **TECHNICAL DRAWING**



## PHOTOMETRIC CURVES





## COMPANY

Side Spa has always been a benchmark in the manufacturing industry for its constant focus on product quality, assembly and sustainability of its items. The company is distinguished by its dedication to offering customers the highest quality products that meet needs and exceed expectations.

Side Spa pays the utmost attention to the quality of its products. Each stage of production undergoes rigorous quality control to ensure that only first-class items reach the market. By using highquality materials and adopting state-of-the-art manufacturing processes, the company is able to offer products that stand the test of time and maintain their performance over the years. Quality is a top priority for Side Spa, which strives to meet the highest standards of excellence.