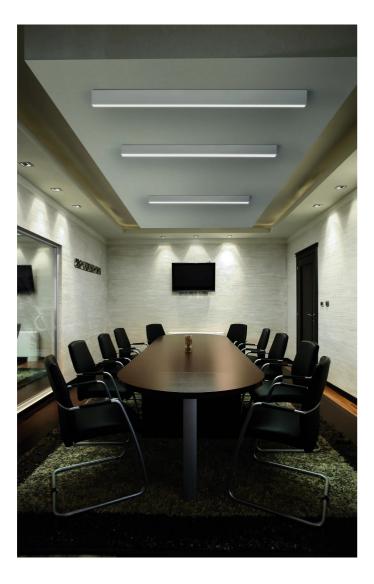

# **FEATURES**

| Intended Use:     | Interior                                                              |  |
|-------------------|-----------------------------------------------------------------------|--|
| Installation:     | Ceiling Mounting                                                      |  |
| Body/Structure:   | Body made of extruded aluminum - Heads made of thermoplastic material |  |
| Painting:         | Interior polyester powder coating                                     |  |
| Finish:           | White                                                                 |  |
| Reflector/Optics: | LED lens in methacrylate                                              |  |
| Glass/Screen:     | Polycarbonate prismatic diffuser screen                               |  |
| Driver:           | Integrated driver for LED, 24Vdc output                               |  |

# TECHNICAL DATA

| Tension:               | 220-240V 50/60Hz           |
|------------------------|----------------------------|
| Beam:                  | Symmetrical diffusing 120° |
| Current:               | 24Vdc                      |
| Insulation class:      | 1                          |
| Weight:                | 4.4 kg                     |
| IP grade:              | 40                         |
| Glow wire:             | 650 °C                     |
| Lamp included:         | Yes                        |
| LED type:              | SMD LED                    |
| Overall power:         | 48 W                       |
| Appliance flow:        | 4095 lm                    |
| Nominal duration:      | 50.000 (h) L80 B20         |
| Color temperature:     | 4000 K                     |
| Color rendering index: | >90                        |
| Color consistency:     | 3 SDCM                     |