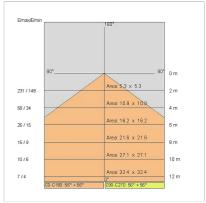

LIGHT SOURCE: 2 x LED 22.00W 2900lm

NOTES

INDOOR > CONTROLLED LIGHT > TRAIL PLAFONE