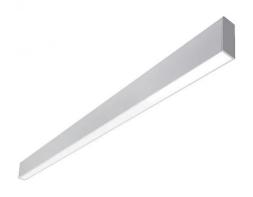

# **FEATURES**

| Intended Use:     | Interior                                                              |  |
|-------------------|-----------------------------------------------------------------------|--|
| Installation:     | Ceiling Mounting                                                      |  |
| Body/Structure:   | Body made of extruded aluminum - Heads made of thermoplastic material |  |
| Painting:         | Interior polyester powder coating                                     |  |
| Finish:           | White                                                                 |  |
| Reflector/Optics: | LED lens in methacrylate                                              |  |
| Glass/Screen:     | Polycarbonate prismatic diffuser screen                               |  |
| Driver:           | Integrated driver for LED, 24Vdc output                               |  |

# TECHNICAL DATA

| Tension:               | 220-240V 50/60Hz           |
|------------------------|----------------------------|
| Beam:                  | Symmetrical diffusing 120° |
| Current:               | 24Vdc                      |
| Insulation class:      | 1                          |
| Weight:                | 4.4 kg                     |
| IP grade:              | 40                         |
| Glow wire:             | 650 °C                     |
| Lamp included:         | Yes                        |
| LED type:              | SMD LED                    |
| Overall power:         | 48 W                       |
| Appliance flow:        | 4095 lm                    |
| Nominal duration:      | 50.000 (h) L80 B20         |
| Color temperature:     | 4000 K                     |
| Color rendering index: | >90                        |
| Color consistency:     | 3 SDCM                     |