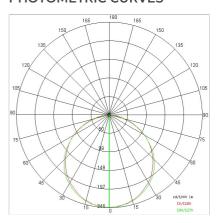

|
| IP grade:              | 40                         |
| Glow wire:             | 650 °C                     |
| Lamp included:         | Yes                        |
| LED type:              | SMD LED                    |
| Overall power:         | 48 W                       |
| Appliance flow:        | 4095 lm                    |
| Nominal duration:      | 50.000 (h) L80 B20         |
| Color temperature:     | 4000 K                     |
| Color rendering index: | >90                        |
| Color consistency:     | 3 SDCM                     |

LIGHT SOURCE: 2 x LED 22.00W 2900lm















NOTES



INDOOR > CONTROLLED LIGHT > TRAIL PLAFONE

## **TECHNICAL DRAWING**

|   |      | 2/ [ |
|---|------|------|
| • | 2060 | 34,5 |
|   |      |      |

#### PHOTOMETRIC CURVES





#### **ACCESSORIES**

3 phase track adapter



3193

Wall mount kit

## **COMPANY**

Side Spa has always been a benchmark in the manufacturing industry for its constant focus on product quality, assembly and sustainability of its items. The company is distinguished by its dedication to offering customers the highest quality products that meet needs and exceed expectations.

Side Spa pays the utmost attention to the quality of its products. Each stage of production undergoes rigorous quality control to ensure that only first-class items reach the market. By using high-quality materials and adopting state-of-the-art manufacturing processes, the company is able to offer products that stand the test of time and maintain their performance over the years. Quality is a top priority for Side S