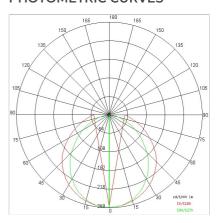

|
| IP grade:              | 40                         |
| Glow wire:             | 850 °C                     |
| Lamp included:         | Yes                        |
| LED type:              | SMD LED                    |
| Overall power:         | 14.4 W                     |
| Appliance flow:        | 1323 lm                    |
| Nominal duration:      | 25.000 (h) L80 B20         |
| Color temperature:     | 4000 K                     |
| Color rendering index: | >90                        |
| Color consistency:     | 5 SDCM                     |

LIGHT SOURCE: 1 x LED 72.00W 8250lm

















NOTES I = 1020mm On request: 12Vdc



# **SLIM LED**

## **SL941-LBN**



INDOOR > MODULAR LINEAR SYSTEMS > SLIM LED

## **TECHNICAL DRAWING**



## PHOTOMETRIC CURVES





## **ACCESSORIES**

Support for adjustable installation



130

## **COMPANY**

Side Spa has always been a benchmark in the manufacturing industry for its constant focus on product quality, assembly and sustainability of its items. The company is distinguished by its dedication to offering customers the highest quality products that meet needs and exceed expectations.

Side Spa pays the utmost attention to the quality of its products. Each stage of production undergoes rigorous quality control to ensure that only first-class items reach the market. By using highquality materials and adopting state-of-the-art manufacturing processes, the company is able to offer products that stand the test of time and maintain their performance over the years. Quality is a top priority for Side Spa, wh