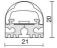

## **TECHNICAL DRAWING**

LIGHT SOURCE: 1 x LED 72.00W 8250lm

NOTES I = 1020mm On request: 12Vdc