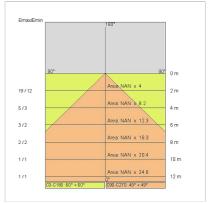

|
| IP grade:              | 40                         |
| Glow wire:             | 850 °C                     |
| Lamp included:         | Yes                        |
| LED type:              | SMD LED                    |
| Overall power:         | 14.4 W                     |
| Appliance flow:        | 1323 lm                    |
| Nominal duration:      | 25.000 (h) L80 B20         |
| Color temperature:     | 4000 K                     |
| Color rendering index: | >90                        |
| Color consistency:     | 5 SDCM                     |

LIGHT SOURCE: 1 x LED 72.00W 8250lm

















NOTES I = 1020mm On request: 12Vdc



# **SLIM LED**

## **SL941-LBN**



INDOOR > MODULAR LINEAR SYSTEMS > SLIM LED

## **TECHNICAL DRAWING**



## PHOTOMETRIC CURVES





## **ACCESSORIES**

Support for adjustable installation



130

## **COMPANY**

Side Spa has always been a benchmark in the manufacturing industry for its constant focus on product quality, assembly and sustainability of its items. The company is distinguished by its dedication to offering customers the highest quality products that meet needs and exceed expectations.

Side Spa pays the utmost attention to the quality of its products. Each stage of production undergoes rigorous quality control to ensure that only first-class items reach the market. By using highquality materials and adopting state-of-the-art manufacturing processes, the company is able to offer products that stand the test of time and maintain their performance over the years. Quality is a top priority for Side Spa, whic