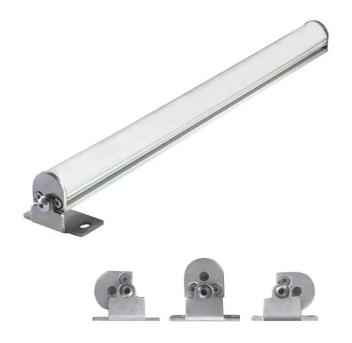

INDOOR > MODULAR LINEAR SYSTEMS > SLIM LED





## **FEATURES**

| Intended Use:   | Interior                                 |
|-----------------|------------------------------------------|
| Installation:   | Floor/wall/ceiling fixing                |
| Fixing:         | With brackets provided                   |
| Body/Structure: | Extruded aluminum body                   |
| Painting:       | Anodized                                 |
| Finish:         | Anodized aluminum                        |
| Glass/Screen:   | Polycarbonate diffuser screen            |
| Driver:         | Not included; must be ordered separately |
|                 |                                          |

## **TECHNICAL DATA**

| Beam:                  | Symmetrical diffusing 100° |
|------------------------|----------------------------|
| Insulation