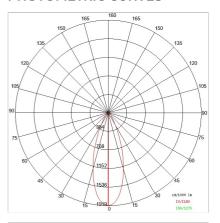

| 0.7 kg                    |
| IP grade:              | 20                        |
| Glow wire:             | 850 °C                    |
| Lamp included:         | Yes                       |
| LED type:              | COB LED                   |
| Overall power:         | 12.9 W                    |
| Appliance flow:        | 1360 lm                   |
| Nominal duration:      | 50.000 L80 B20            |
| Color temperature:     | 3000 K                    |
| Color rendering index: | >90                       |
| Color consistency:     | 3 SDCM                    |

LIGHT SOURCE: 1 x LED 12.90W 1360Im













### **NOTES**





# MATRIX COIN MICRO

# 71105C-LBC-40



INDOOR > MULTI-OPTIC RECESSED SPOTS > MATRIX

#### **TECHNICAL DRAWING**



#### PHOTOMETRIC CURVES





#### **DRIVER**

644759-1



15W 350mA IP20 ON-OFF Driver

646777



DALI+PUSH DIM driver- 42W IP20- 150mA÷1050mA



# MATRIX COIN MICRO

# 71105C-LBC-40



INDOOR > MULTI-OPTIC RECESSED SPOTS > MATRIX

#### **COMPANY**

Side Spa has always been a benchmark in the manufacturing industry for its constant focus on product quality, assembly and sustainability of its items. The company is distinguished by its dedication to offering customers the highest quality products that meet needs and exceed expectations.

Side Spa pays the utmost attention to the quality of its products. Each stage of production undergoes rigorous quality control to ensure that only first-class items reach the market. By using high-quality materials and adopting state-of-the-art manufacturing processes, the company i