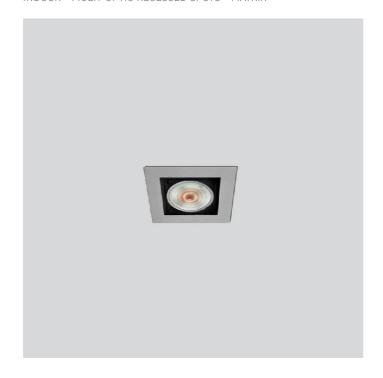

#### **FEATURES**

| Intended Use:     | Interior                                 |
|-------------------|------------------------------------------|
| Installation:     | Recessed Ceiling                         |
| Recessed hole:    | ø 82x82 mm                               |
| Fixing:           | Recessed Ceiling                         |
| Body/Structure:   | Sheet steel body                         |
| Painting:         | Interior polyester powder coating        |
| Finish:           | Grey                                     |
| Reflector/Optics: | PMMA LED Lens                            |
| Driver:           | Not included; must be ordered separately |
|                   |                                          |

#### **TECHNICAL DATA**

| Beam:                  | Symmetrical diffusing 40° |
|------------------------|---------------------------|
| Current:               | 350mA                     |
| Insulation class:      | 3                         |
| Weight:                | 0.7 kg                    |
| IP grade:              | 20                        |
| Glow wire:             | 850 °C                    |
| Lamp included:         | Yes                       |
| LED type:              | COB LED                   |
| Overall power:         | 12.9 W                    |
| Appliance flow:        | 1360 lm                   |
| Nominal duration:      | 50.000 L80 B20            |
| Color temperature:     | 3000 K                    |
| Color rendering index: | >90                       |
| Color consistency:     | 3 SDCM                    |

# MATRIX COIN MICRO

# 71105C-LBC-40

INDOOR > MULTI-OPTIC RECESSED SPOTS > MATRIX