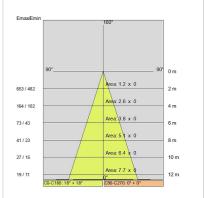

| 0.7 kg                    |
| IP grade:              | 20                        |
| Glow wire:             | 850 °C                    |
| Lamp included:         | Yes                       |
| LED type:              | COB LED                   |
| Overall power:         | 12.9 W                    |
| Appliance flow:        | 1360 lm                   |
| Nominal duration:      | 50.000 L80 B20            |
| Color temperature:     | 3000 K                    |
| Color rendering index: | >90                       |
| Color consistency:     | 3 SDCM                    |

LIGHT SOURCE: 1 x LED 12.90W 1360Im













### **NOTES**





# MATRIX COIN MICRO

# 71105C-LBC-40



INDOOR > MULTI-OPTIC RECESSED SPOTS > MATRIX

#### **TECHNICAL DRAWING**



#### PHOTOMETRIC CURVES





#### **DRIVER**

644759-1



15W 350mA IP20 ON-OFF Driver

646777



DALI+PUSH DIM driver- 42W IP20- 150mA÷1050mA



# MATRIX COIN MICRO

# 71105C-LBC-40



INDOOR > MULTI-OPTIC RECESSED SPOTS > MATRIX

#### **COMPANY**

Side Spa has always been a benchmark in the manufacturing industry for its constant focus on product quality, assembly and sustainability of its items. The company is distinguished by its dedication to offering customers the highest quality products that meet needs and exceed expectations.

Side Spa pays the utmost attention to the quality of its products. Each stage of production undergoes rigorous quality control to ensure that only first-class items reach the market. By using high-quality materials and adopting state-of-the-art manufacturing processes, the company is