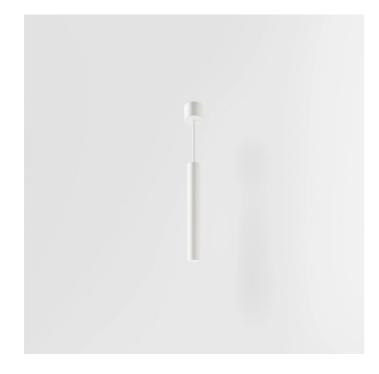

INDOOR > WALL - CEILING - SUSPENSION > DROP 30S

## **NOTES**

H= 300 mm Optional: Fabric power cord in two different colors: cod.643000 (WHITE) cod.613750 (BLACK)

INDOOR > WALL - CEILING - SUSPENSION > DROP 30S

## **TECHNICAL DRAWING**