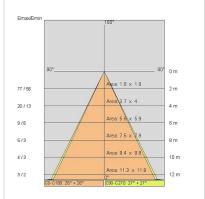

### PHOTOMETRIC CURVES

# TECHNICAL DATA

| Tension:               | 220-240V 50/60Hz          |
|------------------------|---------------------------|
| Beam:                  | Symmetrical diffusing 45° |
| Current:               | 350mA                     |
| Insulation class:      | 2                         |
| Weight:                | 0.38 kg                   |
| IP grade:              | 20                        |
| Glow wire:             | 650 °C                    |
| Lamp included:         | Yes                       |
| LED type:              | COB LED                   |
| Overall power:         | 4.5 W                     |
| Appliance flow:        | 326 lm                    |
| Nominal duration:      | 50.000(h)L90 B20          |
| Color temperature:     | 3000 K                    |
| Color rendering index: | >90                       |
| Color consistency:     | 3 SDCM                    |