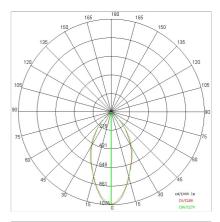

### PHOTOMETRIC CURVES

# TECHNICAL DATA

| Tension:               | 220-240V 50/60Hz          |
|------------------------|---------------------------|
| Beam:                  | Symmetrical diffusing 45° |
| Current:               | 350mA                     |
| Insulation class:      | 2                         |
| Weight:                | 0.38 kg                   |
| IP grade:              | 20                        |
| Glow wire:             | 650 °C                    |
| Lamp included:         | Yes                       |
| LED type:              | COB LED                   |
| Overall power:         | 4.5 W                     |
| Appliance flow:        | 326 lm                    |
| Nominal duration:      | 50.000(h)L90 B20          |
| Color temperature:     | 3000 K                    |
| Color rendering index: | >90                       |
| Color consistency:     | 3 SDCM                    |