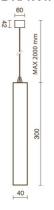

## **NOTES**

H= 300 mm Optional: Fabric power cord in two different colors: cod.643000 (WHITE) cod.613750 (BLACK)

INDOOR > WALL - CEILING - SUSPENSION > DROP 30S

## **TECHNICAL DRAWING**