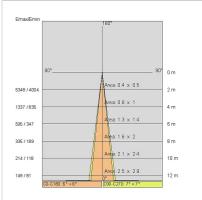

| 2.4 kg                     |
| Glow wire:             | 850 °C                     |
| Lamp included:         | Yes                        |
| LED type:              | COB LED                    |
| Overall power:         | 24 W                       |
| Appliance flow:        | 3533 lm                    |
| Nominal duration:      | 50.000 (h) L90 B20         |
| Color temperature:     | 4000 K                     |
| Color rendering index: | > 90                       |
| Color consistency:     | 3 SDCM                     |

LIGHT SOURCE: 1 x LED 24W 3570lm



















# **NOTES**

On request: Led with 2700K COLOR temperature. On request: TEM DALL





INDOOR > REMOVABLE-ADJUSTABLE RECESSED > TOR ORIENTABILE

## **TECHNICAL DRAWING**



### PHOTOMETRIC CURVES





### **ACCESSORIES**



1H emergency kit

INV 1052



3H emergency kit

INV 1052-3

## **COMPANY**

Side Spa has always been a benchmark in the manufacturing industry for its constant focus on product quality, assembly and sustainability of its items. The company is distinguished by its dedication to offering customers the highest quality products that meet needs and exceed expectations.

Side Spa pays the utmost attention to the quality of its products. Each stage of production undergoes rigorous quality control to ensure that only first-class items reach the market. By using high-quality materials and adopting state-of-the-art manufacturing processes, the company is able to offer products that stand the test of time and maintain their performance over the years. Quality is a top priorit