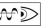

---------------------------|
| Beam:                  | Concentric symmetrical 20° |
| Current:               | 700mA                      |
| Insulation class:      | 2                          |
| Weight:                | 2.4 kg                     |
| Glow wire:             | 850 °C                     |
| Lamp included:         | Yes                        |
| LED type:              | COB LED                    |
| Overall power:         | 24 W                       |
| Appliance flow:        | 3533 lm                    |
| Nominal duration:      | 50.000 (h) L90 B20         |
| Color temperature:     | 4000 K                     |
| Color rendering index: | > 90                       |
| Color consistency:     | 3 SDCM                     |

LIGHT SOURCE: 1 x LED 24W 3570lm



















# **NOTES**

On request: Led with 2700K COLOR temperature. On request: TEM DALL





INDOOR > REMOVABLE-ADJUSTABLE RECESSED > TOR ORIENTABILE

## **TECHNICAL DRAWING**



### PHOTOMETRIC CURVES





### **ACCESSORIES**



1H emergency kit

INV 1052



3H emergency kit

INV 1052-3

## **COMPANY**

Side Spa has always been a benchmark in the manufacturing industry for its constant focus on product quality, assembly and sustainability of its items. The company is distinguished by its dedication to offering customers the highest quality products that meet needs and exceed expectations.

Side Spa pays the utmost attention to the quality of its products. Each stage of production undergoes rigorous quality control to ensure that only first-class items reach the market. By using high-qua