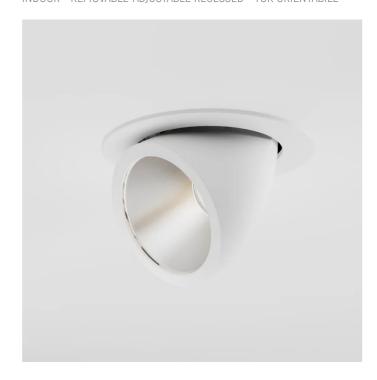

# INDOOR > REMOVABLE-ADJUSTABLE RECESSED > TOR ORIENTABILE

## **FEATURES**

| Intended Use:     | Interior                                                        |
|-------------------|-----------------------------------------------------------------|
| Installation:     | Recessed Ceiling                                                |
| Recessed hole:    | Recessed hole diam.205 mm. Ceiling thickness: 5-30 mm.          |
| Fixing:           | Steel wire springs                                              |
| Body/Structure:   | Die-cast aluminum body EN AB-47100                              |
| Painting:         | Interior polyester powder coating                               |
| Finish:           | Black                                                           |
| Reflector/Optics: | 99.8% pure aluminum reflector - Removable and adjustable optics |
| Glass/Screen:     | Clear tempered glass                                            |
| Driver:           | Remote power supply for LED,<br>stabilized output 700mA dc      |
|                   |                                                                 |

### **TECHNICAL DATA**

| Tension:               | 220-240V 50/60Hz           |
|------------------------|----------------------------|
| Beam:                  | Concentric symmetrical 20° |
| Current:               | 700mA                      |
| Insulation class:      | 2                          |
| Weight:                | 2.4 kg                     |
| Glow wire:             | 850 °C                     |
| Lamp included:         | Yes                        |
| LED type:              | COB LED                    |
| Overall power:         | 24 W                       |
| Appliance flow:        | 3533 lm                    |
| Nominal duration:      | 50.000 (h) L90 B20         |
| Color temperature:     | 4000 K                     |
| Color rendering index: | > 90                       |
| Color consistency:     | 3 SDCM                     |