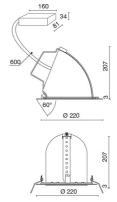

|
| Weight:                | 2.4 kg                     |
| Glow wire:             | 850 °C                     |
| Lamp included:         | Yes                        |
| LED type:              | COB LED                    |
| Overall power:         | 24 W                       |
| Appliance flow:        | 3533 lm                    |
| Nominal duration:      | 50.000 (h) L90 B20         |
| Color temperature:     | 4000 K                     |
| Color rendering index: | > 90                       |
| Color consistency:     | 3 SDCM                     |

LIGHT SOURCE: 1 x LED 24W 3570lm



















# **NOTES**

On request: Led with 2700K COLOR temperature. On request: TEM DALL





INDOOR > REMOVABLE-ADJUSTABLE RECESSED > TOR ORIENTABILE

## **TECHNICAL DRAWING**



### PHOTOMETRIC CURVES





### **ACCESSORIES**



1H emergency kit

INV 1052



3H emergency kit

INV 1052-3

## **COMPANY**

Side Spa has always been a benchmark in the manufacturing industry for its constant focus on product quality, assembly and sustainability of its items. The company is distinguished by its dedication to offering customers the highest quality products that meet needs and exceed expectations.

Side Spa pays the utmost attention to the quality of its products. Each stage of production undergoes rigorous quality control to ensure that only first-class items reach the market. By using high-quality materials and adopting state-of-the-art manufacturing processes, the company is able to offer products that stand the test of time and maintain their performance over the yea