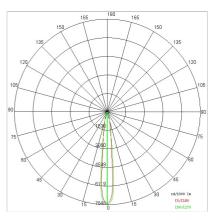

:                | 2.4 kg                     |
| Glow wire:             | 850 °C                     |
| Lamp included:         | Yes                        |
| LED type:              | COB LED                    |
| Overall power:         | 24 W                       |
| Appliance flow:        | 3533 lm                    |
| Nominal duration:      | 50.000 (h) L90 B20         |
| Color temperature:     | 4000 K                     |
| Color rendering index: | > 90                       |
| Color consistency:     | 3 SDCM                     |

LIGHT SOURCE: 1 x LED 24W 3570lm



















# **NOTES**

On request: Led with 2700K COLOR temperature. On request: TEM DALL





INDOOR > REMOVABLE-ADJUSTABLE RECESSED > TOR ORIENTABILE

## **TECHNICAL DRAWING**



### PHOTOMETRIC CURVES





### **ACCESSORIES**



1H emergency kit

INV 1052



3H emergency kit

INV 1052-3

## **COMPANY**

Side Spa has always been a benchmark in the manufacturing industry for its constant focus on product quality, assembly and sustainability of its items. The company is distinguished by its dedication to offering customers the highest quality products that meet needs and exceed expectations.

Side Spa pays the utmost attention to the quality of its products. Each stage of production undergoes rigorous quality control to ensure that only first-class items reach the market. By using high-quality materials and adopting state-of-the-art manufacturing processes, the company is able to offer products that stand the test of time and maintain their performance over the years. Quality is a top prior