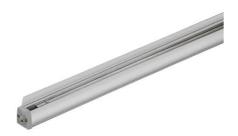

# LONGLIGHT ECO - L. 370mm E9031-LBC-EL

### FEATURES

| Intended Use:     | Exteriors                                                                |
|-------------------|--------------------------------------------------------------------------|
| Installation:     | Floor/wall/ceiling fixing                                                |
| Body/Structure:   | Body made of extruded aluminum - Heads made of<br>thermoplastic material |
| Painting:         | Anodized                                                                 |
| Finish:           | Anodized aluminum                                                        |
| Reflector/Optics: | LED lens in methacrylate                                                 |
| Glass/Screen:     | Transparent methacrylate diffuser screen                                 |
| Driver:           | Integrated driver for LED,<br>500mA dc stabilized output                 |