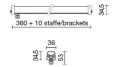

| Yes               |
| LED type:              | Power LED         |
| Overall power:         | 10 W              |
| Appliance flow:        | 600 lm            |
| Nominal duration:      | 50000 (h) L90 B50 |
| Color temperature:     | 3000 K            |
| Color rendering index: | >90               |
| Color consistency:     | 5 SDCM            |
| Bug Evaluation:        | B1-U0-G0          |
| CEN flow code:         | 89-97-100-100-100 |

#### LIGHT SOURCE: 1 x LED 8.50W 800lm



Maximum nighttime ambiance temperature when the fitting is on not exceeding 50°C Minimum nighttime ambiance temperature when the fitting is on not lower than -20°C Maximum daytime ambiance temperature when the fitting is off not exceeding 60°C



# LONGLIGHT ECO - L. 370mm E9031-LBC-EL



# TECHNICAL DRAWING



## PHOTOMETRIC CURVES





## ACCESSORIES



# COMPANY

Side Spa has always been a benchmark in the manufacturing industry for its constant focus on product quality, assembly and sustainability of its items. The company is distinguished by its dedication to offering customers the highest quality products that meet needs and exceed expectations.

Side Spa pays the utmost attention to the quality of its products. Each stage of production undergoes rigorous quality control to ensure that only first-class items reach the market. By using highquality materials and adopting state-of-the-art manufacturing processes, the company is able to offer products that stand the test of time and maintain their performance over the years. Quality is a top priority for Side Spa, which strives to meet the hi