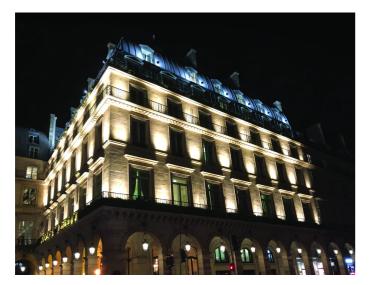

EXTERIOR > LINEAR CEILING/WALL > LONGLIGHT ECO







### FEATURES

| Intended Use:     | Exteriors                                                                |
|-------------------|--------------------------------------------------------------------------|
| Installation:     | Floor/wall/ceiling fixing                                                |
| Body/Structure:   | Body made of extruded aluminum - Heads made of<br>thermoplastic material |
| Painting:         | Anodized                                                                 |
| Finish:           | Anodized aluminum                                                        |
| Reflector/Optics: | LED lens in methacrylate                                                 |
| Glass/Screen:     | Transparent methacrylate diffuser screen                                 |
| Driver