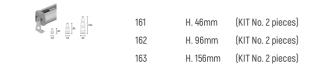

| Power LED         |
| Overall power:         | 10 W              |
| Appliance flow:        | 600 lm            |
| Nominal duration:      | 50000 (h) L90 B50 |
| Color temperature:     | 3000 K            |
| Color rendering index: | >90               |
| Color consistency:     | 5 SDCM            |
| Bug Evaluation:        | B1-U0-G0          |
| CEN flow code:         | 89-97-100-100-100 |

#### LIGHT SOURCE: 1 x LED 8.50W 800lm



Maximum nighttime ambiance temperature when the fitting is on not exceeding 50°C Minimum nighttime ambiance temperature when the fitting is on not lower than -20°C Maximum daytime ambiance temperature when the fitting is off not exceeding 60°C



# LONGLIGHT ECO - L. 370mm E9031-LBC-EL



# TECHNICAL DRAWING



## PHOTOMETRIC CURVES





## ACCESSORIES



# COMPANY

Side Spa has always been a benchmark in the manufacturing industry for its constant focus on product quality, assembly and sustainability of its items. The company is distinguished by its dedication to offering customers the highest quality products that meet needs and exceed expectations.

Side Spa pays the utmost attention to the quality of its products. Each stage of production undergoes rigorous quality control to ensure that only first-class items reach the market. By using highquality materials and adopting state-of-the-art manufacturing processes, the company is able to offer products that stand the test of time and maintain their performance over the years. Quality is a top priority for Side Spa, which strives to meet the highest standards of excellence.