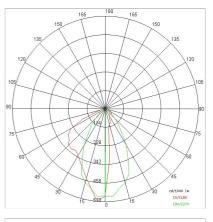

LED type:              | Power LED         |
| Overall power:         | 10 W              |
| Appliance flow:        | 600 lm            |
| Nominal duration:      | 50000 (h) L90 B50 |
| Color temperature:     | 3000 K            |
| Color rendering index: | >90               |
| Color consistency:     | 5 SDCM            |
| Bug Evaluation:        | B1-U0-G0          |
| CEN flow code:         | 89-97-100-100-100 |

#### LIGHT SOURCE: 1 x LED 8.50W 800lm



Maximum nighttime ambiance temperature when the fitting is on not exceeding 50°C Minimum nighttime ambiance temperature when the fitting is on not lower than -20°C Maximum daytime ambiance temperature when the fitting is off not exceeding 60°C



# LONGLIGHT ECO - L. 370mm E9031-LBC-EL



# TECHNICAL DRAWING



## PHOTOMETRIC CURVES





## ACCESSORIES



# COMPANY

Side Spa has always been a benchmark in the manufacturing industry for its constant focus on product quality, assembly and sustainability of its items. The company is distinguished by its dedication to offering customers the highest quality products that meet needs and exceed expectations.

Side Spa pays the utmost attention to the quality of its products. Each stage of production undergoes rigorous quality control to ensure that only first-class items reach the market. By using highquality materials and adopting state-of-the-art manufacturing processes, the company is able to offer products that stand the test of time and maintain their performance over the years. Quality is a top priority for Side Spa, which strives to meet the highest standards of excell