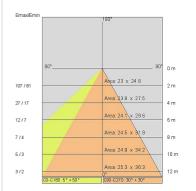

D type:              | Power LED         |
| Overall power:         | 10 W              |
| Appliance flow:        | 600 lm            |
| Nominal duration:      | 50000 (h) L90 B50 |
| Color temperature:     | 3000 K            |
| Color rendering index: | >90               |
| Color consistency:     | 5 SDCM            |
| Bug Evaluation:        | B1-U0-G0          |
| CEN flow code:         | 89-97-100-100-100 |

#### LIGHT SOURCE: 1 x LED 8.50W 800lm



Maximum nighttime ambiance temperature when the fitting is on not exceeding 50°C Minimum nighttime ambiance temperature when the fitting is on not lower than -20°C Maximum daytime ambiance temperature when the fitting is off not exceeding 60°C



# LONGLIGHT ECO - L. 370mm E9031-LBC-EL



# TECHNICAL DRAWING



## PHOTOMETRIC CURVES





## ACCESSORIES



# COMPANY

Side Spa has always been a benchmark in the manufacturing industry for its constant focus on product quality, assembly and sustainability of its items. The company is distinguished by its dedication to offering customers the highest quality products that meet needs and exceed expectations.

Side Spa pays the utmost attention to the quality of its products. Each stage of production undergoes rigorous quality control to ensure that only first-class items reach the market. By using highquality materials and adopting state-of-the-art manufacturing processes, the company is able to offer products that stand the test of time and maintain their performance over the years. Quality is a top priority for Side Spa, which strives to meet the highest standards of excellen