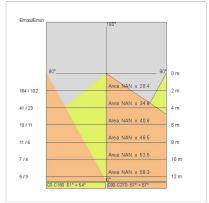

ype:          | Power LED                  |
| Overall power:     | 73 W                       |
| Appliance flow:    | 2844 lm                    |
| Nominal duration:  | 50000                      |
| Color temperature: | RGBW                       |
| Color consistency: | 4 SDCM                     |

LIGHT SOURCE: 1 x LED 73.00W 2844Im











#### NOTES

Maximum nighttime ambiance temperature when the fitting is on not exceeding 50°C Minimum nighttime ambiance temperature when the fitting is on not lower than -20  $^{\circ}\text{C}$ Maximum daytime ambiance temperature when the fitting is off not exceeding  $60^{\circ}\text{C}$ 

### PAR 56 COLOR TKT RGBW POWER - RGB

### E9605-RGB-120

EXTERIOR > UNDER WATER LIGHTS > PAR 56

### **TECHNICAL DRAWING**



#### PHOTOMETRIC CURVES





#### **ACCESSORIES**

DMX controller



# COMPANY

Side Spa has always been a benchmark in the manufacturing industry for its constant focus on product quality, assembly and sustainability of its items. The company is distinguished by its dedication to offering customers the highest quality products that meet needs and exceed expectations.

Side Spa pays the utmost attention to the quality of its products. Each stage of production undergoes rigorous quality control to ensure that only first-class items reach the market. By using high-quality materials and adopting state-of-the-art manufacturing processes, the company is able to offer products that stand the test of time and maintain their performance over the years. Quality is a top priority for Side Spa, which strives to meet the highes