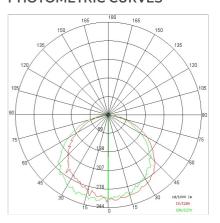

type:          | Power LED                  |
| Overall power:     | 73 W                       |
| Appliance flow:    | 2844 lm                    |
| Nominal duration:  | 50000                      |
| Color temperature: | RGBW                       |
| Color consistency: | 4 SDCM                     |

LIGHT SOURCE: 1 x LED 73.00W 2844Im











#### NOTES

Maximum nighttime ambiance temperature when the fitting is on not exceeding 50°C Minimum nighttime ambiance temperature when the fitting is on not lower than -20  $^{\circ}\text{C}$ Maximum daytime ambiance temperature when the fitting is off not exceeding  $60^{\circ}\text{C}$ 

### PAR 56 COLOR TKT RGBW POWER - RGB

### E9605-RGB-120

EXTERIOR > UNDER WATER LIGHTS > PAR 56

### **TECHNICAL DRAWING**



#### PHOTOMETRIC CURVES





#### **ACCESSORIES**

DMX controller



# COMPANY

Side Spa has always been a benchmark in the manufacturing industry for its constant focus on product quality, assembly and sustainability of its items. The company is distinguished by its dedication to offering customers the highest quality products that meet needs and exceed expectations.

Side Spa pays the utmost attention to the quality of its products. Each stage of production undergoes rigorous quality control to ensure that only first-class items reach the market. By using high-quality materials and adopting state-of-the-art manufacturing processes, the company is able to offer products that stand the test of time and maintain their performance over the years. Quality is a top priority for Side Spa, which strives to meet the high