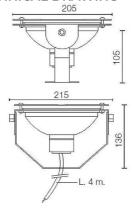

|
| LED type:          | Power LED                  |
| Overall power:     | 73 W                       |
| Appliance flow:    | 2844 lm                    |
| Nominal duration:  | 50000                      |
| Color temperature: | RGBW                       |
| Color consistency: | 4 SDCM                     |

LIGHT SOURCE: 1 x LED 73.00W 2844Im











#### NOTES

Maximum nighttime ambiance temperature when the fitting is on not exceeding 50°C Minimum nighttime ambiance temperature when the fitting is on not lower than -20  $^{\circ}\text{C}$ Maximum daytime ambiance temperature when the fitting is off not exceeding  $60^{\circ}\text{C}$ 

### PAR 56 COLOR TKT RGBW POWER - RGB

### E9605-RGB-120

EXTERIOR > UNDER WATER LIGHTS > PAR 56

### **TECHNICAL DRAWING**



#### PHOTOMETRIC CURVES





#### **ACCESSORIES**

DMX controller



# COMPANY

Side Spa has always been a benchmark in the manufacturing industry for its constant focus on product quality, assembly and sustainability of its items. The company is distinguished by its dedication to offering customers the highest quality products that meet needs and exceed expectations.

Side Spa pays the utmost attention to the quality of its products. Each stage of production undergoes rigorous quality control to ensure that only first-class items reach the market. By using high-quality materials and adopting state-of-the-art manufacturing processes, the company is able to offer products that stand the test of time and maintain their performance over the years. Quality is a top priority for Side Spa, whi