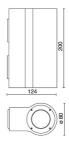

|
| Appliance flow:        | 2553 lm                        |
| Nominal duration:      | 50.000 (h) L80 B20             |
| Color temperature:     | 4000 K                         |
| Color rendering index: | >90                            |
| Color consistency:     | 3 SDCM                         |

LIGHT SOURCE: 2 x LED 11.50W 2000lm













### **NOTES**

composition : 85% aluminum, 5% steel, 4% glass, 3% polypropylene, 1% silicone rubber, 1% copper, 1% tin

Maximum nighttime ambiance temperature when the fitting is on not exceeding 50°C Minimum nighttime ambiance temperature when the fitting is on not lower than -20°C Maximum daytime ambiance temperature when the fitting is off not exceeding 60°C



EXTERIOR > CEILING/WALL LIGHTS > MINI MONO TONDO

# **TECHNICAL DRAWING**



### PHOTOMETRIC CURVES





## **COMPANY**

Side Spa has always been a benchmark in the manufacturing industry for its constant focus on product quality, assembly and sustainability of its items. The company is distinguished by its dedication to offering customers the highest quality products that meet needs and exceed expectations.

Side Spa pays the utmost attention to the quality of its products. Each stage of production undergoes rigorous quality control to ensure that only first-class items reach the market. By using high-quality materials and adopting state-of-the-art manufacturing processes, the company is able to offer products that stand the test of time and maintain their performance over the years. Quality is a top priority for Side Spa, which strives to meet the highest stand