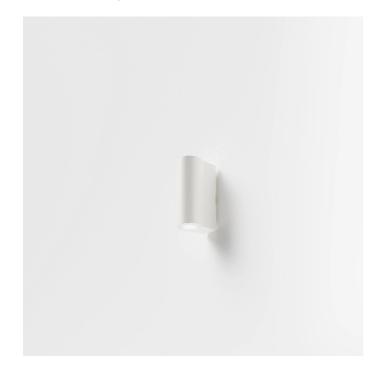

EXTERIOR > CEILING/WALL LIGHTS > MINI MONO TONDO

### **FEATURES**

| Intended Use:     | Exteriors                                                                                                                                                                 |
|-------------------|---------------------------------------------------------------------------------------------------------------------------------------------------------------------------|
| Installation:     | Ceiling/wall Mounting                                                                                                                                                     |
| Body/Structure:   | Die-cast aluminum body EN AB-47100 - Stainless steel ring.                                                                                                                |
| Painting:         | Polyester powder coating with special outdoor treatment (sandblasting, pickling, No. 3 washing, fluorzirconing, epoxy powder primer and polyester powder surface finish). |
| Finish:           | White                                                                                                                                                                     |
| Reflector/Optics: | 99.8% pure aluminum reflector                                                                                                                                             |
| Glass/Screen:     | Clear tempered glass                                                                                                                                                      |
| Driver:           | Integrated driver for LED,<br>350mA dc stabilized output                                                                                                                  |

# **TECHNICAL DATA**

| Tension:               | 220-240V 50/60Hz               |
|------------------------|--------------------------------|
| Beam:                  | Symmetrical, dual emission 40° |
| Current:               | 350mA                          |
| Insulation class:      | 2                              |
| Weight:                | 2.9 kg                         |
| IP grade:              | 65                             |
| Glow wire:             | 850 °C                         |
| Lamp included:         | Yes                            |
| LED type:              | COB LED                        |
| Overall power:         | 26 W                           |
| Appliance flow:        | 2553 lm                        |
| Nominal duration:      | 50.000 (h) L80 B20             |
| Color temperature:     | 4000 K                         |
| Color rendering index: | >90                            |
| Color consistency:     | 3 SDCM                         |