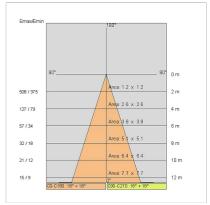

| 2553 lm                        |
| Nominal duration:      | 50.000 (h) L80 B20             |
| Color temperature:     | 4000 K                         |
| Color rendering index: | >90                            |
| Color consistency:     | 3 SDCM                         |

LIGHT SOURCE: 2 x LED 11.50W 2000lm













### **NOTES**

composition : 85% aluminum, 5% steel, 4% glass, 3% polypropylene, 1% silicone rubber, 1% copper, 1% tin

Maximum nighttime ambiance temperature when the fitting is on not exceeding 50°C Minimum nighttime ambiance temperature when the fitting is on not lower than -20°C Maximum daytime ambiance temperature when the fitting is off not exceeding 60°C



EXTERIOR > CEILING/WALL LIGHTS > MINI MONO TONDO

# **TECHNICAL DRAWING**



### PHOTOMETRIC CURVES





## **COMPANY**

Side Spa has always been a benchmark in the manufacturing industry for its constant focus on product quality, assembly and sustainability of its items. The company is distinguished by its dedication to offering customers the highest quality products that meet needs and exceed expectations.

Side Spa pays the utmost attention to the quality of its products. Each stage of production undergoes rigorous quality control to ensure that only first-class items reach the market. By using high-quality materials and adopting state-of-the-art manufacturing processes, the company is able to offer products that stand the test of time and maintain their performance over the years. Quality is a top priority for Side Spa, which strives to meet the highest standards of excellence.