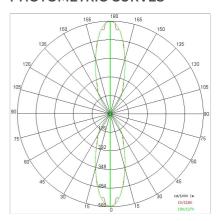

| 2553 lm                        |
| Nominal duration:      | 50.000 (h) L80 B20             |
| Color temperature:     | 4000 K                         |
| Color rendering index: | >90                            |
| Color consistency:     | 3 SDCM                         |

LIGHT SOURCE: 2 x LED 11.50W 2000lm













### **NOTES**

composition : 85% aluminum, 5% steel, 4% glass, 3% polypropylene, 1% silicone rubber, 1% copper, 1% tin

Maximum nighttime ambiance temperature when the fitting is on not exceeding 50°C Minimum nighttime ambiance temperature when the fitting is on not lower than -20°C Maximum daytime ambiance temperature when the fitting is off not exceeding 60°C



EXTERIOR > CEILING/WALL LIGHTS > MINI MONO TONDO

# **TECHNICAL DRAWING**



### PHOTOMETRIC CURVES





## **COMPANY**

Side Spa has always been a benchmark in the manufacturing industry for its constant focus on product quality, assembly and sustainability of its items. The company is distinguished by its dedication to offering customers the highest quality products that meet needs and exceed expectations.

Side Spa pays the utmost attention to the quality of its products. Each stage of production undergoes rigorous quality control to ensure that only first-class items reach the market. By using high-quality materials and adopting state-of-the-art manufacturing processes, the company is able to offer products that stand the test of time and maintain their performance over the years. Quality is a top priority for Side Spa, which strives to meet the highest standards of excellence.