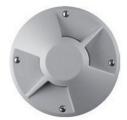

# EXTERIOR > DRIVEOVER RECESSED UPLIGHTERS > OLODUM COVER

# OLODUM 130 COVER - Double side emission

#### **FEATURES**

| Exteriors                                                                                                                                                                                          |
|----------------------------------------------------------------------------------------------------------------------------------------------------------------------------------------------------|
| Ground Recessed                                                                                                                                                                                    |
| Die-cast aluminum body EN AB-47100 - Wall formwork made of thermoplastic material.                                                                                                                 |
| Luminaire body base painted in polyester powder with special outdoor treatment (sandblasting, pickling, No. 3 washing, fluorzirconating, epoxy powder primer and polyester powder surface finish). |
| Grey                                                                                                                                                                                               |
| LED lens in methacrylate                                                                                                                                                                           |
| Clear tempered glass                                                                                                                                                                               |
| Integrated driver for LED,<br>500mA dc stabilized output                                                                                                                                           |
|                                                                                                                                                                                                    |