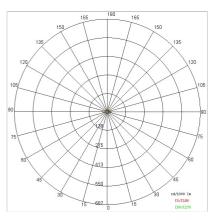

|
| Nominal duration:      | 50000                                |
| Color temperature:     | 4000 K                               |
| Color rendering index: | >90                                  |

LIGHT SOURCE: 1 x LED 2.00W 130Im



















# NOTES

On request: ...-TSC TORX safety screws

Possibility of slipping off the bottom of the formwork

Maximum nighttime ambiance temperature when the fitting is on not exceeding 50°C Minimum nighttime ambiance temperature when the fitting is on not lower than -20  $^{\circ}\text{C}$ Maximum daytime ambiance temperature when the fitting is off not exceeding 60°C

# OLODUM 130 COVER - Double side emission

# E8397-LBN

EXTERIOR > DRIVEOVER RECESSED UPLIGHTERS > OLODUM COVER

### **TECHNICAL DRAWING**





#### PHOTOMETRIC CURVES





#### **ACCESSORIES**

IP68 connector ø 7 to 12mm



646308 NE

### **COMPANY**

Side Spa has always been a benchmark in the manufacturing industry for its constant focus on product quality, assembly and sustainability of its items. The company is distinguished by its dedication to offering customers the highest quality products that meet needs and exceed expectations.

Side Spa pays the utmost attention to the quality of its products. Each stage of production undergoes rigorous quality control to ensure that only first-class items reach the market. By using high-quality materials and adopting state-of-the-art manufacturing processes, the company is able to offer products that stand the test of time and maintain their performance over the years. Quality is a top priority for Side Spa, w