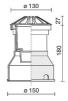

51 lm                                |
| Nominal duration:      | 50000                                |
| Color temperature:     | 4000 K                               |
| Color rendering index: | >90                                  |

LIGHT SOURCE: 1 x LED 2.00W 130Im



















# NOTES

On request: ...-TSC TORX safety screws

Possibility of slipping off the bottom of the formwork

Maximum nighttime ambiance temperature when the fitting is on not exceeding 50°C Minimum nighttime ambiance temperature when the fitting is on not lower than -20  $^{\circ}\text{C}$ Maximum daytime ambiance temperature when the fitting is off not exceeding 60°C

# OLODUM 130 COVER - Double side emission

# E8397-LBN

EXTERIOR > DRIVEOVER RECESSED UPLIGHTERS > OLODUM COVER

### **TECHNICAL DRAWING**





#### PHOTOMETRIC CURVES





#### **ACCESSORIES**

IP68 connector ø 7 to 12mm



646308 NE

### **COMPANY**

Side Spa has always been a benchmark in the manufacturing industry for its constant focus on product quality, assembly and sustainability of its items. The company is distinguished by its dedication to offering customers the highest quality products that meet needs and exceed expectations.

Side Spa pays the utmost attention to the quality of its products. Each stage of production undergoes rigorous quality control to ensure that only first-class items reach the market. By using high-quality materials and adopting state-of-the-art manufacturing processes, the company is able to offer products that stand the test of time and maintain their performance over the years. Quality is a