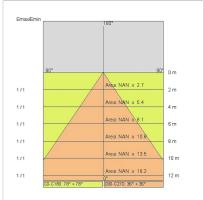

|
| Nominal duration:      | 50000                                |
| Color temperature:     | 4000 K                               |
| Color rendering index: | >90                                  |

LIGHT SOURCE: 1 x LED 2.00W 130Im



















# NOTES

On request: ...-TSC TORX safety screws

Possibility of slipping off the bottom of the formwork

Maximum nighttime ambiance temperature when the fitting is on not exceeding 50°C Minimum nighttime ambiance temperature when the fitting is on not lower than -20  $^{\circ}\text{C}$ Maximum daytime ambiance temperature when the fitting is off not exceeding 60°C

# OLODUM 130 COVER - Double side emission

# E8397-LBN

EXTERIOR > DRIVEOVER RECESSED UPLIGHTERS > OLODUM COVER

### **TECHNICAL DRAWING**





#### PHOTOMETRIC CURVES





#### **ACCESSORIES**

IP68 connector ø 7 to 12mm



646308 NE

### **COMPANY**

Side Spa has always been a benchmark in the manufacturing industry for its constant focus on product quality, assembly and sustainability of its items. The company is distinguished by its dedication to offering customers the highest quality products that meet needs and exceed expectations.

Side Spa pays the utmost attention to the quality of its products. Each stage of production undergoes rigorous quality control to ensure that only first-class items reach the market. By using high-quality materials and adopting state-of-the-art manufacturing processes, the company is able to offer products that stand the test of time and maintain their performance over the years. Quality is a top priority for Side Spa, whi