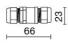

|
| Color temperature:     | 4000 K                               |
| Color rendering index: | >90                                  |

LIGHT SOURCE: 1 x LED 2.00W 130Im



















# NOTES

On request: ...-TSC TORX safety screws

Possibility of slipping off the bottom of the formwork

Maximum nighttime ambiance temperature when the fitting is on not exceeding 50°C Minimum nighttime ambiance temperature when the fitting is on not lower than -20  $^{\circ}\text{C}$ Maximum daytime ambiance temperature when the fitting is off not exceeding 60°C

# OLODUM 130 COVER - Double side emission

# E8397-LBN

EXTERIOR > DRIVEOVER RECESSED UPLIGHTERS > OLODUM COVER

### **TECHNICAL DRAWING**





#### PHOTOMETRIC CURVES





#### **ACCESSORIES**

IP68 connector ø 7 to 12mm



646308 NE

### **COMPANY**

Side Spa has always been a benchmark in the manufacturing industry for its constant focus on product quality, assembly and sustainability of its items. The company is distinguished by its dedication to offering customers the highest quality products that meet needs and exceed expectations.

Side Spa pays the utmost attention to the quality of its products. Each stage of production undergoes rigorous quality control to ensure that only first-class items reach the market. By using high-quality materials and adopting state-of-the-art manufacturing processes, the company is able to offer products that stand the test of time and maintain their performance over the years. Quality is a top priority for Side Spa, which strives to meet the highest standards of excellen