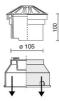

1 lm                                |
| Nominal duration:      | 50000                                |
| Color temperature:     | 4000 K                               |
| Color rendering index: | >90                                  |

LIGHT SOURCE: 1 x LED 2.00W 130Im



















# NOTES

On request: ...-TSC TORX safety screws

Possibility of slipping off the bottom of the formwork

Maximum nighttime ambiance temperature when the fitting is on not exceeding 50°C Minimum nighttime ambiance temperature when the fitting is on not lower than -20  $^{\circ}\text{C}$ Maximum daytime ambiance temperature when the fitting is off not exceeding 60°C

# OLODUM 130 COVER - Double side emission

# E8397-LBN

EXTERIOR > DRIVEOVER RECESSED UPLIGHTERS > OLODUM COVER

### **TECHNICAL DRAWING**





#### PHOTOMETRIC CURVES





#### **ACCESSORIES**

IP68 connector ø 7 to 12mm



646308 NE

### **COMPANY**

Side Spa has always been a benchmark in the manufacturing industry for its constant focus on product quality, assembly and sustainability of its items. The company is distinguished by its dedication to offering customers the highest quality products that meet needs and exceed expectations.

Side Spa pays the utmost attention to the quality of its products. Each stage of production undergoes rigorous quality control to ensure that only first-class items reach the market. By using high-quality materials and adopting state-of-the-art manufacturing processes, the company is able to offer products that stand the test of time and maintain their performance over the years. Quality is a t