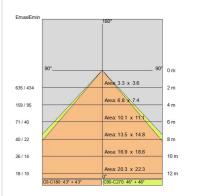

| Lamp included:         | Yes                       |
| LED type:              | COB LED                   |
| Overall power:         | 41 W                      |
| Appliance flow:        | 5303 lm                   |
| Nominal duration:      | 50.000 (h)                |
| Color temperature:     | 3000 K                    |
| Color rendering index: | >90                       |
| Color consistency:     | 3 SDCM                    |

LIGHT SOURCE: 1 x LED 42.00W 5500lm

















# NOTES

On request: sitrack rail adapter.
On request: fabric power cord in two different colors: cod.643000 [WHITE]

cod.613750 (BLACK) On request: led with color temperature 2700k



## 5408-LBC-DA



INDOOR > WALL - CEILING - SUSPENSION > AURORA

## **TECHNICAL DRAWING**



#### PHOTOMETRIC CURVES





#### **COMPANY**

Side Spa has always been a benchmark in the manufacturing industry for its constant focus on product quality, assembly and sustainability of its items. The company is distinguished by its dedication to offering customers the highest quality products that meet needs and exceed expectations.

Side Spa pays the utmost attention to the quality of its products. Each stage of production undergoes rigorous quality control to ensure that only first-class items reach the market. By using high-quality materials and adopting state-of-the-art manufacturing processes, the company is able to offer products that stand the test of time and maintain their performance over the years. Quality is a top priority for Side Spa, which strives to meet the highest standards of excellence.