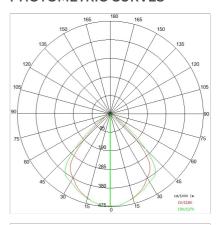

#### PHOTOMETRIC CURVES

### **TECHNICAL DATA**

| Tension:               | 220-240V 50/60Hz          |
|------------------------|---------------------------|
| Beam:                  | Symmetrical diffusing 90° |
| Current:               | 1200mA                    |
| Insulation class:      | 1                         |
| Weight:                | 8 kg                      |
| IP grade:              | 20                        |
| Glow wire:             | 850 °C                    |
| Lamp included:         | Yes                       |
| LED type:              | COB LED                   |
| Overall power:         | 41 W                      |
| Appliance flow:        | 5303 lm                   |
| Nominal duration:      | 50.000 (h)                |
| Color temperature:     | 3000 K                    |
| Color rendering index: | >90                       |
| Color consistency:     | 3 SDCM                    |