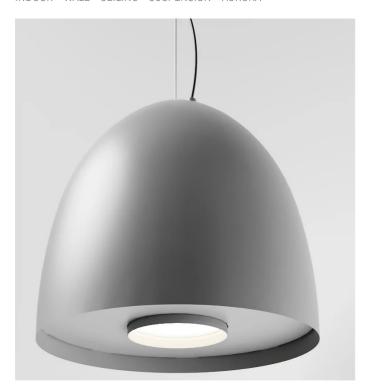

INDOOR > WALL - CEILING - SUSPENSION > AURORA

## 5408-LBC-DA

INDOOR > WALL - CEILING - SUSPENSION > AURORA

### **FEATURES**

| Intended Use:     | Interior                                                                         |
|-------------------|----------------------------------------------------------------------------------|
| Installation:     | Suspension                                                                       |
| Fixing:           | Suspension system with steel rope(s) L=3100 mm and micrometric adjustment        |
| Body/Structure:   | Aluminum sheet metal body and aluminum die-cast optical compartment EN AB-47100. |
| Painting:         | Interior polyester powder coating                                                |
| Finish:           | Grey                                                                             |
| Reflector/Optics: | 99.8% pure aluminum reflector                                                    |
| Driver:           | Integrated DALI dimmable driver for LED,<br>max output 1200mA dc                 |
|                   |                                                                                  |

### **TECHNICAL DATA**

| Tension:               | 220-240V 50/60Hz          |
|------------------------|---------------------------|
| Beam:                  | Symmetrical diffusing 90° |
| Current:               | 1200mA                    |
| Insulation class:      | 1                         |
| Weight:                | 8 kg                      |
| IP grade:              | 20                        |
| Glow wire:             | 850 °C                    |
| Lamp included:         | Yes                       |
| LED type:              | COB LED                   |
| Overall power:         | 41 W                      |
| Appliance flow:        | 5303 lm                   |
| Nominal duration:      | 50.000 (h)                |
| Color temperature:     | 3000 K                    |
| Color rendering index: | >90                       |
| Color consistency:     | 3 SDCM                    |