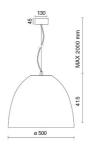

| 850 °C                    |
| Lamp included:         | Yes                       |
| LED type:              | COB LED                   |
| Overall power:         | 41 W                      |
| Appliance flow:        | 5303 lm                   |
| Nominal duration:      | 50.000 (h)                |
| Color temperature:     | 3000 K                    |
| Color rendering index: | >90                       |
| Color consistency:     | 3 SDCM                    |

LIGHT SOURCE: 1 x LED 42.00W 5500lm

















# NOTES

On request: sitrack rail adapter.
On request: fabric power cord in two different colors: cod.643000 [WHITE]

cod.613750 (BLACK) On request: led with color temperature 2700k



## 5408-LBC-DA



INDOOR > WALL - CEILING - SUSPENSION > AURORA

## **TECHNICAL DRAWING**



#### PHOTOMETRIC CURVES





#### **COMPANY**

Side Spa has always been a benchmark in the manufacturing industry for its constant focus on product quality, assembly and sustainability of its items. The company is distinguished by its dedication to offering customers the highest quality products that meet needs and exceed expectations.

Side Spa pays the utmost attention to the quality of its products. Each stage of production undergoes rigorous quality control to ensure that only first-class items reach the market. By using high-quality materials and adopting state-of-the-art manufacturing processes, the company is able to offer products that stand the test of time and maintain their performance over the years. Quality is a top priority for Side Spa, which strives to meet the highest st