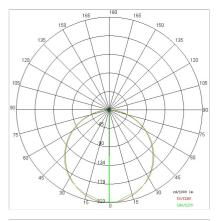

### PHOTOMETRIC CURVES

#### **TECHNICAL DATA**

| Tension:               | 220-240V 50/60Hz             |
|------------------------|------------------------------|
| Beam:                  | Symmetrical, single emission |
| Insulation class:      | 1                            |
| Weight:                | 45 kg                        |
| IP grade:              | 40                           |
| Glow wire:             | 850 °C                       |
| Lamp included:         | Yes                          |
| LED type:              | Power LED                    |
| Overall power:         | 126 W                        |
| Appliance flow:        | 9482 lm                      |
| Nominal duration:      | 50.000 ore L80 B10           |
| Color temperature:     | 4000 K                       |
| Color rendering index: | > 80                         |
| Color consistency:     | 3 SDCM                       |