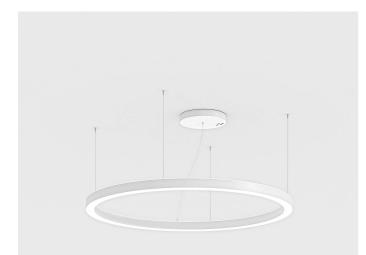

# STARGATE 2000 - DALI Dim-Dali/push 5625-LBN-DA

INDOOR > WALL - CEILING - SUSPENSION > STARGATE

## FEATURES

| Intended Use:   | Interior                                                                     |
|-----------------|------------------------------------------------------------------------------|
| Installation:   | Suspension                                                                   |
| Fixing:         | Suspension system with steel rope(s) L=3100 mm and<br>micrometric adjustment |
| Body/Structure: | Sheet steel body                                                             |
| Painting:       | Interior polyester powder coating                                            |
| Finish:         | White                                                                        |
| Glass/Screen:   | Bi-satin polycarbonate diffuser screen                                       |
| Driver:         | Integrated DALI dimmable driver for LED, 24Vdc output                        |

#### NOTES

Suspension of the light fixture by 8 steel ropes. Optional: Fabric power cord in two different colors: cod.643000 (WHITE) cod.613750 (BLACK)