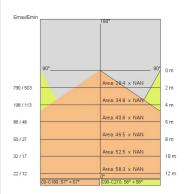

:         | Yes                          |
| LED type:              | Power LED                    |
| Overall power:         | 126 W                        |
| Appliance flow:        | 9482 lm                      |
| Nominal duration:      | 50.000 ore L80 B10           |
| Color temperature:     | 4000 K                       |
| Color rendering index: | > 80                         |
| Color consistency:     | 3 SDCM                       |

#### LIGHT SOURCE: 4 x LED 29.00W 3540Im



#### NOTES

Suspension of the light fixture by 8 steel ropes. Optional: Fabric power cord in two different colors: cod.643000 (WHITE) cod.613750 (BLACK)



# STARGATE 2000 - DALI Dim-Dali/push 5625-LBN-DA



INDOOR > WALL - CEILING - SUSPENSION > STARGATE

# TECHNICAL DRAWING



### PHOTOMETRIC CURVES





#### COMPANY

Side Spa has always been a benchmark in the manufacturing industry for its constant focus on product quality, assembly and sustainability of its items. The company is distinguished by its dedication to offering customers the highest quality products that meet needs and exceed expectations.

Side Spa pays the utmost attention to the quality of its products. Each stage of production undergoes rigorous quality control to ensure that only first-class items reach the market. By using highquality materials and adopting state-of-the-art manufacturing processes, the company is able to offer products that stand the test of time and maintain their performance over the years. Quality is a top priority for Side Spa, which strives to meet the highest standards of excellence.