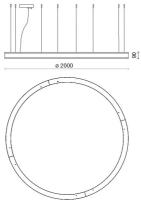

# TECHNICAL DRAWING

#### NOTES

Suspension of the light fixture by 8 steel ropes. Optional: Fabric power cord in two different colors: cod.643000 (WHITE) cod.613750 (BLACK)