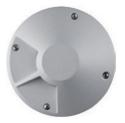

# OLODUM 130 COVER - Mono side emission E8396-LBN

EXTERIOR > DRIVEOVER RECESSED UPLIGHTERS > OLODUM COVER

| Intended Use:     | Exteriors                                                                                                                                                                                                   |
|-------------------|-------------------------------------------------------------------------------------------------------------------------------------------------------------------------------------------------------------|
| Installation:     | Ground Recessed                                                                                                                                                                                             |
| Body/Structure:   | Die-cast aluminum body EN AB-47100 - Wall formwork made of thermoplastic material.                                                                                                                          |
| Painting:         | Luminaire body base painted in polyester powder with<br>special outdoor treatment (sandblasting, pickling, No. 3<br>washing, fluorzirconating, epoxy powder primer and<br>polyester powder surface finish). |
| Finish:           | Grey                                                                                                                                                                                                        |
| Reflector/Optics: | LED lens in methacrylate                                                                                                                                                                                    |
| Glass/Screen:     | Clear tempered glass                                                                                                                                                                                        |
| Driver:           | Integrated driver for LED,<br>500mA dc stabilized output                                                                                                                                                    |
|                   |                                                                                                                                                                                                             |

EXTERIOR > DRIVEOVER RECESSED UPLIGHTERS > OLODUM COVER