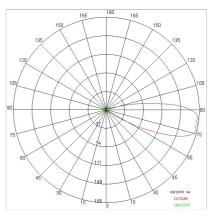

| Appliance flow:        | 32 lm                                |
| Nominal duration:      | 50000                                |
| Color temperature:     | 4000 K                               |
| Color rendering index: | >90                                  |

#### LIGHT SOURCE: 1 x LED 2.00W 130Im



NOTES On request: ...-TSC TORX safety screws

Possibility of slipping off the bottom of the formwork

Maximum nighttime ambiance temperature when the fitting is on not exceeding  $50^{\circ}$ C Minimum nighttime ambiance temperature when the fitting is on not lower than  $-20^{\circ}$ C Maximum daytime ambiance temperature when the fitting is off not exceeding  $60^{\circ}$ C









EXTERIOR > DRIVEOVER RECESSED UPLIGHTERS > OLODUM COVER

# TECHNICAL DRAWING



### PHOTOMETRIC CURVES





# ACCESSORIES



646308 NE

IP68 connector ø 7 to 12mm

# COMPANY

Side Spa has always been a benchmark in the manufacturing industry for its constant focus on product quality, assembly and sustainability of its items. The company is distinguished by its dedication to offering customers the highest quality products that meet needs and exceed expectations.

Side Spa pays the utmost attention to the quality of its products. Each stage of production undergoes rigorous quality control to ensure that only first-class items reach the market. By using highquality materials and adopting state-of-the-art manufacturing processes, the company is able to offer products that stand the test of time and maintain their performance over the years. Quality is a top priority for Side Spa, which strives t