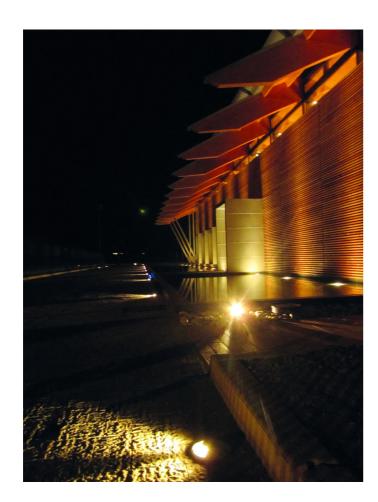

# OLODUM 130 COVER - Mono side emission E8396-LBN

EXTERIOR > DRIVEOVER RECESSED UPLIGHTERS > OLODUM COVER

| Intended Use:     | Exteriors                                                                                                                                                                                                   |
|-------------------|-------------------------------------------------------------------------------------------------------------------------------------------------------------------------------------------------------------|
| Installation:     | Ground Recessed                                                                                                                                                                                             |
| Body/Structure:   | Die-cast aluminum body EN AB-47100 - Wall formwork made of thermoplastic material.                                                                                                                          |
| Painting:         | Luminaire body base painted in polyester powder with<br>special outdoor treatment (sandblasting, pickling, No. 3<br>washing, fluorzirconating, epoxy powder primer and<br>polyester powder surface finish). |
| Finish:           | Grey                                                                                                                                                                                                        |
| Reflector/Optics: | LED lens in methacrylate                                                                                                                                                                                    |
| Glass/Screen:     | Clear tempered glass                                                                                                                                                                                        |
| Driver:           | Integrated driver for LED,<br>500mA dc stabilized output                                                                                                                                                    |
|                   |                                                                                                                                                                                                             |

EXTERIOR > DRIVEOVER RECESSED UPLIGHTERS > OLODUM COVER