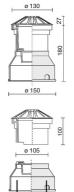

|
| Appliance flow:        | 32 lm                                |
| Nominal duration:      | 50000                                |
| Color temperature:     | 4000 K                               |
| Color rendering index: | >90                                  |

#### LIGHT SOURCE: 1 x LED 2.00W 130Im



NOTES On request: ...-TSC TORX safety screws

Possibility of slipping off the bottom of the formwork

Maximum nighttime ambiance temperature when the fitting is on not exceeding  $50^{\circ}$ C Minimum nighttime ambiance temperature when the fitting is on not lower than  $-20^{\circ}$ C Maximum daytime ambiance temperature when the fitting is off not exceeding  $60^{\circ}$ C









EXTERIOR > DRIVEOVER RECESSED UPLIGHTERS > OLODUM COVER

# TECHNICAL DRAWING



### PHOTOMETRIC CURVES





# ACCESSORIES



646308 NE

IP68 connector ø 7 to 12mm

# COMPANY

Side Spa has always been a benchmark in the manufacturing industry for its constant focus on product quality, assembly and sustainability of its items. The company is distinguished by its dedication to offering customers the highest quality products that meet needs and exceed expectations.

Side Spa pays the utmost attention to the quality of its products. Each stage of production undergoes rigorous quality control to ensure that only first-class items reach the market. By using highquality materials and adopting state-of-the-art manufacturing processes, the company is able to offer products that stand the test of time and maintain their performance over the years. Quality is a top priority for