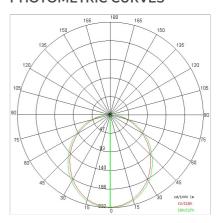

| 3.80 kg               |
| IP grade:              | 20                    |
| Glow wire:             | 650 °C                |
| Lamp included:         | Yes                   |
| LED type:              | SMD LED               |
| Overall power:         | 13.8 W                |
| Appliance flow:        | 772 lm                |
| Nominal duration:      | 50.000 ore L80 B21    |
| Color temperature:     | 4000 K                |
| Color rendering index: | >90                   |
| Color consistency:     | 3 SDCM                |

LIGHT SOURCE: 1 x LED 11.80W 1200Im















### NOTES

Optional: Fabric power cord in two different colors: cod.643000 (WHITE) cod.613750 (BLACK)





INDOOR > WALL - CEILING - SUSPENSION > QUADRANT

# **TECHNICAL DRAWING**



## PHOTOMETRIC CURVES





## **COMPANY**

Side Spa has always been a benchmark in the manufacturing industry for its constant focus on product quality, assembly and sustainability of its items. The company is distinguished by its dedication to offering customers the highest quality products that meet needs and exceed expectations.

Side Spa pays the utmost attention to the quality of its products. Each stage of production undergoes rigorous quality control to ensure that only first-class items reach the market. By using high-quality materials and adopting state-of-the-art manufacturing processes, the company is able to offer products that stand the test of time and maintain their performance over the years. Quality is a top priority for Side Spa, which strives to meet the highest standards of excellence.