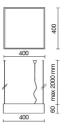

|
| Weight:                | 3.80 kg               |
| IP grade:              | 20                    |
| Glow wire:             | 650 °C                |
| Lamp included:         | Yes                   |
| LED type:              | SMD LED               |
| Overall power:         | 13.8 W                |
| Appliance flow:        | 772 lm                |
| Nominal duration:      | 50.000 ore L80 B21    |
| Color temperature:     | 4000 K                |
| Color rendering index: | >90                   |
| Color consistency:     | 3 SDCM                |

LIGHT SOURCE: 1 x LED 11.80W 1200Im















### NOTES

Optional: Fabric power cord in two different colors: cod.643000 (WHITE) cod.613750 (BLACK)





INDOOR > WALL - CEILING - SUSPENSION > QUADRANT

# **TECHNICAL DRAWING**



## PHOTOMETRIC CURVES





## **COMPANY**

Side Spa has always been a benchmark in the manufacturing industry for its constant focus on product quality, assembly and sustainability of its items. The company is distinguished by its dedication to offering customers the highest quality products that meet needs and exceed expectations.

Side Spa pays the utmost attention to the quality of its products. Each stage of production undergoes rigorous quality control to ensure that only first-class items reach the market. By using high-quality materials and adopting state-of-the-art manufacturing processes, the company is able to offer products that stand the test of time and maintain their performance over the years. Quality is a top priority for Side Spa, which strives to meet the highest standa