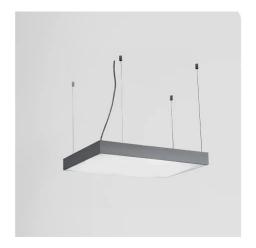

INDOOR > WALL - CEILING - SUSPENSION > QUADRANT

# **FEATURES**

| Interior                                                                  |
|---------------------------------------------------------------------------|
| Suspension                                                                |
| Suspension system with steel rope(s) L=3100 mm and micrometric adjustment |
| Extruded aluminum body and sheet steel supports                           |
| Anodized                                                                  |
| Brushed aluminum                                                          |
| Opal polycarbonate diffuser screen                                        |
| Integrated driver for LED,<br>350mA dc stabilized output                  |
|                                                                           |