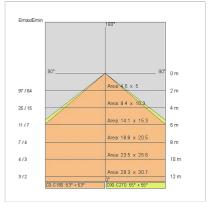

| 3.80 kg               |
| IP grade:              | 20                    |
| Glow wire:             | 650 °C                |
| Lamp included:         | Yes                   |
| LED type:              | SMD LED               |
| Overall power:         | 13.8 W                |
| Appliance flow:        | 772 lm                |
| Nominal duration:      | 50.000 ore L80 B21    |
| Color temperature:     | 4000 K                |
| Color rendering index: | >90                   |
| Color consistency:     | 3 SDCM                |

LIGHT SOURCE: 1 x LED 11.80W 1200Im















### NOTES

Optional: Fabric power cord in two different colors: cod.643000 (WHITE) cod.613750 (BLACK)





INDOOR > WALL - CEILING - SUSPENSION > QUADRANT

# **TECHNICAL DRAWING**



## PHOTOMETRIC CURVES





## **COMPANY**

Side Spa has always been a benchmark in the manufacturing industry for its constant focus on product quality, assembly and sustainability of its items. The company is distinguished by its dedication to offering customers the highest quality products that meet needs and exceed expectations.

Side Spa pays the utmost attention to the quality of its products. Each stage of production undergoes rigorous quality control to ensure that only first-class items reach the market. By using high-quality materials and adopting state-of-the-art manufacturing processes, the company is able to offer products that stand the test of time and maintain their performance over the years. Quality is a top priority for Side Spa, which strives to meet the highest standards of excellence.