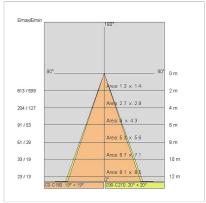

| 50.000 (h) L80 B20        |
| Color temperature:     | 3000 K                    |
| Color rendering index: | >90                       |
| Color consistency:     | 3 SDCM                    |
| Bug Evaluation:        | B2-U1-G0                  |
| CEN flow code:         | 90-97-99-100-100          |

LIGHT SOURCE: 1 x LED 25.90W 2650Im













### **NOTES**

On request: Version with flush ring safety glass On request DALI

Maximum nighttime ambiance temperature when the fitting is on not exceeding  $50^{\circ}\text{C}$ Minimum nighttime ambiance temperature when the fitting is on not lower than -20°C Maximum daytime ambiance temperature when the fitting is off not exceeding 60°C

EXTERIOR > CEILING/WALL LIGHTS > MONOLIGHT

# **TECHNICAL DRAWING**



### PHOTOMETRIC CURVES





### **COMPANY**

Side Spa has always been a benchmark in the manufacturing industry for its constant focus on product quality, assembly and sustainability of its items. The company is distinguished by its dedication to offering customers the highest quality products that meet needs and exceed expectations.

Side Spa pays the utmost attention to the quality of its products. Each stage of production undergoes rigorous quality control to ensure that only first-class items reach the market. By using high-quality materials and adopting state-of-the-art manufacturing processes, the company is able to offer products that stand the test of time and maintain their performance over the years. Quality is a top priority for Side Spa, which strives to meet the highest standards of excellence.