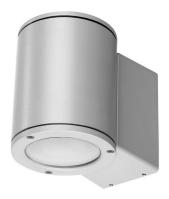

EXTERIOR > CEILING/WALL LIGHTS > MONOLIGHT

# **FEATURES**

| Intended Use:     | Exteriors                                                                                                                                                                 |
|-------------------|---------------------------------------------------------------------------------------------------------------------------------------------------------------------------|
| Installation:     | Wall Mounting                                                                                                                                                             |
| Body/Structure:   | Die-cast aluminum body EN AB-47100                                                                                                                                        |
| Painting:         | Polyester powder coating with special outdoor treatment (sandblasting, pickling, No. 3 washing, fluorzirconing, epoxy powder primer and polyester powder surface finish). |
| Finish:           | Grey                                                                                                                                                                      |
| Reflector/Optics: | LED lens in methacrylate                                                                                                                                                  |
| Glass/Screen:     | Clear tempered glass                                                                                                                                                      |
| Driver:           | Integrated driver for LED,<br>500mA dc stabilized output                                                                                                                  |

## **TECHNICAL DATA**

| Tension:               | 220-240V 50/60Hz          |
|------------------------|---------------------------|
| Beam:                  | Symmetrical diffusing 40° |
| Current:               | 500mA                     |
| Insulation class:      | 1                         |
| Weight:                | 3 kg                      |
| IP grade:              | 65                        |
| Glow wire:             | 650 °C                    |
| Lamp included:         | Yes                       |
| LED type:              | COB LED                   |
| Overall power:         | 29.9 W                    |
| Appliance flow:        | 2121 lm                   |
| Nominal duration:      | 50.000 (h) L80 B20        |
| Color temperature:     | 3000 K                    |
| Color rendering index: | >90                       |
| Color consistency:     | 3 SDCM                    |
| Bug Evaluation:        | B2-U1-G0                  |
| CEN flow code:         | 90-97-99-100-100          |

LIGHT SOURCE: 1 x LED 25.90W 2650Im