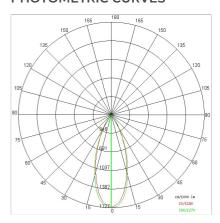

:      | 50.000 (h) L80 B20        |
| Color temperature:     | 3000 K                    |
| Color rendering index: | >90                       |
| Color consistency:     | 3 SDCM                    |
| Bug Evaluation:        | B2-U1-G0                  |
| CEN flow code:         | 90-97-99-100-100          |

LIGHT SOURCE: 1 x LED 25.90W 2650Im













### **NOTES**

On request: Version with flush ring safety glass On request DALI

Maximum nighttime ambiance temperature when the fitting is on not exceeding  $50^{\circ}\text{C}$ Minimum nighttime ambiance temperature when the fitting is on not lower than -20°C Maximum daytime ambiance temperature when the fitting is off not exceeding 60°C

EXTERIOR > CEILING/WALL LIGHTS > MONOLIGHT

# **TECHNICAL DRAWING**



### PHOTOMETRIC CURVES





### **COMPANY**

Side Spa has always been a benchmark in the manufacturing industry for its constant focus on product quality, assembly and sustainability of its items. The company is distinguished by its dedication to offering customers the highest quality products that meet needs and exceed expectations.

Side Spa pays the utmost attention to the quality of its products. Each stage of production undergoes rigorous quality control to ensure that only first-class items reach the market. By using high-quality materials and adopting state-of-the-art manufacturing processes, the company is able to offer products that stand the test of time and maintain their performance over the years. Quality is a top priority for Side Spa, which strives to meet the highest standards of excellence.