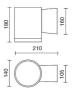

|
| Nominal duration:      | 50.000 (h) L80 B20        |
| Color temperature:     | 3000 K                    |
| Color rendering index: | >90                       |
| Color consistency:     | 3 SDCM                    |
| Bug Evaluation:        | B2-U1-G0                  |
| CEN flow code:         | 90-97-99-100-100          |

LIGHT SOURCE: 1 x LED 25.90W 2650Im













### **NOTES**

On request: Version with flush ring safety glass On request DALI

Maximum nighttime ambiance temperature when the fitting is on not exceeding  $50^{\circ}\text{C}$ Minimum nighttime ambiance temperature when the fitting is on not lower than -20°C Maximum daytime ambiance temperature when the fitting is off not exceeding 60°C

EXTERIOR > CEILING/WALL LIGHTS > MONOLIGHT

# **TECHNICAL DRAWING**



### PHOTOMETRIC CURVES





### **COMPANY**

Side Spa has always been a benchmark in the manufacturing industry for its constant focus on product quality, assembly and sustainability of its items. The company is distinguished by its dedication to offering customers the highest quality products that meet needs and exceed expectations.

Side Spa pays the utmost attention to the quality of its products. Each stage of production undergoes rigorous quality control to ensure that only first-class items reach the market. By using high-quality materials and adopting state-of-the-art manufacturing processes, the company is able to offer products that stand the test of time and maintain their performance over the years. Quality is a top priority for Side Spa, which strives to meet the highest stan