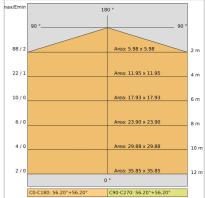

|
| Overall power:         | 40 W                       |
| Appliance flow:        | 2020 lm                    |
| Nominal duration:      | 50.000                     |
| Color temperature:     | 4000 K                     |
| Color rendering index: | >90                        |
| Color consistency:     | 3 SDCM                     |

LIGHT SOURCE: 2 x 20W 1870lm















## **NOTES**

Maximum nighttime ambiance temperature when the fitting is on not exceeding  $50^{\circ}\mathrm{C}$ Minimum nighttime ambiance temperature when the fitting is on not lower than -20°C Maximum daytime ambiance temperature when the fitting is off not exceeding  $60^{\circ}\text{C}$ 

EXTERIOR > DECORATIVE WALL LIGHTING > VARIANT 200

## **TECHNICAL DRAWING**



### PHOTOMETRIC CURVES





## **COMPANY**

Side Spa has always been a benchmark in the manufacturing industry for its constant focus on product quality, assembly and sustainability of its items. The company is distinguished by its dedication to offering customers the highest quality products that meet needs and exceed expectations.

Side Spa pays the utmost attention to the quality of its products. Each stage of production undergoes rigorous quality control to ensure that only first-class items reach the market. By using high-quality materials and adopting state-of-the-art manufacturing processes, the company is able to offer products that stand the test of time and maintain their performance over the years. Quality is a top priority for Side Spa, which strives to meet the highest standards of excellence.