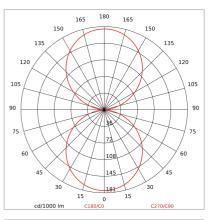

|
| Overall power:         | 40 W                       |
| Appliance flow:        | 2020 lm                    |
| Nominal duration:      | 50.000                     |
| Color temperature:     | 4000 K                     |
| Color rendering index: | >90                        |
| Color consistency:     | 3 SDCM                     |

LIGHT SOURCE: 2 x 20W 1870lm















## **NOTES**

Maximum nighttime ambiance temperature when the fitting is on not exceeding  $50^{\circ}\mathrm{C}$ Minimum nighttime ambiance temperature when the fitting is on not lower than -20°C Maximum daytime ambiance temperature when the fitting is off not exceeding  $60^{\circ}\text{C}$ 

EXTERIOR > DECORATIVE WALL LIGHTING > VARIANT 200

## **TECHNICAL DRAWING**



### PHOTOMETRIC CURVES





## **COMPANY**

Side Spa has always been a benchmark in the manufacturing industry for its constant focus on product quality, assembly and sustainability of its items. The company is distinguished by its dedication to offering customers the highest quality products that meet needs and exceed expectations.

Side Spa pays the utmost attention to the quality of its products. Each stage of production undergoes rigorous quality control to ensure that only first-class items reach the market. By using high-quality materials and adopting state-of-the-art manufacturing processes, the company is able to offer products that stand the test of time and maintain their performance over the years. Quality is a top priority for Side Spa, which strives to meet the highest standards of excellence.