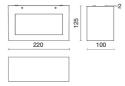

:              | Power LED                  |
| Overall power:         | 40 W                       |
| Appliance flow:        | 2020 lm                    |
| Nominal duration:      | 50.000                     |
| Color temperature:     | 4000 K                     |
| Color rendering index: | >90                        |
| Color consistency:     | 3 SDCM                     |

LIGHT SOURCE: 2 x 20W 1870lm















## **NOTES**

Maximum nighttime ambiance temperature when the fitting is on not exceeding  $50^{\circ}\mathrm{C}$ Minimum nighttime ambiance temperature when the fitting is on not lower than -20°C Maximum daytime ambiance temperature when the fitting is off not exceeding  $60^{\circ}\text{C}$ 

EXTERIOR > DECORATIVE WALL LIGHTING > VARIANT 200

## **TECHNICAL DRAWING**



### PHOTOMETRIC CURVES





## **COMPANY**

Side Spa has always been a benchmark in the manufacturing industry for its constant focus on product quality, assembly and sustainability of its items. The company is distinguished by its dedication to offering customers the highest quality products that meet needs and exceed expectations.

Side Spa pays the utmost attention to the quality of its products. Each stage of production undergoes rigorous quality control to ensure that only first-class items reach the market. By using high-quality materials and adopting state-of-the-art manufacturing processes, the company is able to offer products that stand the test of time and maintain their performance over the years. Quality is a top priority for Side Spa, which strives to meet the highest stand