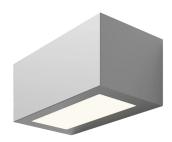

## EXTERIOR > DECORATIVE WALL LIGHTING > VARIANT 200

# **FEATURES**

| Intended Use:   | Exteriors                                                                                                                                                                 |
|-----------------|---------------------------------------------------------------------------------------------------------------------------------------------------------------------------|
| Installation:   | Wall Mounting                                                                                                                                                             |
| Body/Structure: | Die-cast aluminum body EN AB-47100                                                                                                                                        |
| Painting:       | Polyester powder coating with special outdoor treatment (sandblasting, pickling, No. 3 washing, fluorzirconing, epoxy powder primer and polyester powder surface finish). |
| Finish:         | Grey                                                                                                                                                                      |
| Glass/Screen:   | Opal polycarbonate diffuser screen                                                                                                                                        |

### **TECHNICAL DATA**

| Tension:               | 230V                       |
|------------------------|----------------------------|
| Beam:                  | Symmetrical, dual emission |
| Insulation class:      | 1                          |
| Weight:                | 1.9 kg                     |
| IP grade:              | 65                         |
| Glow wire:             | 850 °C                     |
| Lamp included:         | Yes                        |
| LED type:              | Power LED                  |
| Overall power:         | 40 W                       |
| Appliance flow:        | 2020 lm                    |
| Nominal duration:      | 50.000                     |
| Color temperature:     | 4000 K                     |
| Color rendering index: | >90                        |
| Color consistency:     | 3 SDCM                     |