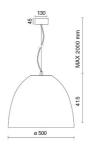

re:             | 850 °C                    |
| Lamp included:         | Yes                       |
| LED type:              | COB LED                   |
| Overall power:         | 41 W                      |
| Appliance flow:        | 5079 lm                   |
| Nominal duration:      | 50.000 (h)                |
| Color temperature:     | 4000 K                    |
| Color rendering index: | >90                       |
| Color consistency:     | 3 SDCM                    |

LIGHT SOURCE: 1 x LED 37.00W 5670Im

















# NOTES

On request: sitrack rail adapter.
On request: fabric power cord in two different colors: cod.643000 [WHITE]

cod.613750 (BLACK) On request: led with color temperature 2700k





INDOOR > WALL - CEILING - SUSPENSION > AURORA

## **TECHNICAL DRAWING**



#### PHOTOMETRIC CURVES





### **COMPANY**

Side Spa has always been a benchmark in the manufacturing industry for its constant focus on product quality, assembly and sustainability of its items. The company is distinguished by its dedication to offering customers the highest quality products that meet needs and exceed expectations.

Side Spa pays the utmost attention to the quality of its products. Each stage of production undergoes rigorous quality control to ensure that only first-class items reach the market. By using high-quality materials and adopting state-of-the-art manufacturing processes, the company is able to offer products that stand the test of time and maintain their performance over the years. Quality is a top priority for Side Spa, which strives to meet the highest sta