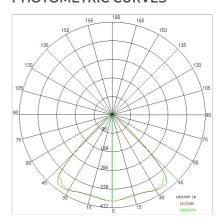

|
| Lamp included:         | Yes                       |
| LED type:              | COB LED                   |
| Overall power:         | 41 W                      |
| Appliance flow:        | 5079 lm                   |
| Nominal duration:      | 50.000 (h)                |
| Color temperature:     | 4000 K                    |
| Color rendering index: | >90                       |
| Color consistency:     | 3 SDCM                    |

LIGHT SOURCE: 1 x LED 37.00W 5670Im

















# NOTES

On request: sitrack rail adapter.
On request: fabric power cord in two different colors: cod.643000 [WHITE]

cod.613750 (BLACK) On request: led with color temperature 2700k





INDOOR > WALL - CEILING - SUSPENSION > AURORA

## **TECHNICAL DRAWING**



#### PHOTOMETRIC CURVES





### **COMPANY**

Side Spa has always been a benchmark in the manufacturing industry for its constant focus on product quality, assembly and sustainability of its items. The company is distinguished by its dedication to offering customers the highest quality products that meet needs and exceed expectations.

Side Spa pays the utmost attention to the quality of its products. Each stage of production undergoes rigorous quality control to ensure that only first-class items reach the market. By using high-quality materials and adopting state-of-the-art manufacturing processes, the company is able to offer products that stand the test of time and maintain their performance over the years. Quality is a top priority for Side Spa, which strives to meet the highest standards of excellence.