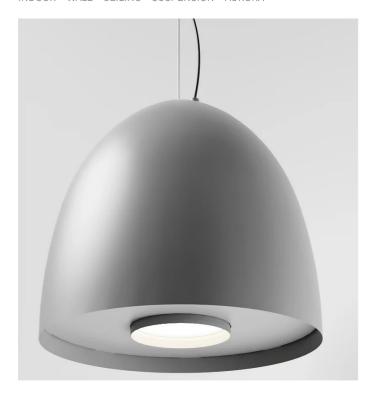

## 5405-LBN

INDOOR > WALL - CEILING - SUSPENSION > AURORA

## **FEATURES**

| Intended Use:     | Interior                                                                         |
|-------------------|----------------------------------------------------------------------------------|
| Installation:     | Suspension                                                                       |
| Fixing:           | Suspension system with steel rope(s) L=3100 mm and micrometric adjustment        |
| Body/Structure:   | Aluminum sheet metal body and aluminum die-cast optical compartment EN AB-47100. |
| Painting:         | Interior polyester powder coating                                                |
| Finish:           | Grey                                                                             |
| Reflector/Optics: | 99.8% pure aluminum reflector                                                    |
| Driver:           | Integrated power supply for LED,<br>stabilized output 1050mA dc                  |

## **TECHNICAL DATA**

| Tension:               | 220-240V 50/60Hz          |
|------------------------|---------------------------|
| Beam:                  | Symmetrical diffusing 90° |
| Current:               | 1050mA                    |
| Insulation class:      | 1                         |
| Weight:                | 8 kg                      |
| IP grade:              | 20                        |
| Glow wire:             | 850 °C                    |
| Lamp included:         | Yes                       |
| LED type:              | COB LED                   |
| Overall power:         | 41 W                      |
| Appliance flow:        | 5079 lm                   |
| Nominal duration:      | 50.000 (h)                |
| Color temperature:     | 4000 K                    |
| Color rendering index: | >90                       |
| Color consistency:     | 3 SDCM                    |