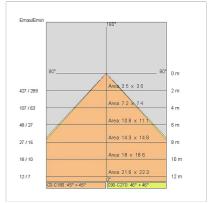

|
| Lamp included:         | Yes                       |
| LED type:              | COB LED                   |
| Overall power:         | 41 W                      |
| Appliance flow:        | 5079 lm                   |
| Nominal duration:      | 50.000 (h)                |
| Color temperature:     | 4000 K                    |
| Color rendering index: | >90                       |
| Color consistency:     | 3 SDCM                    |

LIGHT SOURCE: 1 x LED 37.00W 5670Im

















# NOTES

On request: sitrack rail adapter.
On request: fabric power cord in two different colors: cod.643000 [WHITE]

cod.613750 (BLACK) On request: led with color temperature 2700k





INDOOR > WALL - CEILING - SUSPENSION > AURORA

## **TECHNICAL DRAWING**



#### PHOTOMETRIC CURVES





### **COMPANY**

Side Spa has always been a benchmark in the manufacturing industry for its constant focus on product quality, assembly and sustainability of its items. The company is distinguished by its dedication to offering customers the highest quality products that meet needs and exceed expectations.

Side Spa pays the utmost attention to the quality of its products. Each stage of production undergoes rigorous quality control to ensure that only first-class items reach the market. By using high-quality materials and adopting state-of-the-art manufacturing processes, the company is able to offer products that stand the test of time and maintain their performance over the years. Quality is a top priority for Side Spa, which strives to meet the highest standards of excellence.