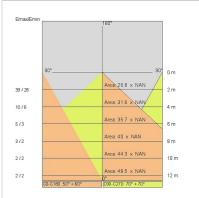

| LED type:              | SMD LED            |
| Overall power:         | 14 W               |
| Appliance flow:        | 494 lm             |
| Nominal duration:      | 50.000 ore L80 B20 |
| Color temperature:     | 6000 K             |
| Color rendering index: | >90                |
| Color consistency:     | 4 SDCM             |
|                        |                    |

LIGHT SOURCE: 1 x LED 12.00W 1350Im



Maximum nighttime ambiance temperature when the fitting is on not exceeding 50°C Minimum nighttime ambiance temperature when the fitting is on not lower than -20°C Maximum daytime ambiance temperature when the fitting is off not exceeding 60°C



MOON - With eyelid

## E5431-LBI



EXTERIOR > RESIDENTIAL WALL-LIGHTS > MOON

## TECHNICAL DRAWING



## PHOTOMETRIC CURVES





### DRIVER



645939 Driver DALI DALI dimm. driver for led diodes, programmable output current, Pmax 26W

### COMPANY

Side Spa has always been a benchmark in the manufacturing industry for its constant focus on product quality, assembly and sustainability of its items. The company is distinguished by its dedication to offering customers the highest quality products that meet needs and exceed expectations.

Side Spa pays the utmost attention to the quality of its products. Each stage of production undergoes rigorous quality control to ensure that only first-class items reach the market. By using highquality materials and adopting state-of-the-art manufacturing processes, the company is able to offer products that stand the test of time and maintain their performance over the years. Quali