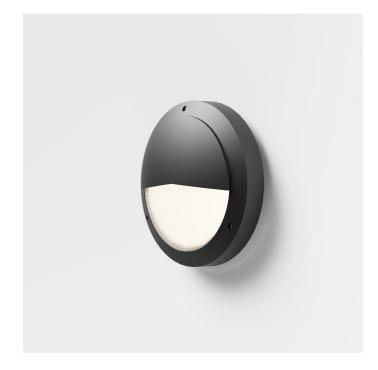

# E5431-LBI



EXTERIOR > RESIDENTIAL WALL-LIGHTS > MOON



## FEATURES

| Intended Use:   | Exteriors                                                                                                                                                                       |
|-----------------|---------------------------------------------------------------------------------------------------------------------------------------------------------------------------------|
| Installation:   | Ceiling/wall Mounting                                                                                                                                                           |
| Body/Structure: | Die-cast aluminum body EN AB-47100