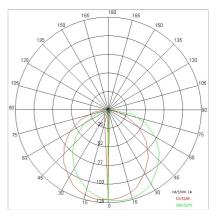

|
| LED type:              | SMD LED            |
| Overall power:         | 14 W               |
| Appliance flow:        | 494 lm             |
| Nominal duration:      | 50.000 ore L80 B20 |
| Color temperature:     | 6000 K             |
| Color rendering index: | >90                |
| Color consistency:     | 4 SDCM             |
|                        |                    |

LIGHT SOURCE: 1 x LED 12.00W 1350Im



Maximum nighttime ambiance temperature when the fitting is on not exceeding 50°C Minimum nighttime ambiance temperature when the fitting is on not lower than -20°C Maximum daytime ambiance temperature when the fitting is off not exceeding 60°C



MOON - With eyelid

## E5431-LBI



EXTERIOR > RESIDENTIAL WALL-LIGHTS > MOON

## TECHNICAL DRAWING



## PHOTOMETRIC CURVES





### DRIVER



645939 Driver DALI DALI dimm. driver for led diodes, programmable output current, Pmax 26W

### COMPANY

Side Spa has always been a benchmark in the manufacturing industry for its constant focus on product quality, assembly and sustainability of its items. The company is distinguished by its dedication to offering customers the highest quality products that meet needs and exceed expectations.

Side Spa pays the utmost attention to the quality of its products. Each stage of production undergoes rigorous quality control to ensure that only first-class items reach the market. By using highquality materials and adopting state-of-the-art manufacturing processes, the company is able to offer products that stand the test of time and maintain their performance over the years. Qua