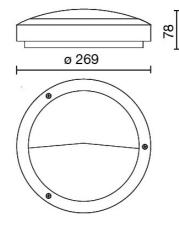

| Yes                |
| LED type:              | SMD LED            |
| Overall power:         | 14 W               |
| Appliance flow:        | 494 lm             |
| Nominal duration:      | 50.000 ore L80 B20 |
| Color temperature:     | 6000 K             |
| Color rendering index: | >90                |
| Color consistency:     | 4 SDCM             |
|                        |                    |

LIGHT SOURCE: 1 x LED 12.00W 1350Im



Maximum nighttime ambiance temperature when the fitting is on not exceeding 50°C Minimum nighttime ambiance temperature when the fitting is on not lower than -20°C Maximum daytime ambiance temperature when the fitting is off not exceeding 60°C



MOON - With eyelid

## E5431-LBI



EXTERIOR > RESIDENTIAL WALL-LIGHTS > MOON

## TECHNICAL DRAWING



## PHOTOMETRIC CURVES





### DRIVER



645939 Driver DALI DALI dimm. driver for led diodes, programmable output current, Pmax 26W

### COMPANY

Side Spa has always been a benchmark in the manufacturing industry for its constant focus on product quality, assembly and sustainability of its items. The company is distinguished by its dedication to offering customers the highest quality products that meet needs and exceed expectations.

Side Spa pays the utmost attention to the quality of its products. Each stage of production undergoes rigorous quality control to ensure that only first-class items reach the market. By using highquality materials and adopting state-of-the-art manufacturing processes, the company is able to offer products that stand the test of time and maintain their perfor