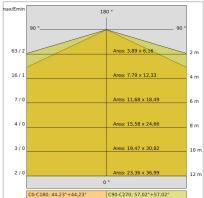

| Insulation class:      | 1                     |
| Weight:                | 1.9 kg                |
| IP grade:              | 40                    |
| Glow wire:             | 850 °C                |
| Lamp included:         | Yes                   |
| LED type:              | SMD LED               |
| Overall power:         | 19.8 W                |
| Appliance flow:        | 1116 lm               |
| Nominal duration:      | 50.000 L80 B20        |
| Color temperature:     | 3000 K                |
| Color rendering index: | >90                   |
| Color consistency:     | 3 SDCM                |

LIGHT SOURCE: 1 x 16.8W 2924lm

















NOTES dmension I = 652mm.



INDOOR > WALL - CEILING - SUSPENSION > ELISEO PARETE

### **TECHNICAL DRAWING**



#### PHOTOMETRIC CURVES





#### **COMPANY**

Side Spa has always been a benchmark in the manufacturing industry for its constant focus on product quality, assembly and sustainability of its items. The company is distinguished by its dedication to offering customers the highest quality products that meet needs and exceed expectations.

Side Spa pays the utmost attention to the quality of its products. Each stage of production undergoes rigorous quality control to ensure that only first-class items reach the market. By using high-quality materials and adopting state-of-the-art manufacturing processes, the company is able to offer products that stand the test of time and maintain their performance over the years. Quality is a top priority for Side Spa, which strives to meet the highest standards of excellence.