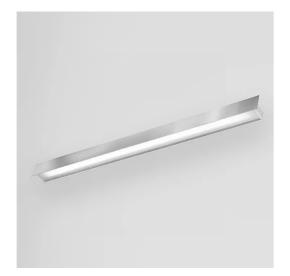

# ELISEO-with front - DALI-reflector with front

## 3429-830-DA

INDOOR > WALL - CEILING - SUSPENSION > ELISEO PARETE

#### **FEATURES**

| Intended Use:     | Interior                                                              |
|-------------------|-----------------------------------------------------------------------|
| Installation:     | Wall Mounting                                                         |
| Body/Structure:   | Body made of extruded aluminum - Heads made of thermoplastic material |
| Painting:         | Interior polyester powder coating                                     |
| Finish:           | White                                                                 |
| Reflector/Optics: | Opal polycarbonate diffuser                                           |
| Glass/Screen:     | Brushed aluminum screen                                               |
| Driver:           | Integrated driver for LED,<br>500mA dc stabilized output              |
|                   |                                                                       |

LIGHT SOURCE: 1 x 16.8W 2924lm

NOTES dmension I = 652mm.

INDOOR > WALL - CEILING - SUSPENSION > ELISEO PARETE