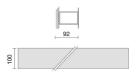

LIGHT SOURCE: 1 x 16.8W 2924lm

NOTES dmension I = 652mm.

INDOOR > WALL - CEILING - SUSPENSION > ELISEO PARETE

### **TECHNICAL DRAWING**