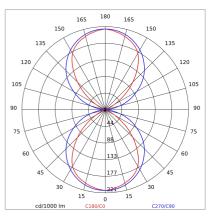

|
| Insulation class:      | 1                     |
| Weight:                | 1.9 kg                |
| IP grade:              | 40                    |
| Glow wire:             | 850 °C                |
| Lamp included:         | Yes                   |
| LED type:              | SMD LED               |
| Overall power:         | 19.8 W                |
| Appliance flow:        | 1116 lm               |
| Nominal duration:      | 50.000 L80 B20        |
| Color temperature:     | 3000 K                |
| Color rendering index: | >90                   |
| Color consistency:     | 3 SDCM                |

LIGHT SOURCE: 1 x 16.8W 2924lm

















NOTES dmension I = 652mm.



INDOOR > WALL - CEILING - SUSPENSION > ELISEO PARETE

### **TECHNICAL DRAWING**



#### PHOTOMETRIC CURVES





#### **COMPANY**

Side Spa has always been a benchmark in the manufacturing industry for its constant focus on product quality, assembly and sustainability of its items. The company is distinguished by its dedication to offering customers the highest quality products that meet needs and exceed expectations.

Side Spa pays the utmost attention to the quality of its products. Each stage of production undergoes rigorous quality control to ensure that only first-class items reach the market. By using high-quality materials and adopting state-of-the-art manufacturing processes, the company is able to offer products that stand the test of time and maintain their performance over the years. Quality is a top priority for Side Spa, which strives to meet the highest standards of excellence.