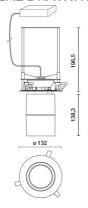

|
| IP grade:              | 20                        |
| Glow wire:             | 850 °C                    |
| Lamp included:         | Yes                       |
| LED type:              | COB LED                   |
| Overall power:         | 24 W                      |
| Appliance flow:        | 2629 lm                   |
| Nominal duration:      | 50.000 (h) L90 B20        |
| Color temperature:     | 3000 K                    |
| Color rendering index: | > 90                      |
| Color consistency:     | 3 SDCM                    |

LIGHT SOURCE: 1 x LED 24.00W 3180Im





















# BEND XS ESTRAIBILE-ORIENTABILE - Extractable-Orientable

# 68036LBC40-DA



INDOOR > REMOVABLE-ADJUSTABLE RECESSED > BEND XS ESTRAIBILE-ORIENTABILE

### **TECHNICAL DRAWING**



#### PHOTOMETRIC CURVES





#### **COMPANY**

Side Spa has always been a benchmark in the manufacturing industry for its constant focus on product quality, assembly and sustainability of its items. The company is distinguished by its dedication to offering customers the highest quality products that meet needs and exceed expectations.

Side Spa pays the utmost attention to the quality of its products. Each stage of production undergoes rigorous quality control to ensure that only first-class items reach the market. By using high-quality materials and adopting state-of-the-art manufacturing processes, the company is able to offer products that stand the test of time and maintain their performance over the years. Quality is a top priority for Side Spa, which strives to meet the highest st