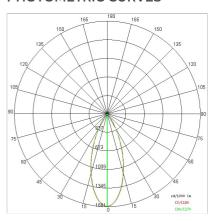

| 20                        |
| Glow wire:             | 850 °C                    |
| Lamp included:         | Yes                       |
| LED type:              | COB LED                   |
| Overall power:         | 24 W                      |
| Appliance flow:        | 2629 lm                   |
| Nominal duration:      | 50.000 (h) L90 B20        |
| Color temperature:     | 3000 K                    |
| Color rendering index: | > 90                      |
| Color consistency:     | 3 SDCM                    |

LIGHT SOURCE: 1 x LED 24.00W 3180Im





















# BEND XS ESTRAIBILE-ORIENTABILE - Extractable-Orientable

# 68036LBC40-DA



INDOOR > REMOVABLE-ADJUSTABLE RECESSED > BEND XS ESTRAIBILE-ORIENTABILE

### **TECHNICAL DRAWING**



#### PHOTOMETRIC CURVES





#### **COMPANY**

Side Spa has always been a benchmark in the manufacturing industry for its constant focus on product quality, assembly and sustainability of its items. The company is distinguished by its dedication to offering customers the highest quality products that meet needs and exceed expectations.

Side Spa pays the utmost attention to the quality of its products. Each stage of production undergoes rigorous quality control to ensure that only first-class items reach the market. By using high-quality materials and adopting state-of-the-art manufacturing processes, the company is able to offer products that stand the test of time and maintain their performance over the years. Quality is a top priority for Side Spa, which strives to meet the highest standards of excellence.