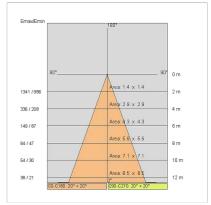

| 20                        |
| Glow wire:             | 850 °C                    |
| Lamp included:         | Yes                       |
| LED type:              | COB LED                   |
| Overall power:         | 24 W                      |
| Appliance flow:        | 2629 lm                   |
| Nominal duration:      | 50.000 (h) L90 B20        |
| Color temperature:     | 3000 K                    |
| Color rendering index: | > 90                      |
| Color consistency:     | 3 SDCM                    |

LIGHT SOURCE: 1 x LED 24.00W 3180Im





















# BEND XS ESTRAIBILE-ORIENTABILE - Extractable-Orientable

# 68036LBC40-DA



INDOOR > REMOVABLE-ADJUSTABLE RECESSED > BEND XS ESTRAIBILE-ORIENTABILE

### **TECHNICAL DRAWING**



#### PHOTOMETRIC CURVES





#### **COMPANY**

Side Spa has always been a benchmark in the manufacturing industry for its constant focus on product quality, assembly and sustainability of its items. The company is distinguished by its dedication to offering customers the highest quality products that meet needs and exceed expectations.

Side Spa pays the utmost attention to the quality of its products. Each stage of production undergoes rigorous quality control to ensure that only first-class items reach the market. By using high-quality materials and adopting state-of-the-art manufacturing processes, the company is able to offer products that stand the test of time and maintain their performance over the years. Quality is a top priority for Side Spa, which strives to meet the highest standards of excellence.