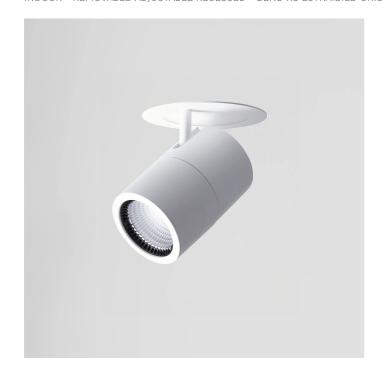

# BEND XS ESTRAIBILE-ORIENTABILE - Extractable-Orientable

# 68036LBC40-DA

INDOOR > REMOVABLE-ADJUSTABLE RECESSED > BEND XS ESTRAIBILE-ORIENTABILE

### **FEATURES**

| Intended Use:     | Interior                                                          |
|-------------------|-------------------------------------------------------------------|
| Installation:     | Recessed Ceiling                                                  |
| Recessed hole:    | Recess hole diam.125 mm. Ceiling thickness: 5-30 mm.              |
| Fixing:           | Steel springs                                                     |
| Body/Structure:   | Die-cast aluminum body EN AB-47100                                |
| Painting:         | Interior polyester powder coating                                 |
| Finish:           | Black                                                             |
| Reflector/Optics: | 99.8% pure aluminum reflector - Removable and adjustable optics   |
| Glass/Screen:     | Clear tempered glass                                              |
| Driver:           | Integrated DALI dimmable driver for LEDs,<br>max. output 700mA dc |
|                   |                                                                   |

#### **TECHNICAL DATA**

| Tension:               | 220-240V 50/60Hz          |
|------------------------|---------------------------|
| Beam:                  | Symmetrical diffusing 40° |
| Current:               | 700mA                     |
| Insulation class:      | 2                         |
| Weight:                | 1.8 kg                    |
| IP grade:              | 20                        |
| Glow wire:             | 850 °C                    |
| Lamp included:         | Yes                       |
| LED type:              | COB LED                   |
| Overall power:         | 24 W                      |
| Appliance flow:        | 2629 lm                   |
| Nominal duration:      | 50.000 (h) L90 B20        |
| Color temperature:     | 3000 K                    |
| Color rendering index: | > 90                      |
| Color consistency:     | 3 SDCM                    |