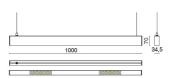

|
| Glow wire:             | 650 °C                     |
| Lamp included:         | Yes                        |
| LED type:              | SMD LED                    |
| Overall power:         | 25 W                       |
| Appliance flow:        | 2049 lm                    |
| Nominal duration:      | 50.000 (h) L90 B50         |
| Color temperature:     | 4000 K                     |
| Color rendering index: | >90                        |
| Color consistency:     | 3 SDCM                     |

LIGHT SOURCE: 1 x LED 22.00W 2900Im



















# NOTES

STILO headlamps and suspension kit not included.
On request fitting for in line installation
Cod..../FC same price standard version (cable added)



INDOOR > CONTROLLED LIGHT > TRAIL SITRACK

## **TECHNICAL DRAWING**



### PHOTOMETRIC CURVES





### **ACCESSORIES**



Kit tige with rosette for suspension mounting L:3000mm

## **COMPANY**

Side Spa has always been a benchmark in the manufacturing industry for its constant focus on product quality, assembly and sustainability of its items. The company is distinguished by its dedication to offering customers the highest quality products that meet needs and exceed expectations.

Side Spa pays the utmost attention to the quality of its products. Each stage of production undergoes rigorous quality control to ensure that only first-class items reach the market. By using highquality materials and adopting state-of-the-art manufacturing processes, the company is able to offer products that stand the test of time and maintain their performance over the years. Q