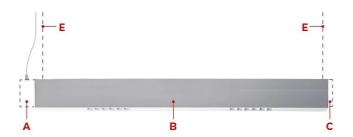

INDOOR > CONTROLLED LIGHT > TRAIL SITRACK



## **FEATURES**

| Intended Use:     | Interior                                                              |
|-------------------|-----------------------------------------------------------------------|
| Installation:     | Suspension                                                            |
| Fixing:           | Funi-Tige                                                             |
| Body/Structure:   | Body made of extruded aluminum - Heads made of thermoplastic material |
| Painting:         | Interior polyester powder coating                                     |
| Finish:           | White                                                                 |
| Reflector/Optics: | LED lens in methacrylate                                              |
| Glass/Screen:     | Polycar