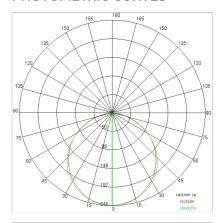

| 650 °C                     |
| Lamp included:         | Yes                        |
| LED type:              | SMD LED                    |
| Overall power:         | 25 W                       |
| Appliance flow:        | 2049 lm                    |
| Nominal duration:      | 50.000 (h) L90 B50         |
| Color temperature:     | 4000 K                     |
| Color rendering index: | >90                        |
| Color consistency:     | 3 SDCM                     |

LIGHT SOURCE: 1 x LED 22.00W 2900Im



















# NOTES

STILO headlamps and suspension kit not included.
On request fitting for in line installation
Cod..../FC same price standard version (cable added)



INDOOR > CONTROLLED LIGHT > TRAIL SITRACK

## **TECHNICAL DRAWING**



### PHOTOMETRIC CURVES





### **ACCESSORIES**



Kit tige with rosette for suspension mounting L:3000mm

## **COMPANY**

Side Spa has always been a benchmark in the manufacturing industry for its constant focus on product quality, assembly and sustainability of its items. The company is distinguished by its dedication to offering customers the highest quality products that meet needs and exceed expectations.

Side Spa pays the utmost attention to the quality of its products. Each stage of production undergoes rigorous quality control to ensure that only first-class items reach the market. By using highquality materials and adopting state-of-the-art manufacturing processes, the company is able to offer products that stand the test of time and maintain their performance over the years. Quality is a top priority f