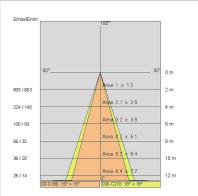

### PHOTOMETRIC CURVES

### **TECHNICAL DATA**

| Tension:               | 220-240V 50/60Hz           |
|------------------------|----------------------------|
| Beam:                  | Concentric symmetrical 20° |
| Insulation class:      | 3                          |
| Weight:                | 1.90 kg                    |
| IP grade:              | 65                         |
| Grade IK:              | 7                          |
| Drive-over:            | Yes                        |
| Static load:           | 500 kg                     |
| Glow wire:             | 650 °C                     |
| Lamp included:         | Yes                        |
| LED type:              | Power LED                  |
| Overall power:         | 13.2 W                     |
| Appliance flow:        | 2155 lm                    |
| Nominal duration:      | 50.000 (h) L90 B20         |
| Color temperature:     | 4000 K                     |
| Color rendering index: | >90                        |
| Color consistency:     | 3 SDCM                     |