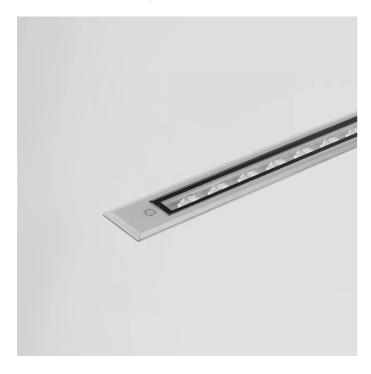

# **FEATURES**

| Intended Use:     | Exteriors                                                                              |
|-------------------|----------------------------------------------------------------------------------------|
| Installation:     | Ground Recessed                                                                        |
| Body/Structure:   | Body made of extruded aluminum - Frame/Ring and wall formwork made of stainless steel. |
| Painting:         | Anodized                                                                               |
| Finish:           | Satin stainless steel                                                                  |
| Reflector/Optics: | 99.8% pure aluminum reflector                                                          |
| G