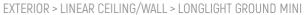

EXTERIOR > LINEAR CEILING/WALL > LONGLIGHT GROUND MINI

# **FEATURES**

| Intended Use:     | Exteriors                                                                              |
|-------------------|----------------------------------------------------------------------------------------|
| Installation:     | Ground Recessed                                                                        |
| Body/Structure:   | Body made of extruded aluminum - Frame/Ring and wall formwork made of stainless steel. |
| Painting:         | Anodized                                                                               |
| Finish:           | Satin stainless steel                                                                  |
| Reflector/Optics: | 99.8% pure aluminum reflector                                                          |
| Glass/Screen:     | Transparent tempered glass                                                             |
| Driver:           | Remote driver for LED, 24Vdc output                                                    |

LIGHT SOURCE: 1 x LED 11.20W 1450lm

# NOTES

On request: 1 m length.

RECESSED VERSION FOR COUNTERFITTINGS (10 mm thick) Length 390 mm with groove 30 x 370 mm

IP 20 Remote driver included IP 67 On request code 645372

Maximum nighttime ambiance temperature when the fitting is on not exceeding  $50^{\circ}\mathrm{C}$ Minimum nighttime ambiance temperature when the fitting is on not lower than -20  $^{\circ}\text{C}$ Maximum daytime ambiance temperature when the fitting is off not exceeding 60°C