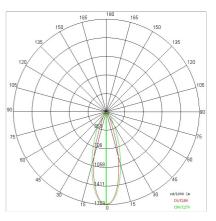

### PHOTOMETRIC CURVES

### **TECHNICAL DATA**

| Tension:               | 220-240V 50/60Hz           |
|------------------------|----------------------------|
| Beam:                  | Concentric symmetrical 20° |
| Insulation class:      | 3                          |
| Weight:                | 1.90 kg                    |
| IP grade:              | 65                         |
| Grade IK:              | 7                          |
| Drive-over:            | Yes                        |
| Static load:           | 500 kg                     |
| Glow wire:             | 650 °C                     |
| Lamp included:         | Yes                        |
| LED type:              | Power LED                  |
| Overall power:         | 13.2 W                     |
| Appliance flow:        | 2155 lm                    |
| Nominal duration:      | 50.000 (h) L90 B20         |
| Color temperature:     | 4000 K                     |
| Color rendering index: | >90                        |
| Color consistency:     | 3 SDCM                     |