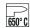

# NOTES

On request: 1 m length.

RECESSED VERSION FOR COUNTERFITTINGS (10 mm thick) Length 390 mm with groove 30 x 370 mm

IP 20 Remote driver supplied IP 67 On request code 645311-67

Maximum nighttime ambiance temperature when the fitting is on not exceeding  $50^{\circ}$ C Minimum nighttime ambiance temperature when the fitting is on not lower than -20°C Maximum daytime ambiance temperature when the fitting is off not exceeding  $60^{\circ}$ C