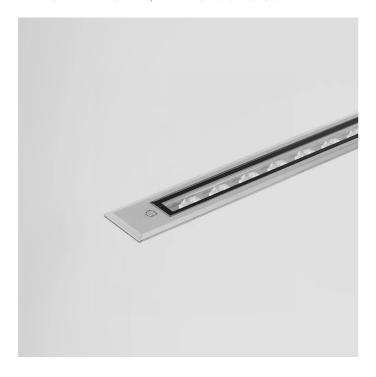

EXTERIOR > LINEAR CEILING/WALL > LONGLIGHT GROUND MINI

## **FEATURES**

| Intended Use:     | Exteriors                                                                              |
|-------------------|----------------------------------------------------------------------------------------|
| Installation:     | Ground Recessed                                                                        |
| Body/Structure:   | Body made of extruded aluminum - Frame/Ring and wall formwork made of stainless steel. |
| Painting:         | Anodized                                                                               |
| Finish:           | Satin stainless steel                                                                  |
| Reflector/Optics: | 99.8% pure aluminum reflector                                                          |
| Glass/Screen:     | Transparent tempered glass                                                             |
| Driver:           | Remote driver for LED, 24Vdc output                                                    |

LIGHT SOURCE: 1 x LED 11.20W 1360Im