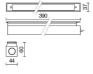

## **TECHNICAL DRAWING**

# NOTES

On request: 1 m length.

RECESSED VERSION FOR COUNTERFITTINGS (10 mm thick) Length 390 mm with groove 30 x 370 mm

IP 20 Remote driver supplied IP 67 On request code 645311-67

Maximum nighttime ambiance temperature when the fitting is on not exceeding  $50^{\circ}$ C Minimum nighttime ambiance temperature when the fitting is on not lower than -20°C Maximum daytime ambiance temperature when the fitting is off not exceeding  $60^{\circ}$ C