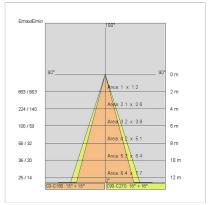

006 lm                    |
| 50.000 (h) L90 B20         |
| 3000 K                     |
| >90                        |
| 3 SDCM                     |
|                            |

LIGHT SOURCE: 1 x LED 11.20W 1360Im















# NOTES

On request: 1 m length.

RECESSED VERSION FOR COUNTERFITTINGS (10 mm thick) Length 390 mm with groove 30 x 370 mm

IP 20 Remote driver supplied IP 67 On request code 645311-67

Maximum nighttime ambiance temperature when the fitting is on not exceeding  $50^{\circ}$ C Minimum nighttime ambiance temperature when the fitting is on not lower than -20°C Maximum daytime ambiance temperature when the fitting is off not exceeding  $60^{\circ}$ C



EXTERIOR > LINEAR CEILING/WALL > LONGLIGHT GROUND MINI

## **TECHNICAL DRAWING**



### PHOTOMETRIC CURVES





### **COMPANY**

Side Spa has always been a benchmark in the manufacturing industry for its constant focus on product quality, assembly and sustainability of its items. The company is distinguished by its dedication to offering customers the highest quality products that meet needs and exceed expectations.

Side Spa pays the utmost attention to the quality of its products. Each stage of production undergoes rigorous quality control to ensure that only first-class items reach the market. By using highquality materials and adopting state-of-the-art manufacturing processes, the company is able to offer products that stand the test of time and maintain their performance over the years. Quality is a top priority for Side Spa, which strives to meet the highest standards of excellence.