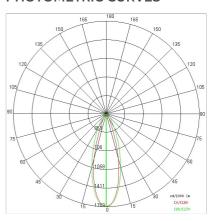

### PHOTOMETRIC CURVES

### **TECHNICAL DATA**

| 220-240V 50/60Hz           |
|----------------------------|
| Concentric symmetrical 20° |
| 3                          |
| 1.10 kg                    |
| 67                         |
| 7                          |
| Yes                        |
| 500 kg                     |
| 650 °C                     |
| Yes                        |
| Power LED                  |
| 13.2 W                     |
| 1006 lm                    |
| 50.000 (h) L90 B20         |
| 3000 K                     |
| >90                        |
| 3 SDCM                     |
|                            |