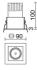

#### **FEATURES**

| Intended Use:     | Interior                                 |
|-------------------|------------------------------------------|
| Installation:     | Recessed Ceiling                         |
| Recessed hole:    | ø 82x82 mm                               |
| Fixing:           | Recessed Ceiling                         |
| Body/Structure:   | Sheet steel body                         |
| Painting:         | Interior polyester powder coating        |
| Finish:           | White                                    |
| Reflector/Optics: | PMMA LED Lens                            |
| Driver:           | Not included; must be ordered separately |
|                   |                                          |

#### **TECHNICAL DATA**

| Beam:                  | Concentric symmetrical 24° |
|------------------------|----------------------------|
| Current:               | 350mA                      |
| Insulation class:      | 3                          |
| Weight:                | 0.7 kg                     |
| IP grade:              | 20                         |
| Glow wire:             | 850 °C                     |
| Lamp included:         | Yes                        |
| LED type:              | COB LED                    |
| Overall power:         | 12.9 W                     |
| Appliance flow:        | 1510 lm                    |
| Nominal duration:      | 50.000 L80 B20             |
| Color temperature:     | 4000 K                     |
| Color rendering index: | >90                        |
| Color consistency:     | 3 SDCM                     |

## **TECHNICAL DRAWING**