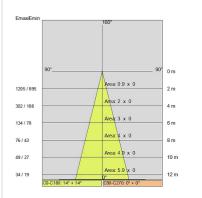

## PHOTOMETRIC CURVES

#### **TECHNICAL DATA**

| Beam:                  | Concentric symmetrical 24° |
|------------------------|----------------------------|
| Current:               | 350mA                      |
| Insulation class:      | 3                          |
| Weight:                | 0.7 kg                     |
| IP grade:              | 20                         |
| Glow wire:             | 850 °C                     |
| Lamp included:         | Yes                        |
| LED type:              | COB LED                    |
| Overall power:         | 12.9 W                     |
| Appliance flow:        | 1510 lm                    |
| Nominal duration:      | 50.000 L80 B20             |
| Color temperature:     | 4000 K                     |
| Color rendering index: | >90                        |
| Color consistency:     | 3 SDCM                     |