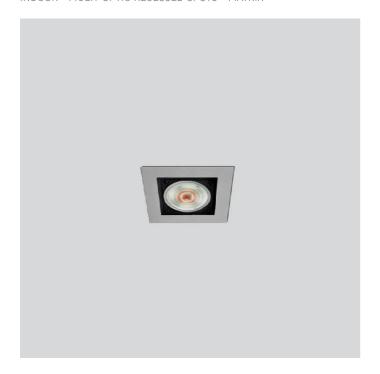

# 71106C-LBN-24

INDOOR > MULTI-OPTIC RECESSED SPOTS > MATRIX

#### **FEATURES**

| Intended Use:     | Interior                                 |
|-------------------|------------------------------------------|
| Installation:     | Recessed Ceiling                         |
| Recessed hole:    | ø 82x82 mm                               |
| Fixing:           | Recessed Ceiling                         |
| Body/Structure:   | Sheet steel body                         |
| Painting:         | Interior polyester powder coating        |
| Finish:           | White                                    |
| Reflector/Optics: | PMMA LED Lens                            |
| Driver:           | Not included; must be ordered separately |
|                   |                                          |

#### **TECHNICAL DATA**

| Beam:                  | Concentric symmetrical 24° |
|------------------------|----------------------------|
| Current:               | 350mA                      |
| Insulation class:      | 3                          |
| Weight:                | 0.7 kg                     |
| IP grade:              | 20                         |
| Glow wire:             | 850 °C                     |
| Lamp included:         | Yes                        |
| LED type:              | COB LED                    |
| Overall power:         | 12.9 W                     |
| Appliance flow:        | 1510 lm                    |
| Nominal duration:      | 50.000 L80 B20             |
| Color temperature:     | 4000 K                     |
| Color rendering index: | >90                        |
| Color consistency:     | 3 SDCM                     |