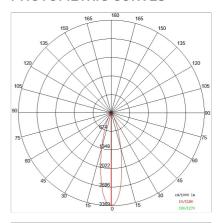

## PHOTOMETRIC CURVES

#### **TECHNICAL DATA**

| Beam:                  | Concentric symmetrical 24° |
|------------------------|----------------------------|
| Current:               | 350mA                      |
| Insulation class:      | 3                          |
| Weight:                | 0.7 kg                     |
| IP grade:              | 20                         |
| Glow wire:             | 850 °C                     |
| Lamp included:         | Yes                        |
| LED type:              | COB LED                    |
| Overall power:         | 12.9 W                     |
| Appliance flow:        | 1510 lm                    |
| Nominal duration:      | 50.000 L80 B20             |
| Color temperature:     | 4000 K                     |
| Color rendering index: | >90                        |
| Color consistency:     | 3 SDCM                     |