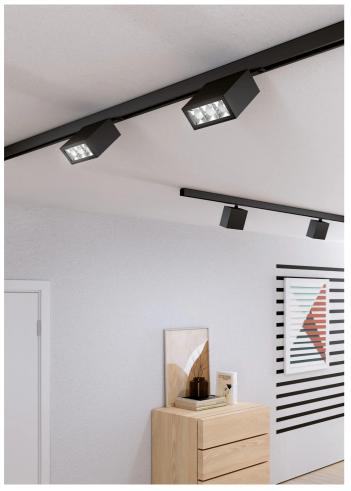

# RULED LINEAR IP20 - 48V BINARY L.133mm

## 3900-LBN-75

INDOOR > 48Vdc TRACK > BINARIO 48Vdc - RULED LINEAR IP