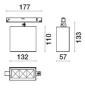

## NOTES

On request: 12°-AS- AE beams Dimensions: 57x110x133mm On request: **DALL** 

# RULED LINEAR IP20 - 48V BINARY L.133mm

## **TECHNICAL DRAWING**