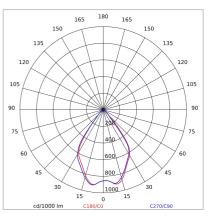

|
| Weight:                | 1 kg           |
| IP grade:              | 20             |
| Lamp included:         | Yes            |
| LED type:              | POWER LED      |
| Overall power:         | 14 W           |
| Appliance flow:        | 1503 lm        |
| Nominal duration:      | 50.000 L80 B20 |
| Color temperature:     | 4000 K         |
| Color rendering index: | >80            |
| Color consistency:     | 3 SDCM         |
|                        |                |

LIGHT SOURCE: 1 x 12W 1678Im















## NOTES

On request: 12°-AS- AE beams Dimensions: 57x110x133mm On request: **DALL** 



# RULED LINEAR IP20 - 48V BINARY L.133mm

## 3900-LBN-75

INDOOR > 48Vdc TRACK > BINARIO 48Vdc - RULED LINEAR IP

## **TECHNICAL DRAWING**



#### PHOTOMETRIC CURVES





### **COMPANY**

Side Spa has always been a benchmark in the manufacturing industry for its constant focus on product quality, assembly and sustainability of its items. The company is distinguished by its dedication to offering customers the highest quality products that meet needs and exceed expectations.

Side Spa pays the utmost attention to the quality of its products. Each stage of production undergoes rigorous quality control to ensure that only first-class items reach the market. By using high-quality materials and adopting state-of-the-art manufacturing processes, the company is able to offer products that stand the test of time and maintain their performance over the years. Quality is a top priority for Side Spa, which strives to meet the highest standards of excellence.