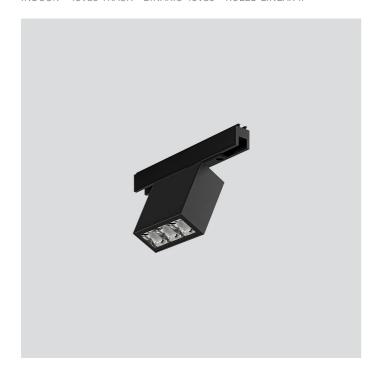

# RULED LINEAR IP20 - 48V BINARY L.133mm

## 3900-LBN-75

INDOOR > 48Vdc TRACK > BINARIO 48Vdc - RULED LINEAR IP