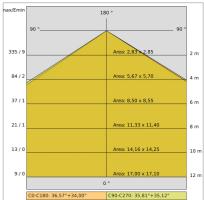

|
| Weight:                | 1 kg           |
| IP grade:              | 20             |
| Lamp included:         | Yes            |
| LED type:              | POWER LED      |
| Overall power:         | 14 W           |
| Appliance flow:        | 1503 lm        |
| Nominal duration:      | 50.000 L80 B20 |
| Color temperature:     | 4000 K         |
| Color rendering index: | >80            |
| Color consistency:     | 3 SDCM         |
|                        |                |

LIGHT SOURCE: 1 x 12W 1678Im















## NOTES

On request: 12°-AS- AE beams Dimensions: 57x110x133mm On request: **DALL** 



# RULED LINEAR IP20 - 48V BINARY L.133mm

## 3900-LBN-75

INDOOR > 48Vdc TRACK > BINARIO 48Vdc - RULED LINEAR IP

## **TECHNICAL DRAWING**



#### PHOTOMETRIC CURVES





### **COMPANY**

Side Spa has always been a benchmark in the manufacturing industry for its constant focus on product quality, assembly and sustainability of its items. The company is distinguished by its dedication to offering customers the highest quality products that meet needs and exceed expectations.

Side Spa pays the utmost attention to the quality of its products. Each stage of production undergoes rigorous quality control to ensure that only first-class items reach the market. By using high-quality materials and adopting state-of-the-art manufacturing processes, the company is able to offer products that stand the test of time and maintain their performance over the years. Quality is a top priority for Side Spa, which strives to meet the highest standards of excellence.