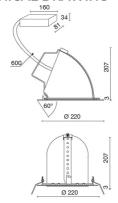

## **TECHNICAL DRAWING**

# **FEATURES**

| Intended Use:     | Foodlighting,Interior                                           |
|-------------------|-----------------------------------------------------------------|
| Installation:     | Recessed Ceiling                                                |
| Recessed hole:    | ø 156 mm                                                        |
| Fixing:           | Steel wire springs                                              |
| Body/Structure:   | Die-cast aluminum body EN AB-47100                              |
| Painting:         | Interior polyester powder coating                               |
| Finish:           | White                                                           |
| Reflector/Optics: | 99.8% pure aluminum reflector - Removable and adjustable optics |
| Glass/Screen:     | Clear tempered glass                                            |
| Driver:           | Remote power supply for LED,<br>stabilized output 700mA dc      |
|                   |                                                                 |

### **TECHNICAL DATA**

| Tension:               | 220-240V 50/60Hz                 |
|------------------------|----------------------------------|
| Beam:                  | Symmetric concentrating spot 10° |
| Current:               | 700mA                            |
| Insulation class:      | 2                                |
| Weight:                | 1.45 kg                          |
| IP grade:              | 20/44                            |
| Glow wire:             | 850 °C                           |
| Lamp included:         | Yes                              |
| LED type:              | COB LED                          |
| Overall power:         | 27 W                             |
| Appliance flow:        | 1795 lm                          |
| Nominal duration:      | 50.000 L80 B20                   |
| Color temperature:     | - K                              |
| Color rendering index: | >90                              |
| Color consistency:     | 3 SDCM                           |