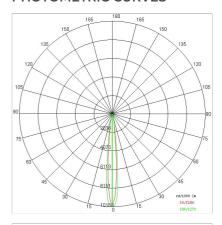

0/44                            |
| Glow wire:             | 850 °C                           |
| Lamp included:         | Yes                              |
| LED type:              | COB LED                          |
| Overall power:         | 27 W                             |
| Appliance flow:        | 1795 lm                          |
| Nominal duration:      | 50.000 L80 B20                   |
| Color temperature:     | - K                              |
| Color rendering index: | >90                              |
| Color consistency:     | 3 SDCM                           |

LIGHT SOURCE: 1 x LED 24.00W 2015Im

















## **NOTES**

On request: dimmable version



FOODLIGHTING > FOOD RECESSED > TOR 15 ORIENTABILE FOOD

## **TECHNICAL DRAWING**



### PHOTOMETRIC CURVES





### **COMPANY**

Side Spa has always been a benchmark in the manufacturing industry for its constant focus on product quality, assembly and sustainability of its items. The company is distinguished by its dedication to offering customers the highest quality products that meet needs and exceed expectations.

Side Spa pays the utmost attention to the quality of its products. Each stage of production undergoes rigorous quality control to ensure that only first-class items reach the market. By using high-quality materials and adopting state-of-the-art manufacturing processes, the company is able to offer products that stand the test of time and maintain their performance over the years. Quality is a top priority for Side Spa, which strives to meet the highest standards of excellence.