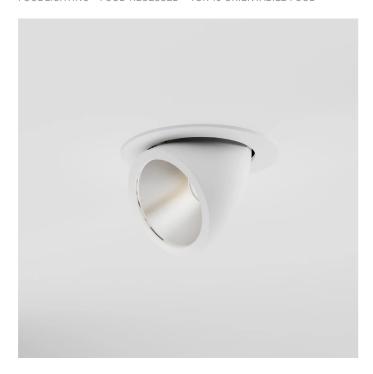

# FOODLIGHTING > FOOD RECESSED > TOR 15 ORIENTABILE FOOD

# **FEATURES**

| Intended Use:     | Foodlighting,Interior                                           |
|-------------------|-----------------------------------------------------------------|
| Installation:     | Recessed Ceiling                                                |
| Recessed hole:    | ø 156 mm                                                        |
| Fixing:           | Steel wire springs                                              |
| Body/Structure:   | Die-cast aluminum body EN AB-47100                              |
| Painting:         | Interior polyester powder coating                               |
| Finish:           | White                                                           |
| Reflector/Optics: | 99.8% pure aluminum reflector - Removable and adjustable optics |
| Glass/Screen:     | Clear tempered glass                                            |
| Driver:           | Remote power supply for LED,<br>stabilized output 700mA dc      |
|                   |                                                                 |

### **TECHNICAL DATA**

| Tension:               | 220-240V 50/60Hz                 |
|------------------------|----------------------------------|
| Beam:                  | Symmetric concentrating spot 10° |
| Current:               | 700mA                            |
| Insulation class:      | 2                                |
| Weight:                | 1.45 kg                          |
| IP grade:              | 20/44                            |
| Glow wire:             | 850 °C                           |
| Lamp included:         | Yes                              |
| LED type:              | COB LED                          |
| Overall power:         | 27 W                             |
| Appliance flow:        | 1795 lm                          |
| Nominal duration:      | 50.000 L80 B20                   |
| Color temperature:     | - K                              |
| Color rendering index: | >90                              |
| Color consistency:     | 3 SDCM                           |