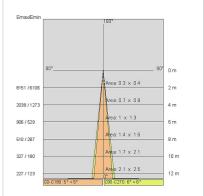

44                            |
| Glow wire:             | 850 °C                           |
| Lamp included:         | Yes                              |
| LED type:              | COB LED                          |
| Overall power:         | 27 W                             |
| Appliance flow:        | 1795 lm                          |
| Nominal duration:      | 50.000 L80 B20                   |
| Color temperature:     | - K                              |
| Color rendering index: | >90                              |
| Color consistency:     | 3 SDCM                           |

LIGHT SOURCE: 1 x LED 24.00W 2015Im

















## **NOTES**

On request: dimmable version



FOODLIGHTING > FOOD RECESSED > TOR 15 ORIENTABILE FOOD

## **TECHNICAL DRAWING**



### PHOTOMETRIC CURVES





### **COMPANY**

Side Spa has always been a benchmark in the manufacturing industry for its constant focus on product quality, assembly and sustainability of its items. The company is distinguished by its dedication to offering customers the highest quality products that meet needs and exceed expectations.

Side Spa pays the utmost attention to the quality of its products. Each stage of production undergoes rigorous quality control to ensure that only first-class items reach the market. By using high-quality materials and adopting state-of-the-art manufacturing processes, the company is able to offer products that stand the test of time and maintain their performance over the years. Quality is a top priority for Side Spa, which strives to meet the highest standards of excellence.