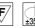

|
| Insulation class:      | 2                                |
| Weight:                | 1.45 kg                          |
| IP grade:              | 20/44                            |
| Glow wire:             | 850 °C                           |
| Lamp included:         | Yes                              |
| LED type:              | COB LED                          |
| Overall power:         | 27 W                             |
| Appliance flow:        | 1795 lm                          |
| Nominal duration:      | 50.000 L80 B20                   |
| Color temperature:     | - K                              |
| Color rendering index: | >90                              |
| Color consistency:     | 3 SDCM                           |

LIGHT SOURCE: 1 x LED 24.00W 2015Im

















## **NOTES**

On request: dimmable version



FOODLIGHTING > FOOD RECESSED > TOR 15 ORIENTABILE FOOD

## **TECHNICAL DRAWING**



### PHOTOMETRIC CURVES





### **COMPANY**

Side Spa has always been a benchmark in the manufacturing industry for its constant focus on product quality, assembly and sustainability of its items. The company is distinguished by its dedication to offering customers the highest quality products that meet needs and exceed expectations.

Side Spa pays the utmost attention to the quality of its products. Each stage of production undergoes rigorous quality control to ensure that only first-class items reach the market. By using high-quality materials and adopting state-of-the-art manufacturing processes, the company is able to offer products that stand the te