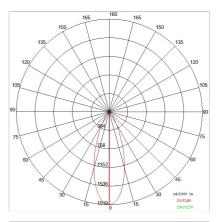

### PHOTOMETRIC CURVES

# TECHNICAL DATA

| Tension:               | 220-240V 50/60Hz          |
|------------------------|---------------------------|
| Beam:                  | Symmetrical diffusing 40° |
| Current:               | 200mA                     |
| Insulation class:      | 2                         |
| Weight:                | 1.13 kg                   |
| IP grade:              | 20                        |
| Glow wire:             | 650 °C                    |
| Lamp included:         | Yes                       |
| LED type:              | COB LED                   |
| Overall power:         | 8.3 W                     |
| Appliance flow:        | 777 lm                    |
| Nominal duration:      | 50.000(h) L90 B20         |
| Color temperature:     | 3000 K                    |
| Color rendering index: | >90                       |
| Color consistency:     | 3 SDCM                    |