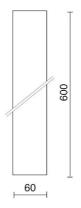

### **NOTES**

H= 600 mm Optional: Fabric power cord in two different colors: cod.643000 (WHITE) cod.613750 (BLACK)

INDOOR > WALL - CEILING - SUSPENSION > DROP 60P

## **TECHNICAL DRAWING**