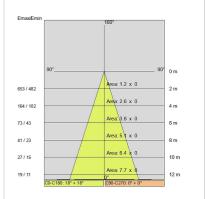

| 20                        |
| Glow wire:             | 650 °C                    |
| Lamp included:         | Yes                       |
| LED type:              | COB LED                   |
| Overall power:         | 8.3 W                     |
| Appliance flow:        | 777 lm                    |
| Nominal duration:      | 50.000(h) L90 B20         |
| Color temperature:     | 3000 K                    |
| Color rendering index: | >90                       |
| Color consistency:     | 3 SDCM                    |

LIGHT SOURCE: 1 x LED 7.30W 777Im













### **NOTES**

H= 600 mm Optional: Fabric power cord in two different colors: cod.643000 (WHITE) cod.613750 (BLACK)



INDOOR > WALL - CEILING - SUSPENSION > DROP 60P

## **TECHNICAL DRAWING**



### PHOTOMETRIC CURVES





## **COMPANY**

Side Spa has always been a benchmark in the manufacturing industry for its constant focus on product quality, assembly and sustainability of its items. The company is distinguished by its dedication to offering customers the highest quality products that meet needs and exceed expectations.

Side Spa pays the utmost attention to the quality of its products. Each stage of production undergoes rigorous quality control to ensure that only first-class items reach the market. By using high-quality materials and adopting state-of-the-art manufacturing processes, the company is able to offer products that stand the test of time and maintain their performance over the years. Quality is a top priority for Side Spa, which strives to meet the highest standards of excellence.