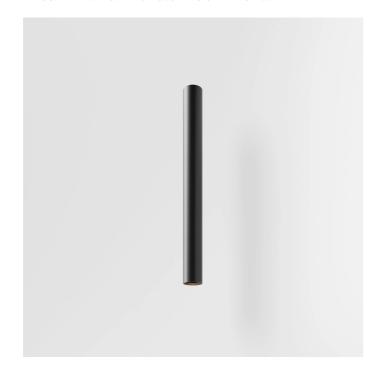

INDOOR > WALL - CEILING - SUSPENSION > DROP 60P

# **FEATURES**

| Intended Use:     | Interior                                                 |
|-------------------|----------------------------------------------------------|
| Installation:     | Ceiling Mounting                                         |
| Fixing:           | Suspension system by supply cable 2x0.75mm2 - L = 2000mm |
| Body/Structure:   | Extruded aluminum body                                   |
| Painting:         | Interior polyester powder coating                        |
| Finish:           | Black                                                    |
| Reflector/Optics: | PMMA LED Lens                                            |
| Driver:           | Integrated driver for LED,<br>200mA dc stabilized output |

# TECHNICAL DATA

| Tension:               | 220-240V 50/60Hz          |
|------------------------|---------------------------|
| Beam:                  | Symmetrical diffusing 40° |
| Current:               | 200mA                     |
| Insulation class:      | 2                         |
| Weight:                | 1.13 kg                   |
| IP grade:              | 20                        |
| Glow wire:             | 650 °C                    |
| Lamp included:         | Yes                       |
| LED type:              | COB LED                   |
| Overall power:         | 8.3 W                     |
| Appliance flow:        | 777 lm                    |
| Nominal duration:      | 50.000(h) L90 B20         |
| Color temperature:     | 3000 K                    |
| Color rendering index: | >90                       |
| Color consistency:     | 3 SDCM                    |

LIGHT SOURCE: 1 x LED 7.30W 777Im

### **NOTES**

H= 600 mm Optional: Fabric power cord in two different colors: cod.643000 (WHITE) cod.613750 (BLACK)

INDOOR > WALL - CEILING - SUSPENSION > DROP 60P