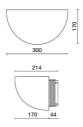

|
| Appliance flow:        | 1279 lm               |
| Nominal duration:      | 50.000 (h) L80 B50    |
| Color temperature:     | 3000 K                |
| Color rendering index: | >80                   |
| Color consistency:     | 4 SDCM                |
| Bug Evaluation:        | B1-U1-G0              |
| CEN flow code:         | 59-87-98-100-100      |

LIGHT SOURCE: 1 x LED 35.00W 3150Im

















Maximum nighttime ambiance temperature when the fitting is on not exceeding  $50^{\circ}$ C Minimum nighttime ambiance temperature when the fitting is on not lower than -20°C Maximum daytime ambiance temperature when the fitting is off not exceeding  $60^{\circ}$ C



# QUARTO DI SFERA

### E8540-LBC



EXTERIOR > RESIDENTIAL WALL-LIGHTS > QUARTO DI SFERA

### **TECHNICAL DRAWING**



### PHOTOMETRIC CURVES





### **COMPANY**

Side Spa has always been a benchmark in the manufacturing industry for its constant focus on product quality, assembly and sustainability of its items. The company is distinguished by its dedication to offering customers the highest quality products that meet needs and exceed expectations.

Side Spa pays the utmost attention to the quality of its products. Each stage of production undergoes rigorous quality control to ensure that only first-class items reach the market. By using high-quality materials and adopting state-of-the-art manufacturing processes, the company is able to offer products that stand the test of time and maintain their performance over the years. Quality is a top priority for Side Spa, which strives to meet the highest stan