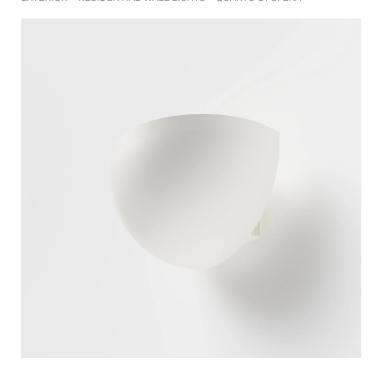

# **QUARTO DI SFERA**

# E8540-LBC

EXTERIOR > RESIDENTIAL WALL-LIGHTS > QUARTO DI SFERA

### **FEATURES**

| Exteriors                                                                                                                                                                 |
|---------------------------------------------------------------------------------------------------------------------------------------------------------------------------|
| Wall Mounting                                                                                                                                                             |
| Die-cast aluminum body EN AB-47100                                                                                                                                        |
| Polyester powder coating with special outdoor treatment (sandblasting, pickling, No. 3 washing, fluorzirconing, epoxy powder primer and polyester powder surface finish). |
| White                                                                                                                                                                     |
| 99.8% pure aluminum reflector                                                                                                                                             |
| Tempered frosted glass                                                                                                                                                    |
| Integrated driver for LED,<br>700mA dc stabilized output                                                                                                                  |
|                                                                                                                                                                           |