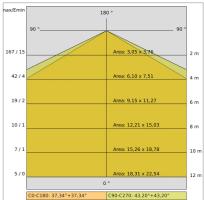

| 1279 lm               |
| Nominal duration:      | 50.000 (h) L80 B50    |
| Color temperature:     | 3000 K                |
| Color rendering index: | >80                   |
| Color consistency:     | 4 SDCM                |
| Bug Evaluation:        | B1-U1-G0              |
| CEN flow code:         | 59-87-98-100-100      |

LIGHT SOURCE: 1 x LED 35.00W 3150Im

















Maximum nighttime ambiance temperature when the fitting is on not exceeding  $50^{\circ}$ C Minimum nighttime ambiance temperature when the fitting is on not lower than -20°C Maximum daytime ambiance temperature when the fitting is off not exceeding  $60^{\circ}$ C



# QUARTO DI SFERA

### E8540-LBC



EXTERIOR > RESIDENTIAL WALL-LIGHTS > QUARTO DI SFERA

### **TECHNICAL DRAWING**



### PHOTOMETRIC CURVES





### **COMPANY**

Side Spa has always been a benchmark in the manufacturing industry for its constant focus on product quality, assembly and sustainability of its items. The company is distinguished by its dedication to offering customers the highest quality products that meet needs and exceed expectations.

Side Spa pays the utmost attention to the quality of its products. Each stage of production undergoes rigorous quality control to ensure that only first-class items reach the market. By using high-quality materials and adopting state-of-the-art manufacturing processes, the company is able to offer products that stand the test of time and maintain their performance over the years. Quality is a top priority for Side Spa, which strives to meet the highest standards of excellence.