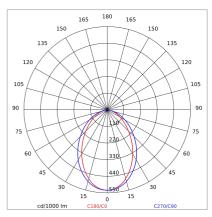

| 1279 lm               |
| Nominal duration:      | 50.000 (h) L80 B50    |
| Color temperature:     | 3000 K                |
| Color rendering index: | >80                   |
| Color consistency:     | 4 SDCM                |
| Bug Evaluation:        | B1-U1-G0              |
| CEN flow code:         | 59-87-98-100-100      |

LIGHT SOURCE: 1 x LED 35.00W 3150Im

















Maximum nighttime ambiance temperature when the fitting is on not exceeding  $50^{\circ}$ C Minimum nighttime ambiance temperature when the fitting is on not lower than -20°C Maximum daytime ambiance temperature when the fitting is off not exceeding  $60^{\circ}$ C



# QUARTO DI SFERA

### E8540-LBC



EXTERIOR > RESIDENTIAL WALL-LIGHTS > QUARTO DI SFERA

### **TECHNICAL DRAWING**



### PHOTOMETRIC CURVES





### **COMPANY**

Side Spa has always been a benchmark in the manufacturing industry for its constant focus on product quality, assembly and sustainability of its items. The company is distinguished by its dedication to offering customers the highest quality products that meet needs and exceed expectations.

Side Spa pays the utmost attention to the quality of its products. Each stage of production undergoes rigorous quality control to ensure that only first-class items reach the market. By using high-quality materials and adopting state-of-the-art manufacturing processes, the company is able to offer products that stand the test of time and maintain their performance over the years. Quality is a top priority for Side Spa, which strives to meet the highest standards of excellence.