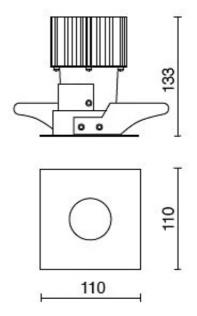

# **TECHNICAL DRAWING**

### **FEATURES**

| Intended Use:     | Interior                                          |
|-------------------|---------------------------------------------------|
| Installation:     | Recessed Ceiling                                  |
| Recessed hole:    | ø 95 mm                                           |
| Fixing:           | Steel springs                                     |
| Body/Structure:   | Sheet steel body                                  |
| Painting:         | Interior polyester powder coating                 |
| Finish:           | Grey                                              |
| Reflector/Optics: | 99.8% pure aluminum reflector - Adjustable optics |
| Driver:           | Not included; must be ordered separately          |
|                   |                                                   |