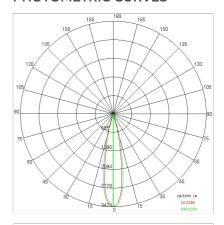

# PHOTOMETRIC CURVES

#### **TECHNICAL DATA**

| Beam:                  | Concentric symmetrical 20° |
|------------------------|----------------------------|
| Current:               | 350mA                      |
| Insulation class:      | 3                          |
| Weight:                | 0.9 kg                     |
| Glow wire:             | 850 °C                     |
| Lamp included:         | Yes                        |
| LED type:              | COB LED                    |
| Overall power:         | 11.5 W                     |
| Appliance flow:        | 1037 lm                    |
| Nominal duration:      | 50.000 (h) L90 B10         |
| Color temperature:     | 4000 K                     |
| Color rendering index: | > 90                       |
| Color consistency:     | 3 SDCM                     |