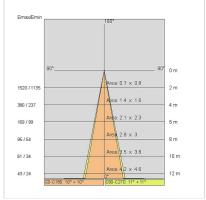

# PHOTOMETRIC CURVES

#### **TECHNICAL DATA**

| Beam:                  | Concentric symmetrical 20° |
|------------------------|----------------------------|
| Current:               | 350mA                      |
| Insulation class:      | 3                          |
| Weight:                | 0.9 kg                     |
| Glow wire:             | 850 °C                     |
| Lamp included:         | Yes                        |
| LED type:              | COB LED                    |
| Overall power:         | 11.5 W                     |
| Appliance flow:        | 1037 lm                    |
| Nominal duration:      | 50.000 (h) L90 B10         |
| Color temperature:     | 4000 K                     |
| Color rendering index: | > 90                       |
| Color consistency:     | 3 SDCM                     |