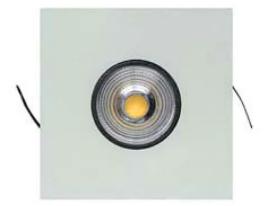

INDOOR > RECESSED SPOT > FOCUS

### **FEATURES**

| Intended Use:     | Interior                                          |
|-------------------|---------------------------------------------------|
| Installation:     | Recessed Ceiling                                  |
| Recessed hole:    | ø 95 mm                                           |
| Fixing:           | Steel springs                                     |
| Body/Structure:   | Sheet steel body                                  |
| Painting:         | Interior polyester powder coating                 |
| Finish:           | Grey                                              |
| Reflector/Optics: | 99.8% pure aluminum reflector - Adjustable optics |
| Driver:           | Not included; must be ordered separately          |
|                   |                                                   |

#### **TECHNICAL DATA**

| Beam:                  | Concentric symmetrical 20° |
|------------------------|----------------------------|
| Current:               | 350mA                      |
| Insulation class:      | 3                          |
| Weight:                | 0.9 kg                     |
| Glow wire:             | 850 °C                     |
| Lamp included:         | Yes                        |
| LED type:              | COB LED                    |
| Overall power:         | 11.5 W                     |
| Appliance flow:        | 1037 lm                    |
| Nominal duration:      | 50.000 (h) L90 B10         |
| Color temperature:     | 4000 K                     |
| Color rendering index: | > 90                       |
| Color consistency:     | 3 SDCM                     |

LIGHT SOURCE: 1 x LED 11.50W 2000lm