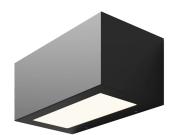

EXTERIOR > DECORATIVE WALL LIGHTING > VARIANT 200

# **FEATURES**

| Intended Use:   | Exteriors                                                                                                                                                                 |
|-----------------|---------------------------------------------------------------------------------------------------------------------------------------------------------------------------|
| Installation:   | Wall Mounting                                                                                                                                                             |
| Body/Structure: | Die-cast aluminum body EN AB-47100                                                                                                                                        |
| Painting:       | Polyester powder coating with special outdoor treatment (sandblasting, pickling, No. 3 washing, fluorzirconing, epoxy powder primer and polyester powder surface finish). |
| Finish:         | Black                                                                                                                                                                     |
| Glass/Screen:   | Opal polycarbonate diffuser screen                                                                                                                                        |