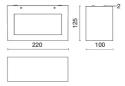

| Power LED                    |
| Overall power:         | 23 W                         |
| Appliance flow:        | 1003 lm                      |
| Nominal duration:      | 50.000                       |
| Color temperature:     | 4000 K                       |
| Color rendering index: | >90                          |
| Color consistency:     | 3 SDCM                       |

LIGHT SOURCE: 1 x 20W 1870lm















# **NOTES**

Maximum nighttime ambiance temperature when the fitting is on not exceeding  $50^{\circ}\text{C}$  Minimum nighttime ambiance temperature when the fitting is on not lower than -20°C Maximum daytime ambiance temperature when the fitting is off not exceeding  $60^{\circ}\text{C}$ 

EXTERIOR > DECORATIVE WALL LIGHTING > VARIANT 200

# **TECHNICAL DRAWING**



### PHOTOMETRIC CURVES





### **COMPANY**

Side Spa has always been a benchmark in the manufacturing industry for its constant focus on product quality, assembly and sustainability of its items. The company is distinguished by its dedication to offering customers the highest quality products that meet needs and exceed expectations.

Side Spa pays the utmost attention to the quality of its products. Each stage of production undergoes rigorous quality control to ensure that only first-class items reach the market. By using high-quality materials and adopting state-of-the-art manufacturing processes, the company is able to offer products that stand the test of time and maintain their performance over the years. Quality is a top priority for Side Spa, which strives to meet the highest stan