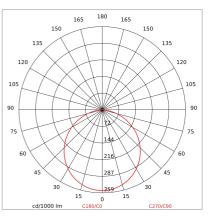

|
| Overall power:         | 23 W                         |
| Appliance flow:        | 1003 lm                      |
| Nominal duration:      | 50.000                       |
| Color temperature:     | 4000 K                       |
| Color rendering index: | >90                          |
| Color consistency:     | 3 SDCM                       |

LIGHT SOURCE: 1 x 20W 1870lm















# **NOTES**

Maximum nighttime ambiance temperature when the fitting is on not exceeding  $50^{\circ}\text{C}$  Minimum nighttime ambiance temperature when the fitting is on not lower than -20°C Maximum daytime ambiance temperature when the fitting is off not exceeding  $60^{\circ}\text{C}$ 

EXTERIOR > DECORATIVE WALL LIGHTING > VARIANT 200

# **TECHNICAL DRAWING**



### PHOTOMETRIC CURVES





### **COMPANY**

Side Spa has always been a benchmark in the manufacturing industry for its constant focus on product quality, assembly and sustainability of its items. The company is distinguished by its dedication to offering customers the highest quality products that meet needs and exceed expectations.

Side Spa pays the utmost attention to the quality of its products. Each stage of production undergoes rigorous quality control to ensure that only first-class items reach the market. By using high-quality materials and adopting state-of-the-art manufacturing processes, the company is able to offer products that stand the test of time and maintain their performance over the years. Quality is a top priority for Side Spa, which strives to meet the highest standards of excellence.