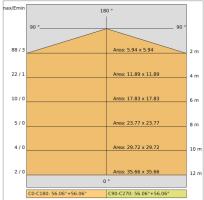

|
| Overall power:         | 23 W                         |
| Appliance flow:        | 1003 lm                      |
| Nominal duration:      | 50.000                       |
| Color temperature:     | 4000 K                       |
| Color rendering index: | >90                          |
| Color consistency:     | 3 SDCM                       |

LIGHT SOURCE: 1 x 20W 1870lm















# **NOTES**

Maximum nighttime ambiance temperature when the fitting is on not exceeding  $50^{\circ}\text{C}$  Minimum nighttime ambiance temperature when the fitting is on not lower than -20°C Maximum daytime ambiance temperature when the fitting is off not exceeding  $60^{\circ}\text{C}$ 

EXTERIOR > DECORATIVE WALL LIGHTING > VARIANT 200

# **TECHNICAL DRAWING**



### PHOTOMETRIC CURVES





### **COMPANY**

Side Spa has always been a benchmark in the manufacturing industry for its constant focus on product quality, assembly and sustainability of its items. The company is distinguished by its dedication to offering customers the highest quality products that meet needs and exceed expectations.

Side Spa pays the utmost attention to the quality of its products. Each stage of production undergoes rigorous quality control to ensure that only first-class items reach the market. By using high-quality materials and adopting state-of-the-art manufacturing processes, the company is able to offer products that stand the test of time and maintain their performance over the years. Quality is a top priority for Side Spa, which strives to meet the highest standards of excellence.