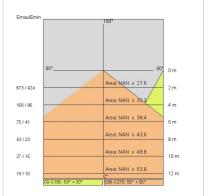

rent:               | 600mA              |
| Insulation class:      | 1                  |
| Weight:                | 3 kg               |
| IP grade:              | 20                 |
| Glow wire:             | 850 °C             |
| Lamp included:         | Yes                |
| LED type:              | COB LED            |
| Overall power:         | 39.4 W             |
| Appliance flow:        | 5542 lm            |
| Nominal duration:      | 50.000 (h) L90 B20 |
| Color temperature:     | 4000 K             |
| Color rendering index: | >90                |
| Color consistency:     | 3 SDCM             |

LIGHT SOURCE: 2 x 17.10W 3071Im



















On request: class I



INDOOR > PROJECTORS & TRACKS 230V > SOLARIS BINARIO

# **TECHNICAL DRAWING**



### PHOTOMETRIC CURVES





### **COMPANY**

Side Spa has always been a benchmark in the manufacturing industry for its constant focus on product quality, assembly and sustainability of its items. The company is distinguished by its dedication to offering customers the highest quality products that meet needs and exceed expectations.

Side Spa pays the utmost attention to the quality of its products. Each stage of production undergoes rigorous quality control to ensure that only first-class items reach the market. By using high-quality materials and adopting state-of-the-art manufacturing processes, the company is able to offer products that stand the test of time and maintain their performance over the years. Quality is a top priority for Side Spa, which strives to meet the highest standards of excellence.