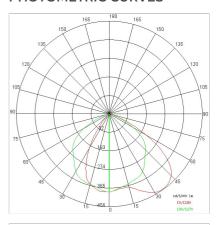

urrent:               | 600mA              |
| Insulation class:      | 1                  |
| Weight:                | 3 kg               |
| IP grade:              | 20                 |
| Glow wire:             | 850 °C             |
| Lamp included:         | Yes                |
| LED type:              | COB LED            |
| Overall power:         | 39.4 W             |
| Appliance flow:        | 5542 lm            |
| Nominal duration:      | 50.000 (h) L90 B20 |
| Color temperature:     | 4000 K             |
| Color rendering index: | >90                |
| Color consistency:     | 3 SDCM             |

LIGHT SOURCE: 2 x 17.10W 3071Im



















On request: class I



INDOOR > PROJECTORS & TRACKS 230V > SOLARIS BINARIO

# **TECHNICAL DRAWING**



### PHOTOMETRIC CURVES





### **COMPANY**

Side Spa has always been a benchmark in the manufacturing industry for its constant focus on product quality, assembly and sustainability of its items. The company is distinguished by its dedication to offering customers the highest quality products that meet needs and exceed expectations.

Side Spa pays the utmost attention to the quality of its products. Each stage of production undergoes rigorous quality control to ensure that only first-class items reach the market. By using high-quality materials and adopting state-of-the-art manufacturing processes, the company is able to offer products that stand the test of time and maintain their performance over the years. Quality is a top priority for Side Spa, which strives to meet the highest standards of excellence.