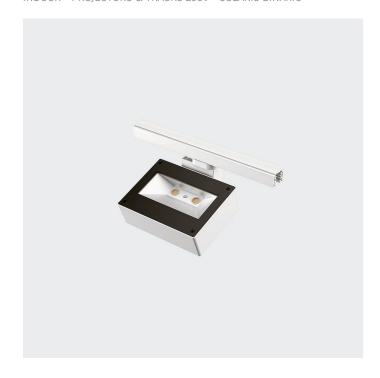

INDOOR > PROJECTORS & TRACKS 230V > SOLARIS BINARIO

# **FEATURES**

| Intended Use:     | Interior                                                         |
|-------------------|------------------------------------------------------------------|
| Installation:     | Track Mounting                                                   |
| Fixing:           | Electrical adapter for rail mounting                             |
| Body/Structure:   | Die-cast aluminum body EN AB-47100                               |
| Painting:         | Interior polyester powder coating                                |
| Finish:           | White                                                            |
| Reflector/Optics: | Swiveling optical compartment, tilt 0 - 60° in the vertical axis |
| Glass/Screen:     | Clear screen-printed tempered glass                              |
| Driver:           | Integrated DALI dimmable driver for LEDs,<br>max output 525mA dc |

# **TECHNICAL DATA**

| Tension:               | 220-240V 50/60Hz   |
|------------------------|--------------------|
| Beam:                  | Asymmetrical       |
| Current:               | 600mA              |
| Insulation class:      | 1                  |
| Weight:                | 3 kg               |
| IP grade:              | 20                 |
| Glow wire:             | 850 °C             |
| Lamp included:         | Yes                |
| LED type:              | COB LED            |
| Overall power:         | 39.4 W             |
| Appliance flow:        | 5542 lm            |
| Nominal duration:      | 50.000 (h) L90 B20 |
| Color temperature:     | 4000 K             |
| Color rendering index: | >90                |
| Color consistency:     | 3 SDCM             |

LIGHT SOURCE: 2 x 17.10W 3071Im

On request: class I

INDOOR > PROJECTORS & TRACKS 230V > SOLARIS BINARIO