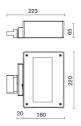

| Asymmetrical       |
| Current:               | 600mA              |
| Insulation class:      | 1                  |
| Weight:                | 3 kg               |
| IP grade:              | 20                 |
| Glow wire:             | 850 °C             |
| Lamp included:         | Yes                |
| LED type:              | COB LED            |
| Overall power:         | 39.4 W             |
| Appliance flow:        | 5542 lm            |
| Nominal duration:      | 50.000 (h) L90 B20 |
| Color temperature:     | 4000 K             |
| Color rendering index: | >90                |
| Color consistency:     | 3 SDCM             |

LIGHT SOURCE: 2 x 17.10W 3071Im



















On request: class I



INDOOR > PROJECTORS & TRACKS 230V > SOLARIS BINARIO

# **TECHNICAL DRAWING**



### PHOTOMETRIC CURVES





### **COMPANY**

Side Spa has always been a benchmark in the manufacturing industry for its constant focus on product quality, assembly and sustainability of its items. The company is distinguished by its dedication to offering customers the highest quality products that meet needs and exceed expectations.

Side Spa pays the utmost attention to the quality of its products. Each stage of production undergoes rigorous quality control to ensure that only first-class items reach the market. By using high-quality materials and adopting state-of-the-art manufacturing processes, the company is able to offer products that stand the test of time and maintain their performance over the years. Quality is a top priority for Side Spa, which strives to meet the highest stan