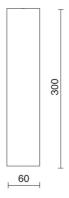

|
| IP grade:              | 20                        |
| Glow wire:             | 650 °C                    |
| Lamp included:         | Yes                       |
| LED type:              | COB LED                   |
| Overall power:         | 8.3 W                     |
| Appliance flow:        | 818 lm                    |
| Nominal duration:      | 50.000(h)L900 B20         |
| Color temperature:     | 4000 K                    |
| Color rendering index: | >90                       |
| Color consistency:     | 3 SDCM                    |

LIGHT SOURCE: 1 x LED 7.30W 817Im















# NOTES

H = 300 mm Optional: Fabric power cord in two different colors: cod.643000 (WHITE) cod.613750 (BLACK)



INDOOR > WALL - CEILING - SUSPENSION > DROP 30P

## **TECHNICAL DRAWING**



### PHOTOMETRIC CURVES





### **COMPANY**

Side Spa has always been a benchmark in the manufacturing industry for its constant focus on product quality, assembly and sustainability of its items. The company is distinguished by its dedication to offering customers the highest quality products that meet needs and exceed expectations.

Side Spa pays the utmost attention to the quality of its products. Each stage of production undergoes rigorous quality control to ensure that only first-class items reach the market. By using high-quality materials and adopting state-of-the-art manufacturing processes, the company is able to offer products that stand the test of time and maintain their performance over the years. Quality is a top priority for Side Spa, which strives to meet the highest stan