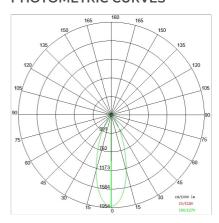

| 20                        |
| Glow wire:             | 650 °C                    |
| Lamp included:         | Yes                       |
| LED type:              | COB LED                   |
| Overall power:         | 8.3 W                     |
| Appliance flow:        | 818 lm                    |
| Nominal duration:      | 50.000(h)L900 B20         |
| Color temperature:     | 4000 K                    |
| Color rendering index: | >90                       |
| Color consistency:     | 3 SDCM                    |

LIGHT SOURCE: 1 x LED 7.30W 817Im















# NOTES

H = 300 mm Optional: Fabric power cord in two different colors: cod.643000 (WHITE) cod.613750 (BLACK)



INDOOR > WALL - CEILING - SUSPENSION > DROP 30P

## **TECHNICAL DRAWING**



### PHOTOMETRIC CURVES





### **COMPANY**

Side Spa has always been a benchmark in the manufacturing industry for its constant focus on product quality, assembly and sustainability of its items. The company is distinguished by its dedication to offering customers the highest quality products that meet needs and exceed expectations.

Side Spa pays the utmost attention to the quality of its products. Each stage of production undergoes rigorous quality control to ensure that only first-class items reach the market. By using high-quality materials and adopting state-of-the-art manufacturing processes, the company is able to offer products that stand the test of time and maintain their performance over the years. Quality is a top priority for Side Spa, which strives to meet the highest standards of excellence.