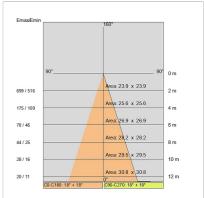

| 20                        |
| Glow wire:             | 650 °C                    |
| Lamp included:         | Yes                       |
| LED type:              | COB LED                   |
| Overall power:         | 8.3 W                     |
| Appliance flow:        | 818 lm                    |
| Nominal duration:      | 50.000(h)L900 B20         |
| Color temperature:     | 4000 K                    |
| Color rendering index: | >90                       |
| Color consistency:     | 3 SDCM                    |

LIGHT SOURCE: 1 x LED 7.30W 817Im















# NOTES

H = 300 mm Optional: Fabric power cord in two different colors: cod.643000 (WHITE) cod.613750 (BLACK)



INDOOR > WALL - CEILING - SUSPENSION > DROP 30P

## **TECHNICAL DRAWING**



### PHOTOMETRIC CURVES





### **COMPANY**

Side Spa has always been a benchmark in the manufacturing industry for its constant focus on product quality, assembly and sustainability of its items. The company is distinguished by its dedication to offering customers the highest quality products that meet needs and exceed expectations.

Side Spa pays the utmost attention to the quality of its products. Each stage of production undergoes rigorous quality control to ensure that only first-class items reach the market. By using high-quality materials and adopting state-of-the-art manufacturing processes, the company is able to offer products that stand the test of time and maintain their performance over the years. Quality is a top priority for Side Spa, which strives to meet the highest standards of excellence.