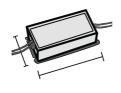

## DRIVER

644759-1

15W 350mA IP20 ON-OFF Driver

645732

6W to 42W 150/1050mA IP20 ON-OFF Driver