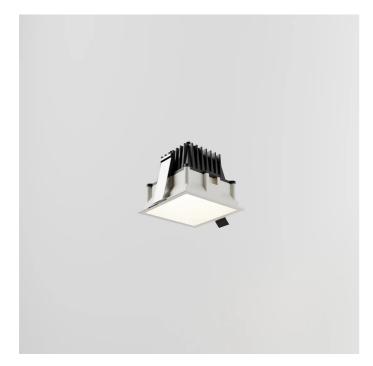

# SINDI 100 **KT2860-LBN**

INDOOR > RECESSED SPOT > SINDI

### FEATURES

| Intended Use:   | Interior                                                   |
|-----------------|------------------------------------------------------------|
| Installation:   | Recessed Ceiling                                           |
| Recessed hole:  | ø 93x93 mm                                                 |
| Fixing:         | Steel springs                                              |
| Body/Structure: | Die-cast aluminum body EN AB-47100                         |
| Painting:       | Interior polyester powder coating                          |
| Finish:         | White                                                      |
| Glass/Screen:   | Satin polycarbonate diffuser screen                        |
| Driver:         | Remote power supply for LED,<br>stabilized output 350mA dc |