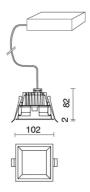

| Driver:         | Remote power supply for LED,<br>stabilized output 350mA dc |

#### TECHNICAL DATA

| 220-240V 50/60Hz          |
|---------------------------|
| Symmetrical diffusing 90° |
| 350mA                     |
| 5                         |
| 0.51 kg                   |
| 54                        |
| 650 ℃                     |
| Yes                       |
| COB LED                   |
| 13.5 W                    |
| 1139 lm                   |
| 50.000 (h) L80 B10        |
| 4000 K                    |
| > 90                      |
| 3 SDCM                    |
|                           |

LIGHT SOURCE: 1 x LED 11.50W 1810Im





On request: led with 2700k color temperature. On request:



# SINDI 100 **KT2860-LBN**



INDOOR > RECESSED SPOT > SINDI

## TECHNICAL DRAWING



### PHOTOMETRIC CURVES



Area: 15,75 x 16,44

Area: 19,69 x 20,54

rea: 23,63 x 24,65

C90-C270: 45,77°+45,77

0

8 m

10 n

12 m

10/1

6/0

4/

0-C180: 44,55°+44,55°

## DRIVER



644759-1

15W 350mA IP20 ON-OFF Driver

645732



6W to 42W 150/1050mA IP20 ON-OFF Driver

### ACCESSORIES



## SINDI 100 **KT2860-LBN**

INDOOR > RECESSED SPOT > SINDI



Container for concrete slabs



148-Q

## COMPANY

Side Spa has always been a benchmark in the manufacturing industry for its constant focus on product quality, assembly and sustainability of its items. The company is distinguished by its dedication to offering customers the highest quality products that meet needs and exceed expectations.

Side Spa pays the utmost attention to the quality of its products. Each stage of production undergo