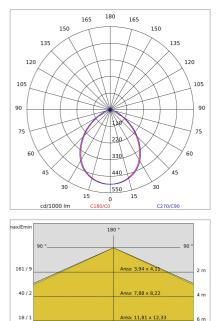

### PHOTOMETRIC CURVES

Area: 15,75 x 16,44

Area: 19,69 x 20,54

rea: 23,63 x 24,65

C90-C270: 45,77°+45,77

0

8 m

10 n

12 m

10/1

6/0

4/

0-C180: 44,55°+44,55°