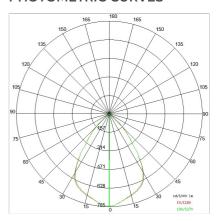

g                   |
| IP grade:              | 40                        |
| Glow wire:             | 850 °C                    |
| Lamp included:         | Yes                       |
| LED type:              | SMD LED                   |
| Overall power:         | 47.5 W                    |
| Appliance flow:        | 6894 lm                   |
| Nominal duration:      | 50.000 (h)L80 B20         |
| Color temperature:     | 4000 K                    |
| Color rendering index: | >80                       |
| Color consistency:     | 3 SDCM                    |
|                        |                           |

LIGHT SOURCE: 3 x LED 14.50W 2340Im





















# **NOTES**

INDOOR > PROJECTORS & TRACKS 230V > ROSS BINARIO

## **TECHNICAL DRAWING**



### PHOTOMETRIC CURVES





### **COMPANY**

Side Spa has always been a benchmark in the manufacturing industry for its constant focus on product quality, assembly and sustainability of its items. The company is distinguished by its dedication to offering customers the highest quality products that meet needs and exceed expectations.

Side Spa pays the utmost attention to the quality of its products. Each stage of production undergoes rigorous quality control to ensure that only first-class items reach the market. By using high-quality materials and adopting state-of-the-art manufacturing processes, the company is able to offer products that stand the test of time and maintain their performance over the years. Quality is a top priority for Side Spa, which strives to meet the highest standards of excellence.