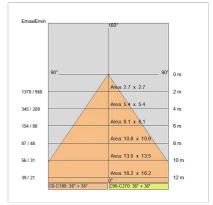

|
| IP grade:              | 40                        |
| Glow wire:             | 850 °C                    |
| Lamp included:         | Yes                       |
| LED type:              | SMD LED                   |
| Overall power:         | 47.5 W                    |
| Appliance flow:        | 6894 lm                   |
| Nominal duration:      | 50.000 (h)L80 B20         |
| Color temperature:     | 4000 K                    |
| Color rendering index: | >80                       |
| Color consistency:     | 3 SDCM                    |
|                        |                           |

LIGHT SOURCE: 3 x LED 14.50W 2340Im





















# **NOTES**

INDOOR > PROJECTORS & TRACKS 230V > ROSS BINARIO

## **TECHNICAL DRAWING**



### PHOTOMETRIC CURVES





### **COMPANY**

Side Spa has always been a benchmark in the manufacturing industry for its constant focus on product quality, assembly and sustainability of its items. The company is distinguished by its dedication to offering customers the highest quality products that meet needs and exceed expectations.

Side Spa pays the utmost attention to the quality of its products. Each stage of production undergoes rigorous quality control to ensure that only first-class items reach the market. By using high-quality materials and adopting state-of-the-art manufacturing processes, the company is able to offer products that stand the test of time and maintain their performance over the years. Quality is a top priority for Side Spa, which strives to meet the highest standards of excellence.