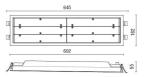

## **FEATURES**

| Intended Use:     | Interior                                                    |
|-------------------|-------------------------------------------------------------|
| Installation:     | Recessed Ceiling                                            |
| Recessed hole:    | ø 596x140 mm                                                |
| Fixing:           | Steel springs                                               |
| Body/Structure:   | Thermoplastic material body                                 |
| Finish:           | White                                                       |
| Reflector/Optics: | PMMA LED Lens                                               |
| Driver:           | Integrated DALI dimmable driver for LEDs, max. output 500mA |

## **TECHNICAL DRAWING**