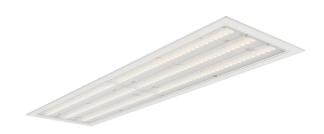

## **FEATURES**

| Intended Use:     | Interior                                                    |
|-------------------|-------------------------------------------------------------|
| Installation:     | Recessed Ceiling                                            |
| Recessed hole:    | ø 596x140 mm                                                |
| Fixing:           | Steel springs                                               |
| Body/Structure:   | Thermoplastic material body                                 |
| Finish:           | White                                                       |
| Reflector/Optics: | PMMA LED Lens                                               |
| Driver:           | Integrated DALI dimmable driver for LEDs, max. output 500mA |

## TECHNICAL DATA

| Tension:               | 220-240V 50/60Hz          |
|------------------------|---------------------------|
| Beam:                  | Symmetrical diffusing FS° |
| Current:               | 500mA                     |
| Insulation class:      | 1                         |
| Weight:                | 2.06 kg                   |
| IP grade:              | 40                        |
| Glow wire:             | 850 °C                    |
| Lamp included:         | Yes                       |
| LED type:              | SMD LED                   |
| Overall power:         | 47.5 W                    |
| Appliance flow:        | 6894 lm                   |
| Nominal duration:      | 50.000 (h)L80 B20         |
| Color temperature:     | 4000 K                    |
| Color rendering index: | >80                       |
| Color consistency:     | 3 SDCM                    |
|                        |                           |

LIGHT SOURCE: 3 x LED 14.50W 2340Im