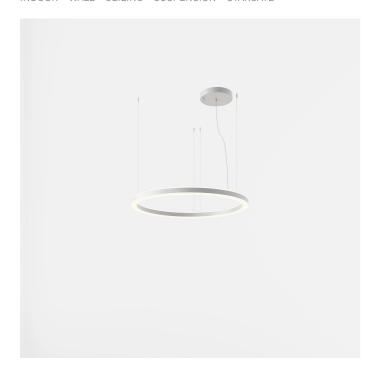

INDOOR > WALL - CEILING - SUSPENSION > STARGATE





### **FEATURES**

| Intended Use:   | Interior                                                                  |
|-----------------|---------------------------------------------------------------------------|
| Installation:   | Suspension                                                                |
| Fixing:         | Suspension system with steel rope(s) L=3100 mm and micrometric adjustment |
| Body/Structure: | Sheet steel body                                                          |
| Painting:       | Interior polyester powder coating                                         |
| Finish:         | Grey                                                                      |
| Glass/Screen:   | Diffuser screen made of bi-satinized polycarbonate in sectors             |
| Driver: