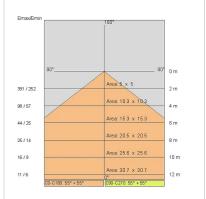

### TECHNICAL DATA

| Tension:               | 220-240V 50/60Hz             |
|------------------------|------------------------------|
| Beam:                  | Symmetrical, single emission |
| Current:               | 500mA                        |
| Insulation class:      | 1                            |
| Weight:                | 13.5 kg                      |
| IP grade:              | 40                           |
| Glow wire:             | 850 °C                       |
| Lamp included:         | Yes                          |
| LED type:              | Power LED                    |
| Overall power:         | 61 W                         |
| Appliance flow:        | 4694 lm                      |
| Nominal duration:      | 50.000 ore L80 B20           |
| Color temperature:     | 3000 K                       |
| Color rendering index: | >80                          |
| Color consistency:     | 3 SDCM                       |