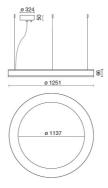

| 850 °C                       |
| Lamp included:         | Yes                          |
| LED type:              | Power LED                    |
| Overall power:         | 61 W                         |
| Appliance flow:        | 4694 lm                      |
| Nominal duration:      | 50.000 ore L80 B20           |
| Color temperature:     | 3000 K                       |
| Color rendering index: | >80                          |
| Color consistency:     | 3 SDCM                       |

LIGHT SOURCE: 12 x LED 4.50W 675lm















# NOTES

Optional: Fabric power cord in two different colors: cod.643000 (WHITE) cod.613750 (BLACK)



# STARGATE 1250 ECO - Dim 1010V/Push direct light

# 5622-LBC-DIM4

INDOOR > WALL - CEILING - SUSPENSION > STARGATE

# **TECHNICAL DRAWING**



#### PHOTOMETRIC CURVES





#### **COMPANY**

Side Spa has always been a benchmark in the manufacturing industry for its constant focus on product quality, assembly and sustainability of its items. The company is distinguished by its dedication to offering customers the highest quality products that meet needs and exceed expectations.

Side Spa pays the utmost attention to the quality of its products. Each stage of production undergoes rigorous quality control to ensure that only first-class items reach the market. By using high-quality materials and adopting state-of-the-art manufacturing processes, the company is able to offer products that stand the test of time and maintain their performance over the years. Quality is a top priority for Side Spa, which strives to meet the highest st