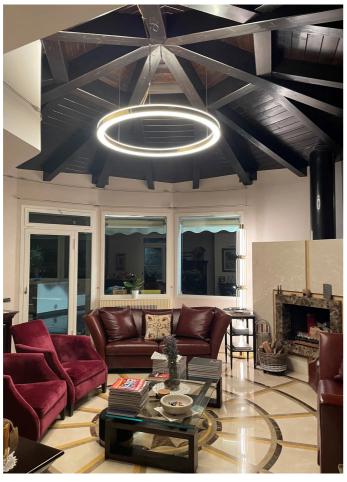

INDOOR > WALL - CEILING - SUSPENSION > STARGATE





### **FEATURES**

| Intended Use:   | Interior                                                                  |
|-----------------|---------------------------------------------------------------------------|
| Installation:   | Suspension                                                                |
| Fixing:         | Suspension system with steel rope(s) L=3100 mm and micrometric adjustment |
| Body/Structure: | Sheet steel body                                                          |
| Painting:       | Interior polyester powder coating                                         |
| Finish:         | Grey                                                                      |
| Glass/Screen:   | Diffuser screen made of bi-satinized polycarbonate in sectors             |
| Driver: