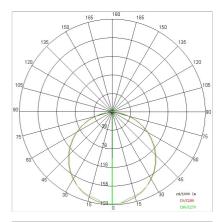

|
| Lamp included:         | Yes                          |
| LED type:              | Power LED                    |
| Overall power:         | 61 W                         |
| Appliance flow:        | 4694 lm                      |
| Nominal duration:      | 50.000 ore L80 B20           |
| Color temperature:     | 3000 K                       |
| Color rendering index: | >80                          |
| Color consistency:     | 3 SDCM                       |

LIGHT SOURCE: 12 x LED 4.50W 675lm















# NOTES

Optional: Fabric power cord in two different colors: cod.643000 (WHITE) cod.613750 (BLACK)



# STARGATE 1250 ECO - Dim 1010V/Push direct light

# 5622-LBC-DIM4

INDOOR > WALL - CEILING - SUSPENSION > STARGATE

# **TECHNICAL DRAWING**



#### PHOTOMETRIC CURVES





#### **COMPANY**

Side Spa has always been a benchmark in the manufacturing industry for its constant focus on product quality, assembly and sustainability of its items. The company is distinguished by its dedication to offering customers the highest quality products that meet needs and exceed expectations.

Side Spa pays the utmost attention to the quality of its products. Each stage of production undergoes rigorous quality control to ensure that only first-class items reach the market. By using high-quality materials and adopting state-of-the-art manufacturing processes, the company is able to offer products that stand the test of time and maintain their performance over the years. Quality is a top priority for Side Spa, which strives to meet the highest standards of excellence.