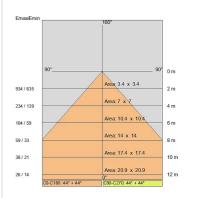

| 1                         |
| Weight:                | 2.06 kg                   |
| IP grade:              | 40                        |
| Glow wire:             | 850 °C                    |
| Lamp included:         | Yes                       |
| LED type:              | SMD LED                   |
| Overall power:         | 47.5 W                    |
| Appliance flow:        | 6898 lm                   |
| Nominal duration:      | 50.000 (h)L80 B20         |
| Color temperature:     | 3000 K                    |
| Color rendering index: | >90                       |
| Color consistency:     | 3 SDCM                    |

LIGHT SOURCE: 3 x LED 14.50W 2340Im



















## **NOTES**



INDOOR > RECESSED SPOT > ROSS INCASSO

# **TECHNICAL DRAWING**



### PHOTOMETRIC CURVES





### **COMPANY**

Side Spa has always been a benchmark in the manufacturing industry for its constant focus on product quality, assembly and sustainability of its items. The company is distinguished by its dedication to offering customers the highest quality products that meet needs and exceed expectations.

Side Spa pays the utmost attention to the quality of its products. Each stage of production undergoes rigorous quality control to ensure that only first-class items reach the market. By using high-quality materials and adopting state-of-the-art manufacturing processes, the company is able to offer products that stand the test of time and maintain their performance over the years. Quality is a top priority for Side Spa, which strives to meet the highest standards of excellence.