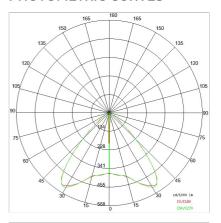

| 1                         |
| Weight:                | 2.06 kg                   |
| IP grade:              | 40                        |
| Glow wire:             | 850 °C                    |
| Lamp included:         | Yes                       |
| LED type:              | SMD LED                   |
| Overall power:         | 47.5 W                    |
| Appliance flow:        | 6898 lm                   |
| Nominal duration:      | 50.000 (h)L80 B20         |
| Color temperature:     | 3000 K                    |
| Color rendering index: | >90                       |
| Color consistency:     | 3 SDCM                    |

LIGHT SOURCE: 3 x LED 14.50W 2340Im



















## **NOTES**



INDOOR > RECESSED SPOT > ROSS INCASSO

# **TECHNICAL DRAWING**



### PHOTOMETRIC CURVES





### **COMPANY**

Side Spa has always been a benchmark in the manufacturing industry for its constant focus on product quality, assembly and sustainability of its items. The company is distinguished by its dedication to offering customers the highest quality products that meet needs and exceed expectations.

Side Spa pays the utmost attention to the quality of its products. Each stage of production undergoes rigorous quality control to ensure that only first-class items reach the market. By using high-quality materials and adopting state-of-the-art manufacturing processes, the company is able to offer products that stand the test of time and maintain their performance over the years. Quality is a top priority for Side Spa, which strives to meet the highest standards of excellence.