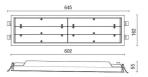

# **TECHNICAL DRAWING**

4457-LBC-EM

INDOOR > RECESSED SPOT > ROSS INCASSO

| Intended Use:     | Interior                                    |
|-------------------|---------------------------------------------|
| Installation:     | Recessed Ceiling                            |
| Recessed hole:    | ø 596x140 mm                                |
| Fixing:           | Steel springs                               |
| Body/Structure:   | Thermoplastic material body                 |
| Finish:           | White                                       |
| Reflector/Optics: | PMMA LED Lens                               |
| Driver:           | Integrated LED driver, inverter and battery |
|                   |                                             |