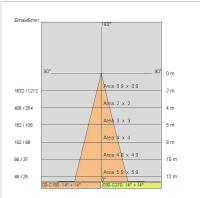

|
| Glow wire:             | 850 °C                     |
| Lamp included:         | Yes                        |
| LED type:              | COB LED                    |
| Overall power:         | 27 W                       |
| Appliance flow:        | 3662 lm                    |
| Nominal duration:      | 50.000 ore L90 B50         |
| Color temperature:     | 4000 K                     |
| Color rendering index: | > 90                       |
| Color consistency:     | 3 SDCM                     |

LIGHT SOURCE: 1 x LED 24.00W 3995lm





















#### **NOTES**

upon request: version with 100mm round ceiling base, sandblasted glass, led with color temperature 2700k.



INDOOR > PROJECTORS & TRACKS 230V > LUXOR

# **TECHNICAL DRAWING**



### PHOTOMETRIC CURVES





## **COMPANY**

Side Spa has always been a benchmark in the manufacturing industry for its constant focus on product quality, assembly and sustainability of its items. The company is distinguished by its dedication to offering customers the highest quality products that meet needs and exceed expectations.

Side Spa pays the utmost attention to the quality of its products. Each stage of production undergoes rigorous quality control to ensure that only first-class items reach the market. By using high-quality materials and adopting state-of-the-art manufacturing processes, the company is able to offer products that stand the test of time and maintain their performance over the years. Quality is a top priority for Side Spa, which strives to meet the highest standards of excellence.