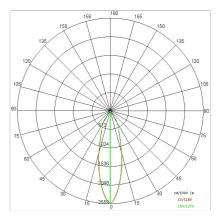

|
| Glow wire:             | 850 °C                     |
| Lamp included:         | Yes                        |
| LED type:              | COB LED                    |
| Overall power:         | 27 W                       |
| Appliance flow:        | 3662 lm                    |
| Nominal duration:      | 50.000 ore L90 B50         |
| Color temperature:     | 4000 K                     |
| Color rendering index: | > 90                       |
| Color consistency:     | 3 SDCM                     |

LIGHT SOURCE: 1 x LED 24.00W 3995lm





















#### **NOTES**

upon request: version with 100mm round ceiling base, sandblasted glass, led with color temperature 2700k.



INDOOR > PROJECTORS & TRACKS 230V > LUXOR

# **TECHNICAL DRAWING**



### PHOTOMETRIC CURVES





## **COMPANY**

Side Spa has always been a benchmark in the manufacturing industry for its constant focus on product quality, assembly and sustainability of its items. The company is distinguished by its dedication to offering customers the highest quality products that meet needs and exceed expectations.

Side Spa pays the utmost attention to the quality of its products. Each stage of production undergoes rigorous quality control to ensure that only first-class items reach the market. By using high-quality materials and adopting state-of-the-art manufacturing processes, the company is able to offer products that stand the test of time and maintain their performance over the years. Quality is a top priority for Side Spa, which strives to meet the highest standards of excellence.