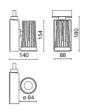

| 20                         |
| Glow wire:             | 850 °C                     |
| Lamp included:         | Yes                        |
| LED type:              | COB LED                    |
| Overall power:         | 27 W                       |
| Appliance flow:        | 3662 lm                    |
| Nominal duration:      | 50.000 ore L90 B50         |
| Color temperature:     | 4000 K                     |
| Color rendering index: | > 90                       |
| Color consistency:     | 3 SDCM                     |

LIGHT SOURCE: 1 x LED 24.00W 3995lm





















#### **NOTES**

upon request: version with 100mm round ceiling base, sandblasted glass, led with color temperature 2700k.



INDOOR > PROJECTORS & TRACKS 230V > LUXOR

# **TECHNICAL DRAWING**



### PHOTOMETRIC CURVES





## **COMPANY**

Side Spa has always been a benchmark in the manufacturing industry for its constant focus on product quality, assembly and sustainability of its items. The company is distinguished by its dedication to offering customers the highest quality products that meet needs and exceed expectations.

Side Spa pays the utmost attention to the quality of its products. Each stage of production undergoes rigorous quality control to ensure that only first-class items reach the market. By using high-quality materials and adopting state-of-the-art manufacturing processes, the company is able to offer products that stand the test of time and maintain their performance over the years. Quality is a top priority for Side Spa, which strives to meet the highest stand