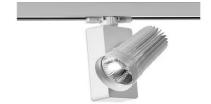

## **FEATURES**

| Intended Use:     | Interior                                                       |
|-------------------|----------------------------------------------------------------|
| Installation:     | Track Mounting                                                 |
| Fixing:           | Electrical adapter for rail mounting                           |
| Body/Structure:   | Die-cast aluminum body EN AB-47100                             |
| Painting:         | Interior polyester powder coating                              |
| Finish:           | White                                                          |
| Reflector/Optics: | 99.8% pure aluminum reflector - Adjustable optics              |
| Glass/Screen:     | Clear tempered protective glass                                |
| Driver:           | Integrated DALI dimmable driver for LEDs, max. output 700mA dc |
|                   |                                                                |

### TECHNICAL DATA

| Tension:               | 220-240V 50/60Hz           |
|------------------------|----------------------------|
| Beam:                  | Concentric symmetrical 15° |
| Current:               | 900mA                      |
| Insulation class:      | 1                          |
| Weight:                | 1.3 kg                     |
| IP grade:              | 20                         |
| Glow wire:             | 850 °C                     |
| Lamp included:         | Yes                        |
| LED type:              | COB LED                    |
| Overall power:         | 27 W                       |
| Appliance flow:        | 3662 lm                    |
| Nominal duration:      | 50.000 ore L90 B50         |
| Color temperature:     | 4000 K                     |
| Color rendering index: | > 90                       |
| Color consistency:     | 3 SDCM                     |

LIGHT SOURCE: 1 x LED 24.00W 3995lm