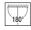

c symmetrical 15° |
| Current:               | 900mA                      |
| Insulation class:      | 1                          |
| Weight:                | 1.3 kg                     |
| IP grade:              | 20                         |
| Glow wire:             | 850 °C                     |
| Lamp included:         | Yes                        |
| LED type:              | COB LED                    |
| Overall power:         | 27 W                       |
| Appliance flow:        | 3662 lm                    |
| Nominal duration:      | 50.000 ore L90 B50         |
| Color temperature:     | 4000 K                     |
| Color rendering index: | > 90                       |
| Color consistency:     | 3 SDCM                     |

LIGHT SOURCE: 1 x LED 24.00W 3995lm





















#### **NOTES**

upon request: version with 100mm round ceiling base, sandblasted glass, led with color temperature 2700k.



INDOOR > PROJECTORS & TRACKS 230V > LUXOR

# **TECHNICAL DRAWING**



### PHOTOMETRIC CURVES





## **COMPANY**

Side Spa has always been a benchmark in the manufacturing industry for its constant focus on product quality, assembly and sustainability of its items. The company is distinguished by its dedication to offering customers the highest quality products that meet needs and exceed expectations.

Side Spa pays the utmost attention to the quality of its products. Each stage of production undergoes rigorous quality control to ensure that only first-class items reach the market. By using high-quality materials and adopting state-of-the-art manufacturing proc