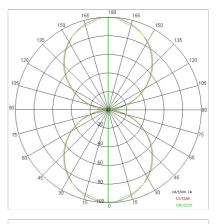

|
| Glow wire:             | 850 °C                     |
| Lamp included:         | Yes                        |
| LED type:              | Power LED                  |
| Overall power:         | 93.4 W                     |
| Appliance flow:        | 8489 lm                    |
| Nominal duration:      | 50.000 ore L80 B20         |
| Color temperature:     | 4000 K                     |
| Color rendering index: | >80                        |
| Color consistency:     | 3 SDCM                     |

LIGHT SOURCE: 24 x LED 3.60W 590Im



NOTES Optional: Fabric power cord in two different colors: cod.643000 (WHITE) cod.613750 (BLACK)





# STARGATE 950 ECO - DALI 5612-LBN-DA3



INDOOR > WALL - CEILING - SUSPENSION > STARGATE

## **TECHNICAL DRAWING**



### PHOTOMETRIC CURVES





#### COMPANY

Side Spa has always been a benchmark in the manufacturing industry for its constant focus on product quality, assembly and sustainability of its items. The company is distinguished by its dedication to offering customers the highest quality products that meet needs and exceed expectations.

Side Spa pays the utmost attention to the quality of its products. Each stage of production undergoes rigorous quality control to ensure that only first-class items reach the market. By using highquality materials and adopting state-of-the-art manufacturing processes, the company is able to offer products that stand the test of time and maintain their performance over the years. Quality is a top priority for Side Spa, which strives to meet the highest standards of excellence.