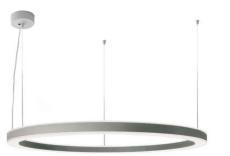

## STARGATE 950 ECO - DALI 5612-LBN-DA3

INDOOR > WALL - CEILING - SUSPENSION > STARGATE

### FEATURES

| Intended Use:   | Interior                                                                     |
|-----------------|------------------------------------------------------------------------------|
| Installation:   | Suspension                                                                   |
| Fixing:         | Suspension system with steel rope(s) L=3100 mm and<br>micrometric adjustment |
| Body/Structure: | Sheet steel body                                                             |
| Painting:       | Interior polyester powder coating                                            |
| Finish:         | Grey                                                                         |
| Glass/Screen:   | Bi-satin polycarbonate diffuser screen                                       |
| Driver:         | DALI dimmable remote driver for LED,<br>650mA dc output                      |

#### TECHNICAL DATA

| Tension:               | 220-240V 50/60Hz           |
|------------------------|----------------------------|
| Beam:                  | Symmetrical, dual emission |
| Current:               | 650mA                      |
| Insulation class:      | 1                          |
| Weight:                | 10.3 kg                    |
| IP grade:              | 40                         |
| Glow wire:             | 850 °C                     |
| Lamp included:         | Yes                        |
| LED type:              | Power LED                  |
| Overall power:         | 93.4 W                     |
| Appliance flow:        | 8489 lm                    |
| Nominal duration:      | 50.000 ore L80 B20         |
| Color temperature:     | 4000 K                     |
| Color rendering index: | >80                        |
| Color consistency:     | 3 SDCM                     |