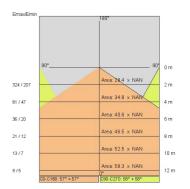

|
| Glow wire:             | 850 °C                     |
| Lamp included:         | Yes                        |
| LED type:              | Power LED                  |
| Overall power:         | 93.4 W                     |
| Appliance flow:        | 8489 lm                    |
| Nominal duration:      | 50.000 ore L80 B20         |
| Color temperature:     | 4000 K                     |
| Color rendering index: | >80                        |
| Color consistency:     | 3 SDCM                     |

LIGHT SOURCE: 24 x LED 3.60W 590Im



NOTES Optional: Fabric power cord in two different colors: cod.643000 (WHITE) cod.613750 (BLACK)





# STARGATE 950 ECO - DALI 5612-LBN-DA3



INDOOR > WALL - CEILING - SUSPENSION > STARGATE

## **TECHNICAL DRAWING**



### PHOTOMETRIC CURVES





#### COMPANY

Side Spa has always been a benchmark in the manufacturing industry for its constant focus on product quality, assembly and sustainability of its items. The company is distinguished by its dedication to offering customers the highest quality products that meet needs and exceed expectations.

Side Spa pays the utmost attention to the quality of its products. Each stage of production undergoes rigorous quality control to ensure that only first-class items reach the market. By using highquality materials and adopting state-of-the-art manufacturing processes, the company is able to offer products that stand the test of time and maintain their performance over the years. Quality is a top priority for Side Spa, which strives to meet the highest standards of excellence.