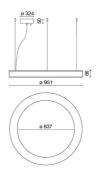

| 40                         |
| Glow wire:             | 850 °C                     |
| Lamp included:         | Yes                        |
| LED type:              | Power LED                  |
| Overall power:         | 93.4 W                     |
| Appliance flow:        | 8489 lm                    |
| Nominal duration:      | 50.000 ore L80 B20         |
| Color temperature:     | 4000 K                     |
| Color rendering index: | >80                        |
| Color consistency:     | 3 SDCM                     |

LIGHT SOURCE: 24 x LED 3.60W 590Im



NOTES Optional: Fabric power cord in two different colors: cod.643000 (WHITE) cod.613750 (BLACK)





# STARGATE 950 ECO - DALI 5612-LBN-DA3



INDOOR > WALL - CEILING - SUSPENSION > STARGATE

## **TECHNICAL DRAWING**



### PHOTOMETRIC CURVES





#### COMPANY

Side Spa has always been a benchmark in the manufacturing industry for its constant focus on product quality, assembly and sustainability of its items. The company is distinguished by its dedication to offering customers the highest quality products that meet needs and exceed expectations.

Side Spa pays the utmost attention to the quality of its products. Each stage of production undergoes rigorous quality control to ensure that only first-class items reach the market. By using highquality materials and adopting state-of-the-art manufacturing processes, the company is able to offer products that stand the test of time and maintain their performance over the years. Quality is a top priority for Side Spa, which strives to meet the highest standard