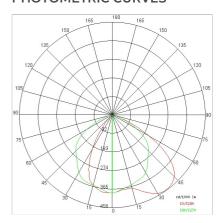

| 600mA              |
| Insulation class:      | 1                  |
| Weight:                | 3 kg               |
| IP grade:              | 20                 |
| Glow wire:             | 850° °C            |
| Lamp included:         | Yes                |
| LED type:              | COB LED            |
| Overall power:         | 38.2 W             |
| Appliance flow:        | 5542 lm            |
| Nominal duration:      | 50.000 (h) L90 B20 |
| Color temperature:     | 3000 K             |
| Color rendering index: | >90                |
| Color consistency:     | 3 SDCM             |

LIGHT SOURCE: 2 x 17.10W 3071Im

















**NOTES** 

On request: class I

INDOOR > PROJECTORS & TRACKS 230V > SOLARIS BINARIO

# **TECHNICAL DRAWING**



### PHOTOMETRIC CURVES





### **COMPANY**

Side Spa has always been a benchmark in the manufacturing industry for its constant focus on product quality, assembly and sustainability of its items. The company is distinguished by its dedication to offering customers the highest quality products that meet needs and exceed expectations.

Side Spa pays the utmost attention to the quality of its products. Each stage of production undergoes rigorous quality control to ensure that only first-class items reach the market. By using high-quality materials and adopting state-of-the-art manufacturing processes, the company is able to offer products that stand the test of time and maintain their performance over the years. Quality is a top priority for Side Spa, which strives to meet the highest standards of excellence.