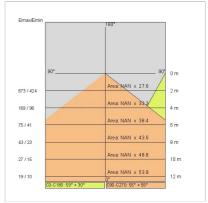

| 600mA              |
| Insulation class:      | 1                  |
| Weight:                | 3 kg               |
| IP grade:              | 20                 |
| Glow wire:             | 850° °C            |
| Lamp included:         | Yes                |
| LED type:              | COB LED            |
| Overall power:         | 38.2 W             |
| Appliance flow:        | 5542 lm            |
| Nominal duration:      | 50.000 (h) L90 B20 |
| Color temperature:     | 3000 K             |
| Color rendering index: | >90                |
| Color consistency:     | 3 SDCM             |

LIGHT SOURCE: 2 x 17.10W 3071Im

















**NOTES** 

On request: class I

INDOOR > PROJECTORS & TRACKS 230V > SOLARIS BINARIO

# **TECHNICAL DRAWING**



### PHOTOMETRIC CURVES





### **COMPANY**

Side Spa has always been a benchmark in the manufacturing industry for its constant focus on product quality, assembly and sustainability of its items. The company is distinguished by its dedication to offering customers the highest quality products that meet needs and exceed expectations.

Side Spa pays the utmost attention to the quality of its products. Each stage of production undergoes rigorous quality control to ensure that only first-class items reach the market. By using high-quality materials and adopting state-of-the-art manufacturing processes, the company is able to offer products that stand the test of time and maintain their performance over the years. Quality is a top priority for Side Spa, which strives to meet the highest standards of excellence.