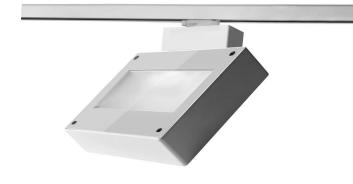

# **FEATURES**

| Intended Use:     | Interior                                                         |
|-------------------|------------------------------------------------------------------|
| Installation:     | Track Mounting                                                   |
| Fixing:           | Electrical adapter for rail mounting                             |
| Body/Structure:   | Die-cast aluminum body EN AB-47100                               |
| Painting:         | Interior polyester powder coating                                |
| Finish:           | White                                                            |
| Reflector/Optics: | Swiveling optical compartment, tilt 0 - 60° in the vertical axis |
| Glass/Screen:     | Clear screen-printed tempered white glass                        |
| Driver:           | Integrated DALI dimmable driver for LEDs,<br>max output 525mA dc |

# **TECHNICAL DATA**

| Tension:               | 220-240V 50/60Hz   |
|------------------------|--------------------|
| Beam:                  | Asymmetrical       |
| Current:               | 600mA              |
| Insulation class:      | 1                  |
| Weight:                | 3 kg               |
| IP grade:              | 20                 |
| Glow wire:             | 850° °C            |
| Lamp included:         | Yes                |
| LED type:              | COB LED            |
| Overall power:         | 38.2 W             |
| Appliance flow:        | 5542 lm            |
| Nominal duration:      | 50.000 (h) L90 B20 |
| Color temperature:     | 3000 K             |
| Color rendering index: | >90                |
| Color consistency:     | 3 SDCM             |