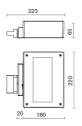

trical       |
| Current:               | 600mA              |
| Insulation class:      | 1                  |
| Weight:                | 3 kg               |
| IP grade:              | 20                 |
| Glow wire:             | 850° °C            |
| Lamp included:         | Yes                |
| LED type:              | COB LED            |
| Overall power:         | 38.2 W             |
| Appliance flow:        | 5542 lm            |
| Nominal duration:      | 50.000 (h) L90 B20 |
| Color temperature:     | 3000 K             |
| Color rendering index: | >90                |
| Color consistency:     | 3 SDCM             |

LIGHT SOURCE: 2 x 17.10W 3071Im

















**NOTES** 

On request: class I

INDOOR > PROJECTORS & TRACKS 230V > SOLARIS BINARIO

# **TECHNICAL DRAWING**



### PHOTOMETRIC CURVES





### **COMPANY**

Side Spa has always been a benchmark in the manufacturing industry for its constant focus on product quality, assembly and sustainability of its items. The company is distinguished by its dedication to offering customers the highest quality products that meet needs and exceed expectations.

Side Spa pays the utmost attention to the quality of its products. Each stage of production undergoes rigorous quality control to ensure that only first-class items reach the market. By using high-quality materials and adopting state-of-the-art manufacturing processes, the company is able to offer products that stand the test of time and maintain their performance over the years. Quality is a top priority for Side Spa, which strives to meet the highest stan