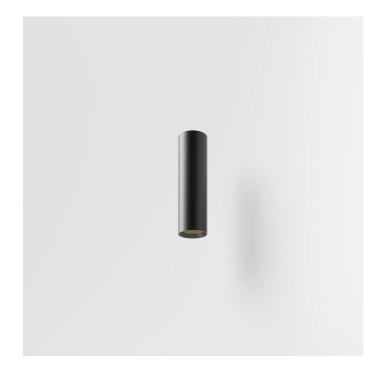

INDOOR > WALL - CEILING - SUSPENSION > DROP 30P

## **FEATURES**

| Intended Use:     | Indoor,HORTICULTURAL                                     |
|-------------------|----------------------------------------------------------|
| Installation:     | Ceiling Mounting                                         |
| Body/Structure:   | Extruded aluminum body                                   |
| Painting:         | Interior polyester powder coating                        |
| Finish:           | Black                                                    |
| Reflector/Optics: | 99.8% pure aluminum reflector                            |
| Driver:           | Integrated driver for LED,<br>500mA dc stabilized output |

# TECHNICAL DATA

| Tension:               | 220-240V 50/60Hz           |
|------------------------|----------------------------|
| Beam:                  | Concentric symmetrical 15° |
| Current:               | 550mA                      |
| Insulation class:      | 2                          |
| Weight:                | 1.37 kg                    |
| IP grade:              | 20                         |
| Glow wire:             | 650 °C                     |
| Lamp included:         | Yes                        |
| LED type:              | COB LED                    |
| Overall power:         | 20 W                       |
| Appliance flow:        | 2141 lm                    |
| Nominal duration:      | 50.000(h)L90 B20           |
| Color temperature:     | 3000 K                     |
| Color rendering index: | > 90                       |
| Color consistency:     | 3 SDCM                     |

# **NOTES**

H= 600 mm Optional: Fabric power cord in two different colors: cod.643000 (WHITE) cod.613750 (BLACK)

INDOOR > WALL - CEILING - SUSPENSION > DROP 30P

# **TECHNICAL DRAWING**