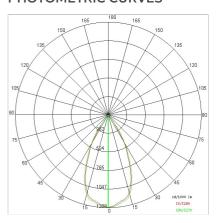

### PHOTOMETRIC CURVES

# TECHNICAL DATA

| Tension:               | 220-240V 50/60Hz           |
|------------------------|----------------------------|
| Beam:                  | Concentric symmetrical 15° |
| Current:               | 550mA                      |
| Insulation class:      | 2                          |
| Weight:                | 1.37 kg                    |
| IP grade:              | 20                         |
| Glow wire:             | 650 °C                     |
| Lamp included:         | Yes                        |
| LED type:              | COB LED                    |
| Overall power:         | 20 W                       |
| Appliance flow:        | 2141 lm                    |
| Nominal duration:      | 50.000(h)L90 B20           |
| Color temperature:     | 3000 K                     |
| Color rendering index: | > 90                       |
| Color consistency:     | 3 SDCM                     |