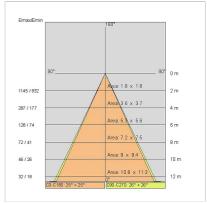

|
| Glow wire:             | 650 °C                     |
| Lamp included:         | Yes                        |
| LED type:              | COB LED                    |
| Overall power:         | 20 W                       |
| Appliance flow:        | 2141 lm                    |
| Nominal duration:      | 50.000(h)L90 B20           |
| Color temperature:     | 3000 K                     |
| Color rendering index: | > 90                       |
| Color consistency:     | 3 SDCM                     |

LIGHT SOURCE: 1 x LED 17.00W 2345Im















# **NOTES**

H= 600 mm Optional: Fabric power cord in two different colors: cod.643000 (WHITE) cod.613750 (BLACK)



INDOOR > WALL - CEILING - SUSPENSION > DROP 30P

# **TECHNICAL DRAWING**



### PHOTOMETRIC CURVES





### **COMPANY**

Side Spa has always been a benchmark in the manufacturing industry for its constant focus on product quality, assembly and sustainability of its items. The company is distinguished by its dedication to offering customers the highest quality products that meet needs and exceed expectations.

Side Spa pays the utmost attention to the quality of its products. Each stage of production undergoes rigorous quality control to ensure that only first-class items reach the market. By using high-quality materials and adopting state-of-the-art manufacturing processes, the company is able to offer products that stand the test of time and maintain their performance over the years. Quality is a top priority for Side Spa, which strives to meet the highest standards of excellence.