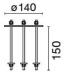

#### **ACCESSORIES**

Ring for base cover 160mm

3127

Formwork for ground fixing

894

Galvanized steel pull plate