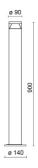

|
| 850 °C                            |
| Yes                               |
| SMD LED                           |
| 13 W                              |
| 480 lm                            |
| 50000 (h) L90 B50                 |
| 4000 K                            |
| >90                               |
| 3 SDCM                            |
|                                   |

LIGHT SOURCE: 1 x LED 11.00W 1560Im



















### **NOTES**

Maximum nighttime ambiance temperature when the fitting is on not exceeding  $50^{\circ}$ C Minimum nighttime ambiance temperature when the fitting is on not lower than -20°C Maximum daytime ambiance temperature when the fitting is off not exceeding  $60^{\circ}$ C



EXTERIOR > URBAN RESIDENTIAL BOLLARD > VERSO 90

## **TECHNICAL DRAWING**



## PHOTOMETRIC CURVES





#### **ACCESSORIES**

Ring for base cover 160mm



3127



Formwork for ground fixing

894



Galvanized steel pull plate



# VERSO 90 - H.900mm - One-way

## **E5917-LBN**



EXTERIOR > URBAN RESIDENTIAL BOLLARD > VERSO 90

IP68 connector ø 7 to 12mm



646308 NE

IP68 "T" connector ø 7 to 10mm for continuous rows



646636 NE

#### **COMPANY**

Side Spa has always been a benchmark in the manufacturing industry for its constant focus on product quality, assembly and sustainability of its items. The company is distinguished by its dedication to offering customers the highest quality products that meet needs and exceed expectations.

Side Spa pays the utmost attention to the quality of its products. Each stage of production undergoes rigorous quality control to