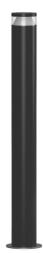

# EXTERIOR > URBAN RESIDENTIAL BOLLARD > VERSO 90

#### **FEATURES**

| Intended Use:     | Exteriors                                                                                                                                                                 |
|-------------------|---------------------------------------------------------------------------------------------------------------------------------------------------------------------------|
| Installation:     | Floor/Floor                                                                                                                                                               |
| Body/Structure:   | Extruded aluminum body and die-cast aluminum optical compartment                                                                                                          |
| Painting:         | Polyester powder coating with special outdoor treatment (sandblasting, pickling, No. 3 washing, fluorzirconing, epoxy powder primer and polyester powder surface finish). |
| Finish:           | Anthracite                                                                                                                                                                |
| Reflector/Optics: | 99.8% pure aluminum reflector                                                                                                                                             |
| Glass/Screen:     | UV-stabilized transparent polycarbonate                                                                                                                                   |
| Driver:           | Integrated driver for LED,<br>500mA dc stabilized output                                                                                                                  |