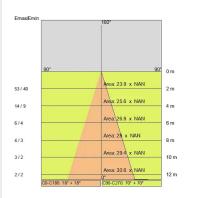

|
| Yes                               |
| SMD LED                           |
| 13 W                              |
| 480 lm                            |
| 50000 (h) L90 B50                 |
| 4000 K                            |
| >90                               |
| 3 SDCM                            |
|                                   |

LIGHT SOURCE: 1 x LED 11.00W 1560Im



















### **NOTES**

Maximum nighttime ambiance temperature when the fitting is on not exceeding  $50^{\circ}$ C Minimum nighttime ambiance temperature when the fitting is on not lower than -20°C Maximum daytime ambiance temperature when the fitting is off not exceeding  $60^{\circ}$ C



EXTERIOR > URBAN RESIDENTIAL BOLLARD > VERSO 90

## **TECHNICAL DRAWING**



## PHOTOMETRIC CURVES





#### **ACCESSORIES**

Ring for base cover 160mm



3127



Formwork for ground fixing

894



Galvanized steel pull plate



# VERSO 90 - H.900mm - One-way

## **E5917-LBN**



EXTERIOR > URBAN RESIDENTIAL BOLLARD > VERSO 90

IP68 connector ø 7 to 12mm



646308 NE

IP68 "T" connector ø 7 to 10mm for continuous rows



646636 NE

#### **COMPANY**

Side Spa has always been a benchmark in the manufacturing industry for its constant focus on product quality, assembly and sustainability of its items. The company is distinguished by its dedication to offering customers the highest quality products that meet needs and exceed expectations.

Side Spa pays the utmost attention to the quality of its products. Each stage of production undergoes rigorous quality control to ensure that only first-cla