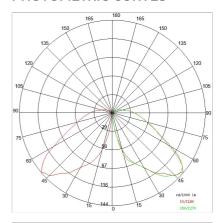

|
| Yes                               |
| SMD LED                           |
| 13 W                              |
| 480 lm                            |
| 50000 (h) L90 B50                 |
| 4000 K                            |
| >90                               |
| 3 SDCM                            |
|                                   |

LIGHT SOURCE: 1 x LED 11.00W 1560Im



















### **NOTES**

Maximum nighttime ambiance temperature when the fitting is on not exceeding  $50^{\circ}$ C Minimum nighttime ambiance temperature when the fitting is on not lower than -20°C Maximum daytime ambiance temperature when the fitting is off not exceeding  $60^{\circ}$ C



EXTERIOR > URBAN RESIDENTIAL BOLLARD > VERSO 90

## **TECHNICAL DRAWING**



## PHOTOMETRIC CURVES





#### **ACCESSORIES**

Ring for base cover 160mm



3127



Formwork for ground fixing

894



Galvanized steel pull plate



# VERSO 90 - H.900mm - One-way

## **E5917-LBN**



EXTERIOR > URBAN RESIDENTIAL BOLLARD > VERSO 90

IP68 connector ø 7 to 12mm



646308 NE

IP68 "T" connector ø 7 to 10mm for continuous rows



646636 NE

#### **COMPANY**

Side Spa has always been a benchmark in the manufacturing industry for its constant focus on product quality, assembly and sustainability of its items. The company is distinguished by its dedication to offering customers the highest quality products that meet needs and exceed expectations.

Side Spa pays the utmost attention to the quality of its products. Each stage of production undergoes rigorous quality control to ensure that only first-c