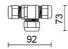

## **E5917-LBN**

EXTERIOR > URBAN RESIDENTIAL BOLLARD > VERSO 90

IP68 connector ø 7 to 12mm

646308 NE

IP68 "T" connector ø 7 to 10mm for continuous rows

646636 NE