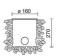

#### **ACCESSORIES**

Ring for base cover 160mm

3127

Formwork for ground fixing

894

Galvanized steel pull plate