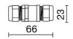

## **E5917-LBN**

EXTERIOR > URBAN RESIDENTIAL BOLLARD > VERSO 90

IP68 connector ø 7 to 12mm

646308 NE

IP68 "T" connector ø 7 to 10mm for continuous rows

646636 NE