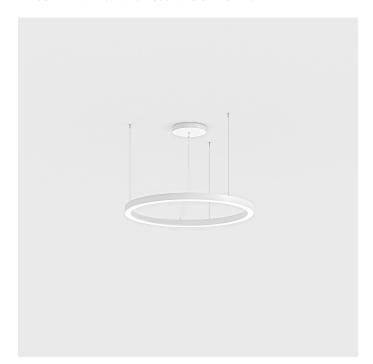

# 5620-LBN-DA4

INDOOR > WALL - CEILING - SUSPENSION > STARGATE

# FEATURES

| Intended Use:   | Interior                                                                  |
|-----------------|---------------------------------------------------------------------------|
| Installation:   | Suspension                                                                |
| Fixing:         | Suspension system with steel rope(s) L=3100 mm and micrometric adjustment |
| Body/Structure: | Sheet steel body                                                          |
| Painting:       | Interior polyester powder coating                                         |
| Finish:         | White                                                                     |
| Glass/Screen:   | Diffuser screen made of bi-satinized polycarbonate in sectors             |
| Driver:         | DALI dimmable remote power supply for LED, max output 500mA dc            |
|                 |                                                                           |

### **TECHNICAL DATA**

| Tension:               | 220-240V 50/60Hz             |
|------------------------|------------------------------|
| Beam:                  | Symmetrical, single emission |
| Current:               | 500mA                        |
| Insulation class:      | 1                            |
| Weight:                | 13.5 kg                      |
| IP grade:              | 40                           |
| Glow wire:             | 850 °C                       |
| Lamp included:         | Yes                          |
| LED type:              | Power LED                    |
| Overall power:         | 61 W                         |
| Appliance flow:        | 5007 lm                      |
| Nominal duration:      | 50.000 ore L80 B20           |
| Color temperature:     | 4000 K                       |
| Color rendering index: | >80                          |
| Color consistency:     | 3 SDCM                       |