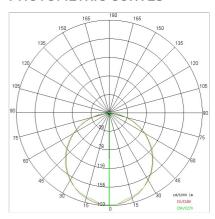

included:         | Yes                          |
| LED type:              | Power LED                    |
| Overall power:         | 61 W                         |
| Appliance flow:        | 5007 lm                      |
| Nominal duration:      | 50.000 ore L80 B20           |
| Color temperature:     | 4000 K                       |
| Color rendering index: | >80                          |
| Color consistency:     | 3 SDCM                       |

LIGHT SOURCE: 12 x LED 4.50W 720Im

















### **NOTES**

Optional: Fabric power cord in two different colors: cod.643000 (WHITE) cod.613750 (BLACK)



# $\textbf{STARGATE 1250 ECO} \cdot \textbf{DALI direct light}$

# 5620-LBN-DA4

INDOOR > WALL - CEILING - SUSPENSION > STARGATE

# **TECHNICAL DRAWING**



### PHOTOMETRIC CURVES





### **COMPANY**

Side Spa has always been a benchmark in the manufacturing industry for its constant focus on product quality, assembly and sustainability of its items. The company is distinguished by its dedication to offering customers the highest quality products that meet needs and exceed expectations.

Side Spa pays the utmost attention to the quality of its products. Each stage of production undergoes rigorous quality control to ensure that only first-class items reach the market. By using high-quality materials and adopting state-of-the-art manufacturing processes, the company is able to offer products that stand the test of time and maintain their performance over the years. Quality is a top priority for Side Spa, which strives to meet the highest standards of excellence.