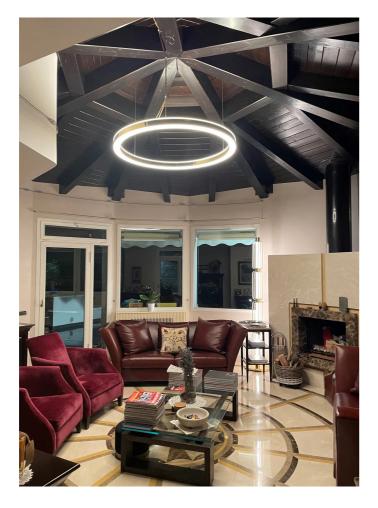

# 5620-LBN-DA4

INDOOR > WALL - CEILING - SUSPENSION > STARGATE





# FEATURES

| Intended Use:   | Interior                                                                  |
|-----------------|---------------------------------------------------------------------------|
| Installation:   | Suspension                                                                |
| Fixing:         | Suspension system with steel rope(s) L=3100 mm and micrometric adjustment |
| Body/Structure: | Sheet steel body                                                          |
| Painting:       | Interior polyester powder coating                                         |
| Finish:         | White                                                                     |
| Glass/Screen:   | Diffuser screen made of bi-satinized polycarbonate in sectors             |
| Driver: