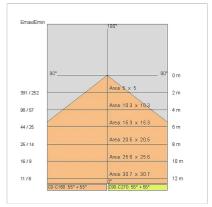

cluded:         | Yes                          |
| LED type:              | Power LED                    |
| Overall power:         | 61 W                         |
| Appliance flow:        | 5007 lm                      |
| Nominal duration:      | 50.000 ore L80 B20           |
| Color temperature:     | 4000 K                       |
| Color rendering index: | >80                          |
| Color consistency:     | 3 SDCM                       |

LIGHT SOURCE: 12 x LED 4.50W 720Im

















### **NOTES**

Optional: Fabric power cord in two different colors: cod.643000 (WHITE) cod.613750 (BLACK)



# $\textbf{STARGATE 1250 ECO} \cdot \textbf{DALI direct light}$

# 5620-LBN-DA4

INDOOR > WALL - CEILING - SUSPENSION > STARGATE

# **TECHNICAL DRAWING**



### PHOTOMETRIC CURVES





### **COMPANY**

Side Spa has always been a benchmark in the manufacturing industry for its constant focus on product quality, assembly and sustainability of its items. The company is distinguished by its dedication to offering customers the highest quality products that meet needs and exceed expectations.

Side Spa pays the utmost attention to the quality of its products. Each stage of production undergoes rigorous quality control to ensure that only first-class items reach the market. By using high-quality materials and adopting state-of-the-art manufacturing processes, the company is able to offer products that stand the test of time and maintain their performance over the years. Quality is a top priority for Side Spa, which strives to meet the highest standards of excellence.