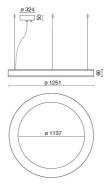

|
| Lamp included:         | Yes                          |
| LED type:              | Power LED                    |
| Overall power:         | 61 W                         |
| Appliance flow:        | 5007 lm                      |
| Nominal duration:      | 50.000 ore L80 B20           |
| Color temperature:     | 4000 K                       |
| Color rendering index: | >80                          |
| Color consistency:     | 3 SDCM                       |

LIGHT SOURCE: 12 x LED 4.50W 720Im

















### **NOTES**

Optional: Fabric power cord in two different colors: cod.643000 (WHITE) cod.613750 (BLACK)



# $\textbf{STARGATE 1250 ECO} \cdot \textbf{DALI direct light}$

# 5620-LBN-DA4

INDOOR > WALL - CEILING - SUSPENSION > STARGATE

# **TECHNICAL DRAWING**



### PHOTOMETRIC CURVES





### **COMPANY**

Side Spa has always been a benchmark in the manufacturing industry for its constant focus on product quality, assembly and sustainability of its items. The company is distinguished by its dedication to offering customers the highest quality products that meet needs and exceed expectations.

Side Spa pays the utmost attention to the quality of its products. Each stage of production undergoes rigorous quality control to ensure that only first-class items reach the market. By using high-quality materials and adopting state-of-the-art manufacturing processes, the company is able to offer products that stand the test of time and maintain their performance over the years. Quality is a top priority for Side Spa, which strives to meet the highest stan