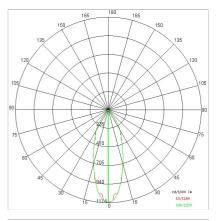

## PHOTOMETRIC CURVES

#### TECHNICAL DATA

| Tension:               | 220-240V 50/60Hz          |
|------------------------|---------------------------|
| Beam:                  | Symmetrical diffusing 40° |
| Current:               | 350mA                     |
| Insulation class:      | 2                         |
| Weight:                | 2.9 kg                    |
| IP grade:              | 65                        |
| Grade IK:              | 07                        |
| Glow wire:             | 850 °C                    |
| Lamp included:         | Yes                       |
| LED type:              | COB LED                   |
| Overall power:         | 13.5 W                    |
| Appliance flow:        | 1293 lm                   |
| Nominal duration:      | 50.000 (h) L80 B20        |
| Color temperature:     | 4000 K                    |
| Color rendering index: | >90                       |
| Color consistency:     | 3 SDCM                    |
| Bug Evaluation:        | B1-U0-G0                  |
| CEN flow code:         | 93-98-99-100-100          |