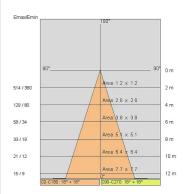

|
| Appliance flow:        | 1293 lm                   |
| Nominal duration:      | 50.000 (h) L80 B20        |
| Color temperature:     | 4000 K                    |
| Color rendering index: | >90                       |
| Color consistency:     | 3 SDCM                    |
| Bug Evaluation:        | B1-U0-G0                  |
| CEN flow code:         | 93-98-99-100-100          |

LIGHT SOURCE: 1 x LED 11.50W 2000lm



Maximum nighttime ambiance temperature when the fitting is on not exceeding 50°C Minimum nighttime ambiance temperature when the fitting is on not lower than -20°C Maximum daytime ambiance temperature when the fitting is off not exceeding  $60^{\circ}$ C





EXTERIOR > CEILING/WALL LIGHTS > MINI MONO TONDO

# **TECHNICAL DRAWING**



## PHOTOMETRIC CURVES





### COMPANY

Side Spa has always been a benchmark in the manufacturing industry for its constant focus on product quality, assembly and sustainability of its items. The company is distinguished by its dedication to offering customers the highest quality products that meet needs and exceed expectations.

Side Spa pays the utmost attention to the quality of its products. Each stage of production undergoes rigorous quality control to ensure that only first-class items reach the market. By using highquality materials and adopting state-of-the-art manufacturing processes, the company is able to offer products that stand the test of time and maintain their performance over the years. Quality is a top priority for Side Spa, which strives to meet the highest standards of excellence.