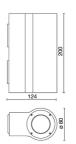

:         | 13.5 W                    |
| Appliance flow:        | 1293 lm                   |
| Nominal duration:      | 50.000 (h) L80 B20        |
| Color temperature:     | 4000 K                    |
| Color rendering index: | >90                       |
| Color consistency:     | 3 SDCM                    |
| Bug Evaluation:        | B1-U0-G0                  |
| CEN flow code:         | 93-98-99-100-100          |

LIGHT SOURCE: 1 x LED 11.50W 2000lm



Maximum nighttime ambiance temperature when the fitting is on not exceeding 50°C Minimum nighttime ambiance temperature when the fitting is on not lower than -20°C Maximum daytime ambiance temperature when the fitting is off not exceeding  $60^{\circ}$ C





EXTERIOR > CEILING/WALL LIGHTS > MINI MONO TONDO

# **TECHNICAL DRAWING**



## PHOTOMETRIC CURVES





### COMPANY

Side Spa has always been a benchmark in the manufacturing industry for its constant focus on product quality, assembly and sustainability of its items. The company is distinguished by its dedication to offering customers the highest quality products that meet needs and exceed expectations.

Side Spa pays the utmost attention to the quality of its products. Each stage of production undergoes rigorous quality control to ensure that only first-class items reach the market. By using highquality materials and adopting state-of-the-art manufacturing processes, the company is able to offer products that stand the test of time and maintain their performance over the years. Quality is a top priority for Side Spa, which strives to meet the highest standards