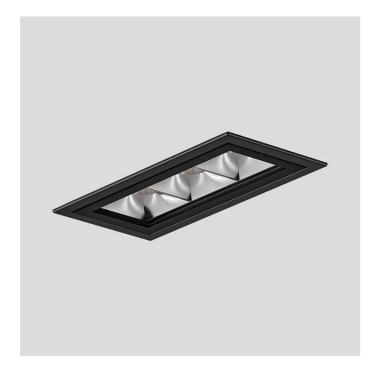

EXTERIOR > CEILING RECESSED > RULED LINEAR IP65

# RULED LINEAR IP65 - INCASSO single-issue L.133mm

# 3911-LBN-75

EXTERIOR > CEILING RECESSED > RULED LINEAR IP65