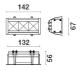

ncy: 3 SDCM                                                                                                                                                                                                                      |

LIGHT SOURCE: 1 x 12W 1678lm















On request: 12°- AS- AE beams On request: 12 LEDs and multiples of 3 Dimensions: 57x110x133mm 12 LEDs and multiples of 3. Optical compartment side IP54 On request: DALL

Maximum nighttime ambiance temperature when the fitting is on not exceeding 50  $^{\circ}\mathrm{C}$ Minimum nighttime ambiance temperature when the fitting is on not lower than -20  $^{\circ}\text{C}$ Maximum daytime ambiance temperature when the fitting is off not exceeding 60°C

EXTERIOR > CEILING RECESSED > RULED LINEAR IP65

## **TECHNICAL DRAWING**



### PHOTOMETRIC CURVES





## **DRIVER**



645732

6W to 42W 150/1050mA IP20 ON-OFF Driver



646166

Driver ON-OFF



646777

DALI+PUSH DIM driver- 42W IP20- 150mA÷1050mA



# RULED LINEAR IP65 - INCASSO single-issue L.133mm

# 3911-LBN-75



EXTERIOR > CEILING RECESSED > RULED LINEAR IP65

### **COMPANY**

Side Spa has always been a benchmark in the manufacturing industry for its constant focus on product quality, assembly and sustainability of its items. The company is distinguished by its dedication to offering customers the highest quality products that meet needs and exceed expectations.

Side Spa pays the utmost attention to the quality of its products. Each stage of production undergoes rigorous quality control to ensure that only first-class items reach the market. By using hi