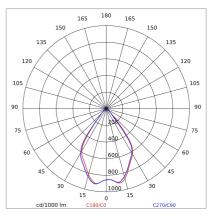

|

LIGHT SOURCE: 1 x 12W 1678lm















On request: 12°- AS- AE beams On request: 12 LEDs and multiples of 3 Dimensions: 57x110x133mm 12 LEDs and multiples of 3. Optical compartment side IP54 On request: DALL

Maximum nighttime ambiance temperature when the fitting is on not exceeding 50  $^{\circ}\mathrm{C}$ Minimum nighttime ambiance temperature when the fitting is on not lower than -20  $^{\circ}\text{C}$ Maximum daytime ambiance temperature when the fitting is off not exceeding 60°C

EXTERIOR > CEILING RECESSED > RULED LINEAR IP65

## **TECHNICAL DRAWING**



### PHOTOMETRIC CURVES





## **DRIVER**



645732

6W to 42W 150/1050mA IP20 ON-OFF Driver



646166

Driver ON-OFF



646777

DALI+PUSH DIM driver- 42W IP20- 150mA÷1050mA



# RULED LINEAR IP65 - INCASSO single-issue L.133mm

# 3911-LBN-75



EXTERIOR > CEILING RECESSED > RULED LINEAR IP65

### **COMPANY**

Side Spa has always been a benchmark in the manufacturing industry for its constant focus on product quality, assembly and sustainability of its items. The company is distinguished by its dedication to offering customers the highest quality products that meet needs and exceed expectations.

Side Spa pays the utmost attention to the quality of its products. Each stage of production undergoes rigorous quality control to ensure that only first-class items reach the market. By using high-quality materials and a