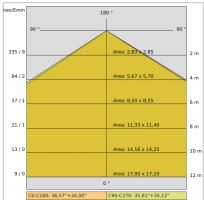

|

LIGHT SOURCE: 1 x 12W 1678lm















On request: 12°- AS- AE beams On request: 12 LEDs and multiples of 3 Dimensions: 57x110x133mm 12 LEDs and multiples of 3. Optical compartment side IP54 On request: DALL

Maximum nighttime ambiance temperature when the fitting is on not exceeding 50  $^{\circ}\mathrm{C}$ Minimum nighttime ambiance temperature when the fitting is on not lower than -20  $^{\circ}\text{C}$ Maximum daytime ambiance temperature when the fitting is off not exceeding 60°C

EXTERIOR > CEILING RECESSED > RULED LINEAR IP65

## **TECHNICAL DRAWING**



### PHOTOMETRIC CURVES





## **DRIVER**



645732

6W to 42W 150/1050mA IP20 ON-OFF Driver



646166

Driver ON-OFF



646777

DALI+PUSH DIM driver- 42W IP20- 150mA÷1050mA



# RULED LINEAR IP65 - INCASSO single-issue L.133mm

# 3911-LBN-75



EXTERIOR > CEILING RECESSED > RULED LINEAR IP65

### **COMPANY**

Side Spa has always been a benchmark in the manufacturing industry for its constant focus on product quality, assembly and sustainability of its items. The company is distinguished by its dedication to offering customers the highest quality products that meet needs and exceed expectations.

Side Spa pays the utmost attention to the quality of its products. Each stage of production undergoes rigorous quality control to ensure that only first-class items reach the market. By using high-quality materials and ado