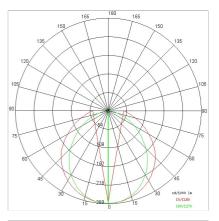

### PHOTOMETRIC CURVES

#### TECHNICAL DATA

| Beam:                  | Symmetrical diffusing 100° |
|------------------------|----------------------------|
| Insulation class:      | 3                          |
| Weight:                | 0.40 kg                    |
| IP grade:              | 40                         |
| Glow wire:             | 850 °C                     |
| Lamp included:         | Yes                        |
| LED type:              | SMD LED                    |
| Overall power:         | 7.2 W                      |
| Appliance flow:        | 489 lm                     |
| Nominal duration:      | 25.000 (h) L80 B20         |
| Color temperature:     | 5000 K                     |
| Color rendering index: | >90                        |
| Color consistency:     | 5 SDCM                     |