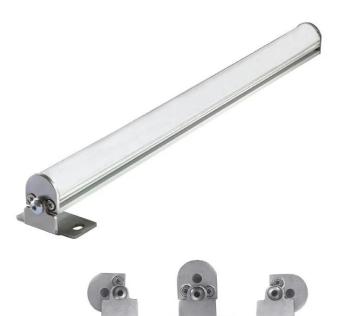

# SLIM LED SL940-LBI

INDOOR > MODULAR LINEAR SYSTEMS > SLIM LED

### FEATURES

| Intended Use:   | Interior                                 |
|-----------------|------------------------------------------|
| Installation:   | Floor/wall/ceiling fixing                |
| Fixing:         | With brackets provided                   |
| Body/Structure: | Extruded aluminum body                   |
| Painting:       | Anodized                                 |
| Finish:         | Anodized aluminum                        |
| Glass/Screen:   | Polycarbonate diffuser screen            |
| Driver:         | Not included; must be ordered separately |

### ACCESSORIES

Support for adjustable installation