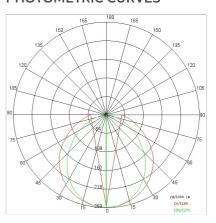

ate diffuser screen            |
| Driver:         | Not included; must be ordered separately |

## **TECHNICAL DATA**

| Symmetrical diffusing 100° |
|----------------------------|
| 3                          |
| 1.90 kg                    |
| 40                         |
| 850 °C                     |
| Yes                        |
| SMD LED                    |
| 36 W                       |
| 2446 lm                    |
| 25.000 (h) L80 B20         |
| 5000 K                     |
| >90                        |
| 5 SDCM                     |
|                            |

LIGHT SOURCE: 1 x LED 72.00W 6100Im















NOTES I = 2520mm On request: 12Vdc



# **SLIM LED**

# SL944-LBI



INDOOR > MODULAR LINEAR SYSTEMS > SLIM LED

# **TECHNICAL DRAWING**



## PHOTOMETRIC CURVES





## **ACCESSORIES**

Support for adjustable installation



130

# **COMPANY**

Side Spa has always been a benchmark in the manufacturing industry for its constant focus on product quality, assembly and sustainability of its items. The company is distinguished by its dedication to offering customers the highest quality products that meet needs and exceed expectations.

Side Spa pays the utmost attention to the quality of its products. Each stage of production undergoes rigorous quality control to ensure that only first-class items reach the market. By using high-quality materials and adopting state-of-the-art manufacturing processes, the company is able to offer products that stand the test of time and maintain their performance over the years. Quality is a top priority for Side Spa, wh