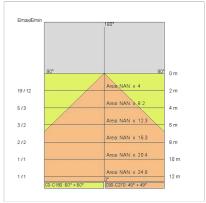

## **TECHNICAL DATA**

| Symmetrical diffusing 100° |
|----------------------------|
| 3                          |
| 1.90 kg                    |
| 40                         |
| 850 °C                     |
| Yes                        |
| SMD LED                    |
| 36 W                       |
| 2446 lm                    |
| 25.000 (h) L80 B20         |
| 5000 K                     |
| >90                        |
| 5 SDCM                     |
|                            |