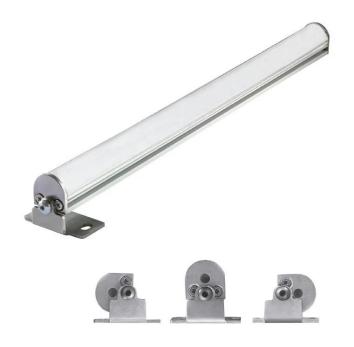

INDOOR > MODULAR LINEAR SYSTEMS > SLIM LED





# **FEATURES**

| Intended Use:   | Interior                                 |
|-----------------|------------------------------------------|
| Installation:   | Floor/wall/ceiling fixing                |
| Fixing:         | With brackets provided                   |
| Body/Structure: | Extruded aluminum body                   |
| Painting:       | Anodized                                 |
| Finish:         | Anodized aluminum                        |
| Glass/Screen:   | Polycarbonate diffuser screen            |
| Driver:         | Not included; must be ordered separately |

## **TECHNICAL DATA**

| Symmetrical diffusing 100° |
|----------------------------|
| 3                          |
| 1.90 kg                    |
| 40                         |
| 850 °C                     |
| Y