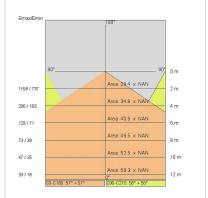

C                     |
| Lamp included:         | Yes                        |
| LED type:              | Power LED                  |
| Overall power:         | 368 W                      |
| Appliance flow:        | 28035 lm                   |
| Nominal duration:      | 50.000 ore L80 B10         |
| Color temperature:     | 3000 K                     |
| Color rendering index: | > 80                       |
| Color consistency:     | 3 SDCM                     |

LIGHT SOURCE: 10 x LED 35.20W 4200Im



















### NOTES

suspension of the light fixture by means of 10 steel ropes.

Optional: Fabric power cord in two different colors:

cod.643000 (WHITE)

cod.613750 (BLACK)





INDOOR > WALL - CEILING - SUSPENSION > STARGATE

# **TECHNICAL DRAWING**



## PHOTOMETRIC CURVES





# **COMPANY**

Side Spa has always been a benchmark in the manufacturing industry for its constant focus on product quality, assembly and sustainability of its items. The company is distinguished by its dedication to offering customers the highest quality products that meet needs and exceed expectations.

Side Spa pays the utmost attention to the quality of its products. Each stage of production undergoes rigorous quality control to ensure that only first-class items reach the market. By using high-quality materials and adopting state-of-the-art manufacturing processes, the company is able to offer products that stand the test of time and maintain their performance over the years. Quality is a top priority for Side Spa, which strives to meet the highest standards of excellence.