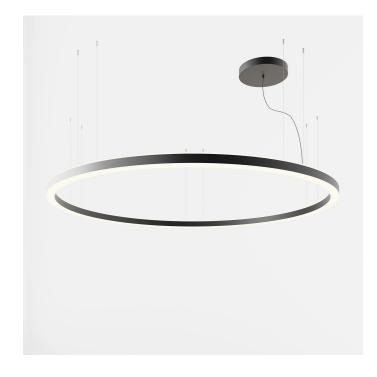

INDOOR > WALL - CEILING - SUSPENSION > STARGATE

# **FEATURES**

| Interior                                                                  |
|---------------------------------------------------------------------------|
| Suspension                                                                |
| Suspension system with steel rope(s) L=3100 mm and micrometric adjustment |
| Sheet steel body                                                          |
| Interior polyester powder coating                                         |
| Black                                                                     |
| Bi-satin polycarbonate diffuser screen                                    |
| Integrated DALI dimmable driver for LED, 24Vdc output                     |
|                                                                           |

## **TECHNICAL DATA**

| Tension:               | 220-240V 50/60Hz           |
|------------------------|----------------------------|
| Beam:                  | Symmetrical, dual emission |
| Insulation class:      | 1                          |
| Weight:                | 70 kg                      |
| IP grade:              | 40                         |
| Glow wire:             | 850 °C                     |
| Lamp included:         | Yes                        |
| LED type:              | Power LED                  |
| Overall power:         | 368 W                      |
| Appliance flow:        | 28035 lm                   |
| Nominal duration:      | 50.000 ore L80 B10         |
| Color temperature:     | 3000 K                     |
| Color rendering index: | > 80                       |
| Color consistency:     | 3 SDCM                     |

LIGHT SOURCE: 10 x LED 35.20W 4200Im

### NOTES

suspension of the light fixture by means of 10 steel ropes.

Optional: Fabric power cord in two different colors:

cod.643000 (WHITE)

cod.613750 (BLACK)

INDOOR > WALL - CEILING - SUSPENSION > STARGATE