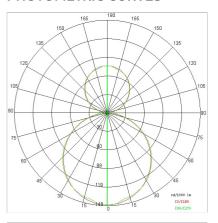

°C                     |
| Lamp included:         | Yes                        |
| LED type:              | Power LED                  |
| Overall power:         | 368 W                      |
| Appliance flow:        | 28035 lm                   |
| Nominal duration:      | 50.000 ore L80 B10         |
| Color temperature:     | 3000 K                     |
| Color rendering index: | > 80                       |
| Color consistency:     | 3 SDCM                     |

LIGHT SOURCE: 10 x LED 35.20W 4200Im



















### NOTES

suspension of the light fixture by means of 10 steel ropes.

Optional: Fabric power cord in two different colors:

cod.643000 (WHITE)

cod.613750 (BLACK)





INDOOR > WALL - CEILING - SUSPENSION > STARGATE

# **TECHNICAL DRAWING**



## PHOTOMETRIC CURVES





# **COMPANY**

Side Spa has always been a benchmark in the manufacturing industry for its constant focus on product quality, assembly and sustainability of its items. The company is distinguished by its dedication to offering customers the highest quality products that meet needs and exceed expectations.

Side Spa pays the utmost attention to the quality of its products. Each stage of production undergoes rigorous quality control to ensure that only first-class items reach the market. By using high-quality materials and adopting state-of-the-art manufacturing processes, the company is able to offer products that stand the test of time and maintain their performance over the years. Quality is a top priority for Side Spa, which strives to meet the highest standards of excellence.