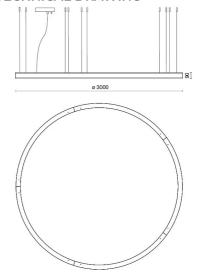

w wire:             | 850 °C                     |
| Lamp included:         | Yes                        |
| LED type:              | Power LED                  |
| Overall power:         | 368 W                      |
| Appliance flow:        | 28035 lm                   |
| Nominal duration:      | 50.000 ore L80 B10         |
| Color temperature:     | 3000 K                     |
| Color rendering index: | > 80                       |
| Color consistency:     | 3 SDCM                     |

LIGHT SOURCE: 10 x LED 35.20W 4200Im



















### NOTES

suspension of the light fixture by means of 10 steel ropes.

Optional: Fabric power cord in two different colors:

cod.643000 (WHITE)

cod.613750 (BLACK)





INDOOR > WALL - CEILING - SUSPENSION > STARGATE

# **TECHNICAL DRAWING**



## PHOTOMETRIC CURVES





# **COMPANY**

Side Spa has always been a benchmark in the manufacturing industry for its constant focus on product quality, assembly and sustainability of its items. The company is distinguished by its dedication to offering customers the highest quality products that meet needs and exceed expectations.

Side Spa pays the utmost attention to the quality of its products. Each stage of production undergoes rigorous quality control to ensure that only first-class items reach the market. By using high-quality materials and adopting state-of-the-art manufacturing processes, the company is able to offer products that stand the test of time and maintain their performance over the years. Quality is a top priority for Side Spa, which strives to meet the highest standar