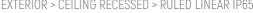

# $\pmb{RULED\ LINEAR\ IP65}\ - \ INCASS0\ single-issue\ L.362mm$

#### **FEATURES**

| Intended Use:     | Interior                                                 |
|-------------------|----------------------------------------------------------|
| Installation:     | Recessed                                                 |
| Recessed hole:    | ø 60x135 mm                                              |
| Body/Structure:   | Made of extruded aluminum and technopolymer headers      |
| Painting:         | Polyester powders                                        |
| Finish:           | Black                                                    |
| Reflector/Optics: | Optics with mirrored metallized polycarbonate reflectors |
| Glass/Screen:     | Transparent extra clear screen printed                   |
|                   |                                                          |