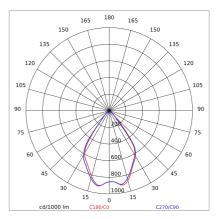

|
| POWER LED          |
| 36 W               |
| 4343 lm            |
| 50.000 (h) L80 B20 |
| 3000 K             |
| >80                |
| 3 SDCM             |
|                    |

LIGHT SOURCE: 3 x 12W 1616lm

















#### NOTES

On request: 12°- AS- AE beams On request: 12 LEDs and multiples of 3 Dimensions: 57x110x133mm 12 LEDs and multiples of 3. Optical compartment side IP54 On request:

Maximum nighttime ambiance temperature when the fitting is on not exceeding  $50^{\circ}\text{C}$ Minimum nighttime ambiance temperature when the fitting is on not lower than -20  $^{\circ}$ C Maximum daytime ambiance temperature when the fitting is off not exceeding 60°C



EXTERIOR > CEILING RECESSED > RULED LINEAR IP65

### **TECHNICAL DRAWING**



#### PHOTOMETRIC CURVES





#### **DRIVER**



645732

6W to 42W 150/1050mA IP20 ON-OFF Driver



646166

Driver ON-OFF



646777

DALI+PUSH DIM driver- 42W IP20- 150mA+1050mA



# $\pmb{RULED\ LINEAR\ IP65}\ - \ INCASS0\ single-issue\ L.362mm$

## 3920-LBC-75



EXTERIOR > CEILING RECESSED > RULED LINEAR IP65

#### **COMPANY**

Side Spa has always been a benchmark in the manufacturing industry for its constant focus on product quality, assembly and sustainability of its items. The company is distinguished by its dedication to offering customers the highest quality products that meet needs and exceed expectations.

Side Spa pays the utmost attention to the quality of its products. Each stage of production undergoes rigorous quality control to ensure that only first-class items reach the market. By using high-qual