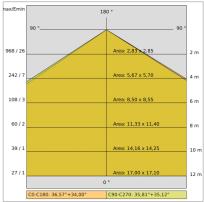

|
| POWER LED          |
| 36 W               |
| 4343 lm            |
| 50.000 (h) L80 B20 |
| 3000 K             |
| >80                |
| 3 SDCM             |
|                    |

LIGHT SOURCE: 3 x 12W 1616lm

















#### NOTES

On request: 12°- AS- AE beams On request: 12 LEDs and multiples of 3 Dimensions: 57x110x133mm 12 LEDs and multiples of 3. Optical compartment side IP54 On request:

Maximum nighttime ambiance temperature when the fitting is on not exceeding  $50^{\circ}\text{C}$ Minimum nighttime ambiance temperature when the fitting is on not lower than -20  $^{\circ}$ C Maximum daytime ambiance temperature when the fitting is off not exceeding 60°C



EXTERIOR > CEILING RECESSED > RULED LINEAR IP65

### **TECHNICAL DRAWING**



#### PHOTOMETRIC CURVES





#### **DRIVER**



645732

6W to 42W 150/1050mA IP20 ON-OFF Driver



646166

Driver ON-OFF



646777

DALI+PUSH DIM driver- 42W IP20- 150mA+1050mA



# $\pmb{RULED\ LINEAR\ IP65}\ - \ INCASS0\ single-issue\ L.362mm$

## 3920-LBC-75



EXTERIOR > CEILING RECESSED > RULED LINEAR IP65

#### **COMPANY**

Side Spa has always been a benchmark in the manufacturing industry for its constant focus on product quality, assembly and sustainability of its items. The company is distinguished by its dedication to offering customers the highest quality products that meet needs and exceed expectations.

Side Spa pays the utmost attention to the quality of its products. Each stage of production undergoes rigorous quality control to ensure that only first-class items reach the market. By using high-qualit