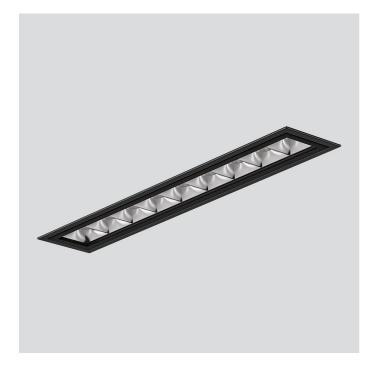

EXTERIOR > CEILING RECESSED > RULED LINEAR IP65

## 3920-LBC-75

EXTERIOR > CEILING RECESSED > RULED LINEAR IP65