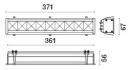

|
| Yes                |
| POWER LED          |
| 36 W               |
| 4343 lm            |
| 50.000 (h) L80 B20 |
| 3000 K             |
| >80                |
| 3 SDCM             |
|                    |

LIGHT SOURCE: 3 x 12W 1616lm

















#### NOTES

On request: 12°- AS- AE beams On request: 12 LEDs and multiples of 3 Dimensions: 57x110x133mm 12 LEDs and multiples of 3. Optical compartment side IP54 On request:

Maximum nighttime ambiance temperature when the fitting is on not exceeding  $50^{\circ}\text{C}$ Minimum nighttime ambiance temperature when the fitting is on not lower than -20  $^{\circ}$ C Maximum daytime ambiance temperature when the fitting is off not exceeding 60°C



EXTERIOR > CEILING RECESSED > RULED LINEAR IP65

### **TECHNICAL DRAWING**



#### PHOTOMETRIC CURVES





#### **DRIVER**



645732

6W to 42W 150/1050mA IP20 ON-OFF Driver



646166

Driver ON-OFF



646777

DALI+PUSH DIM driver- 42W IP20- 150mA+1050mA



# $\pmb{RULED\ LINEAR\ IP65}\ - \ INCASS0\ single-issue\ L.362mm$

## 3920-LBC-75



EXTERIOR > CEILING RECESSED > RULED LINEAR IP65

#### **COMPANY**

Side Spa has always been a benchmark in the manufacturing industry for its constant focus on product quality, assembly and sustainability of its items. The company is distinguished by its dedication to offering customers the highest quality products that meet needs and exceed expectations.

Side Spa pays the utmost attention to the quality of its products. Each stage of production undergoes rigorous quality control to ensure that only first-class items reach the